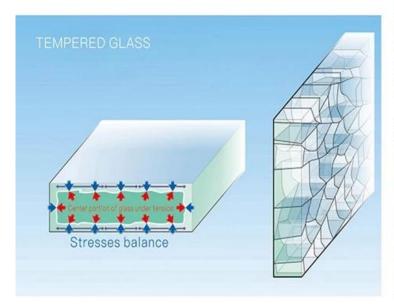

#### Compare normal glass with toughened glass 钢化玻璃与普通玻璃比较

### Toughened principle Surface of glass in compression(> 10,000 psi) 钢化玻璃玻璃在压缩面 (> 10000 psi)

Toughened glass broken into small cubical fragments high safety human harmless.

Normal glass broken into big and sharp fragments easy hunt human.