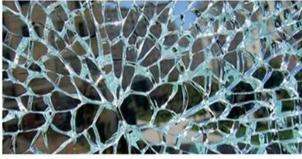

### Toughened principle Surface of glass in compression(> 10,000 psi) 钢化玻璃玻璃在压缩面 (> 10000 psi)

Toughened glass broken into small cubical fragments high safety human harmless.

Normal glass broken into big and sharp fragments easy hunt human.