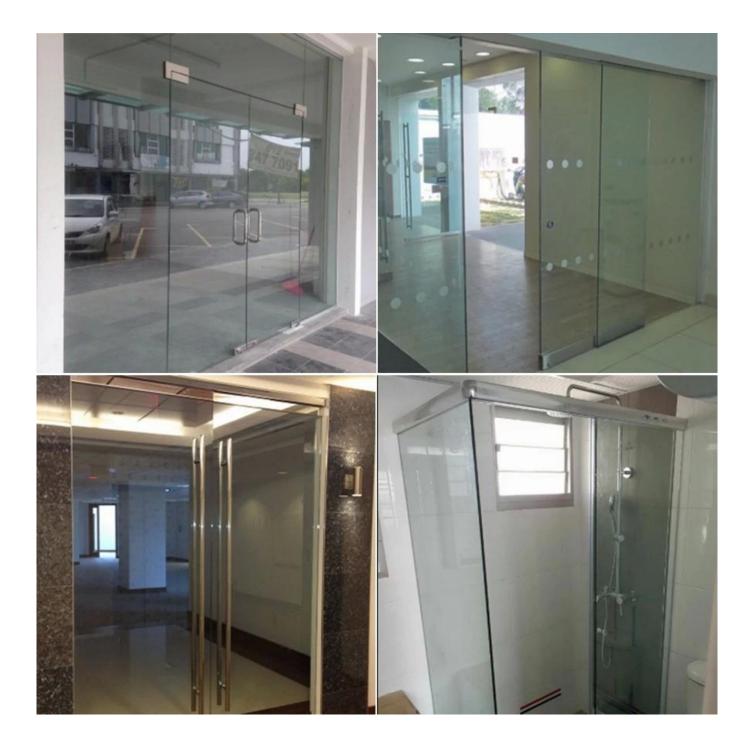

### Tempered glass door application

- 1.Shopping mall front door, super market sliding door
- 2.kitchen door , living door, Cabinet door
- 3.shower door, bath door
- 4. Conference room door, office door, etc
- 5. Automatic door, horizontal sliding door, revolution door
- 6. Elevator door, hotel entrance door
- 7. Modern Wooden Doors With Glass
- 8. Others

### **Application:**

- 1.Shopping mall front door, super market sliding door
- 2.kitchen door , living door, Cabinet door
- 3.shower door, bath door
- 4.Conference room door, office door,etc
- 5. Automatic door, horizontal sliding door, revolution door
- 6. Elevator door, hotel entrance door
- 7. Modern Wooden Doors With Glass
- 8. Others