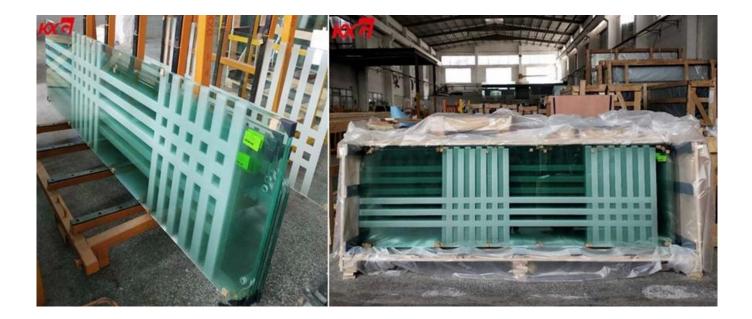

glass with toughened glass 钢化玻璃与普通玻璃比较

### Toughened principle Surface of glass in compression(> 10,000 psi) 钢化玻璃玻璃在压缩面 (> 10000 psi)



Toughened glass broken into small cubical fragments high safety human harmless.



Normal glass broken into big and sharp fragments easy hunt human.



## 12mm screen printing <u>tempered glass door</u>/12mm safety frameless tempered glass door specification:

Size: Maximum 3000\*8000mm, Minimum 300\*300mm

Thickness: 8mm 10mm 12mm 15mm 19mm

Color:ultra clear, green, blue, gray, bronze, etc.

Other tempered glass door type:Tinted tempered glass, reflective tempered glass, low iron tempered glass, acid etched tempered , color painted, pattern screen printing, low E glass, etc.

#### 12mm screen printing tempered glass door with drilling hole



Packing



### Tempered glass door application

- 1.Shopping mall front door, super market sliding door
- 2.kitchen door , living door, Cabinet door
- 3.shower door, bath door
- 4. Conference room door, office door, etc
- 5. Automatic door, horizontal sliding door, revolution door
- 6. Elevator door, hotel entrance door
- 7. Modern Wooden Doors With Glass
- 8. Others

### **Application:**

- 1.Shopping mall front door, super market sliding door
- 2.kitchen door , living door, Cabinet door
- 3.shower door, bath door
- 4.Conference room door, office door,etc
- 5. Automatic door, horizontal sliding door, revolution door
- 6. Elevator door, hotel entrance door
- 7. Modern Wooden Doors With Glass
- 8. Others