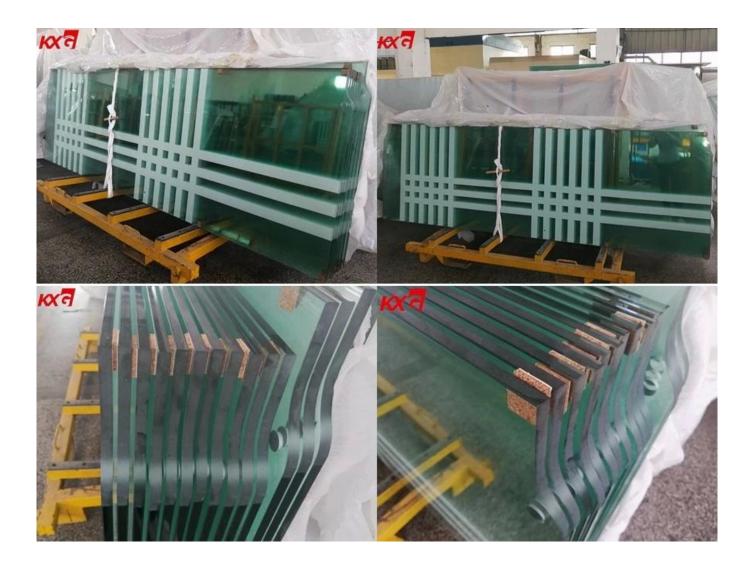

# China 12mm Silk screen printing tempered glass door, 12mm safety frameless tempered door exporters

**12mm silk screen printing tempered glass door / 12mm silk screen printing toughened glass door** is according to the silk screen principle, put the ink is printed on the surface of the flat tempered glass, and then using curing ink measures, making the pattern solid and durable. And it's a safety glass door.



## 12mm screen printing tempered glass door/12mm safety frameless tempered glass door features

- 1. Painted surface is smooth, easy cleaning; can maintain permanent.
- 2. Various colors and patterns (customizable), durable outstanding effect.
- 3.Use lead free safety paint, human harmless and environmental protection
- 4.Strength means that the impact is 4-5 times stronger than ordinary float glass.
- 5.It's safety and broken ingredients are harmless.

#### Compare normal glass with toughened glass 钢化玻璃与普通玻璃比较

### Toughened principle Surface of glass in compression(> 10,000 psi) 钢化玻璃玻璃在压缩面 (> 10000 psi)



Toughened glass broken into small cubical fragments high safety human harmless.



Normal glass broken into big and sharp fragments easy hunt human.



## 12mm screen printing <u>tem