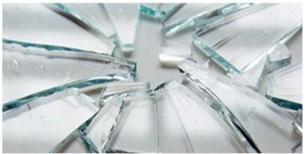

### Toughened principle Surface of glass in compression(> 10,000 psi) 钢化玻璃玻璃在压缩面 (> 10000 psi)

Toughened glass broken into small cubical fragments high safety human harmless.

Normal glass broken into big and sharp fragments easy hunt human.