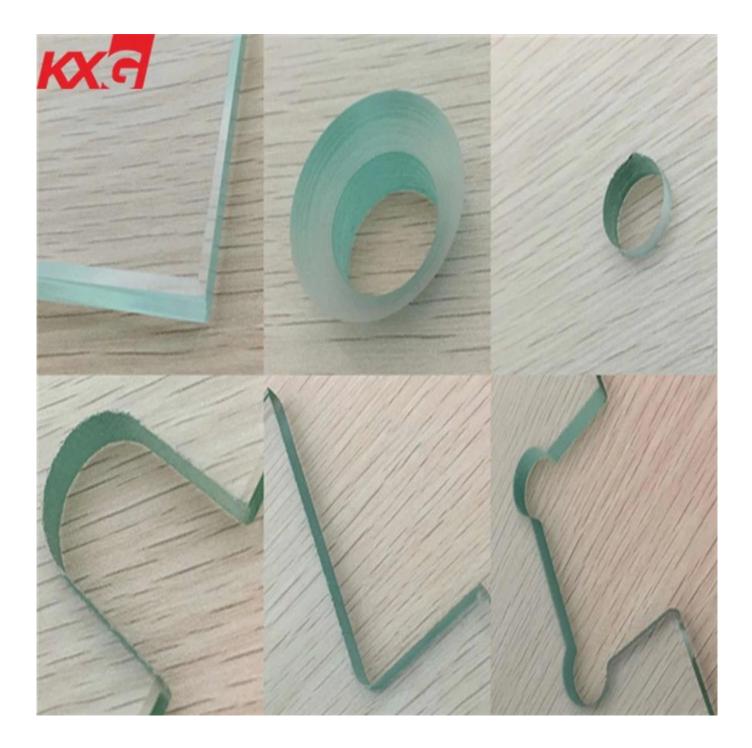

# China 12mm Silk screen printing tempered glass door, 12mm safety frameless tempered door exporters

**12mm silk screen printing tempered glass door / 12mm silk screen printing toughened glass door** is according to the silk screen principle, put the ink is printed on the surface of the flat tempered glass, and then using curing ink measures, making the pattern solid and durable. And it's a safety glass door.

## 12mm screen printing tempered glass door/12mm safety frameless tempered glass door features

- 1. Painted surface is smooth, easy cleaning; can maintain permanent.
- 2. Various colors and patterns (customizable), durable outstanding effect.
- 3.Use lead free safety paint, human harmless and environmental protection
- 4.Strength means that the impact is 4-5 times stronger than ordinary float glass.
- 5.It's safety and broken ingredients are harmless.