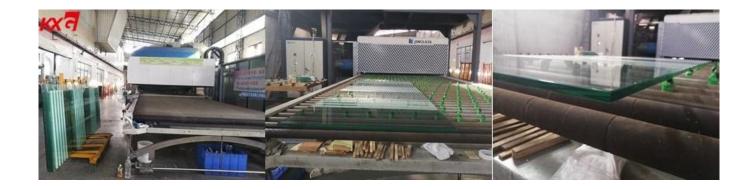

## China silk screen tempered glass manufacturer, 15 mm color silk screen printing

<u>Silk screen printing tempered glass</u> is a special kind of decorative glass made by printing a layer of ceramic ink on the surface of glass through the screen mesh for tempering or heat-strengthening process after. With the use of silk-screens we can print different images on glass, with opaque or translucent ceramic inks, with the desired design or RAL color. After the tempering process the inks are vitrified and the screen-printed images remain unaltered with time.

## 15mm screen printing glass, It not only has the features of silk screen printing glass, but also keeps the same advantages from tempered glass.

- 1. <u>Safety glass</u>, **security glass**: being hard to be broken in impact and becoming very small particle fragment with obtuse angle, tempered glass no injures to human body.
- 2. **Thermal stability:** 12mm printed tempered glass has better stability than 12mm color painted float glass.
- 3. **High strength:** 12mm silkscreen printing toughened glass has 4-5 times strength than 12mm color painted float glass.