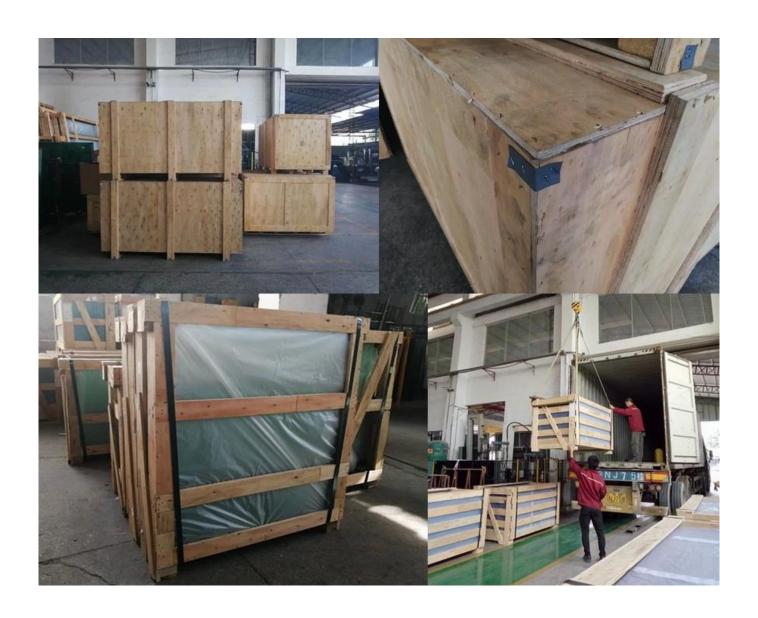

o be broken in impact and becoming very small particle fragment with obtuse angle, tempered glass no injures to human body.
- 2. **Thermal stability:** 12mm printed tempered glass has better stability than 12mm color painted float glass.
- 3. **High strength:** 12mm silkscreen printing toughened glass has 4-5 times strength than 12mm color painted float glass.

- 4. **Any pattern you desire:** you can choose one color of your choice.
- 5. **Waterproof, resistant,** widely used for kitchen, furniture, wall decorative.
- 6. Easy to clean and maintain.



## Silk screen printing glass application

- Interior partitions and office enclosures
- Shower doors and kitchen splashbacks
- Balustrades and railings
- Flooring and staircases
- Furniture like table tops, cabinet doors



## **Packing**