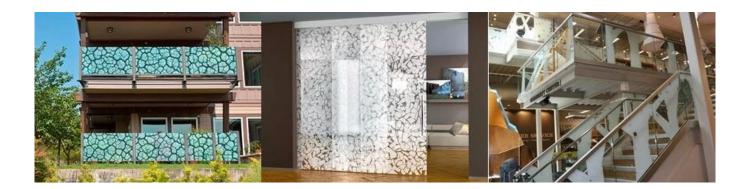

## Silk screen printing glass application

- Interior partitions and office enclosures
- Shower doors and kitchen splashbacks
- Balustrades and railings
- Flooring and staircases
- Furniture like table tops, cabinet doors