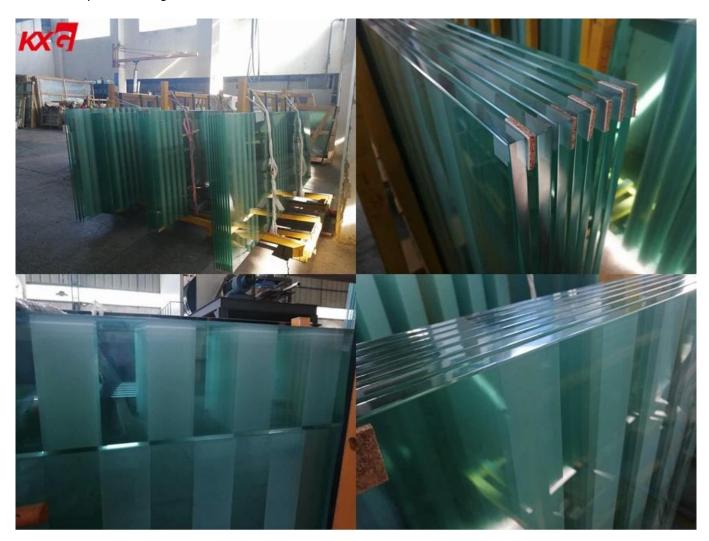

## China silk screen tempered glass manufacturer, 15 mm color silk screen printing

<u>Silk screen printing tempered glass</u> is a special kind of decorative glass made by printing a layer of ceramic ink on the surface of glass through the screen mesh for tempering or heat-strengthening process after. With the use of silk-screens we can print different images on glass, with opaque or translucent ceramic inks, with the desired design or RAL color. After the tempering process the inks are vitrified and the screen-printed images remain unaltered with time.

## 15mm screen printing glass, It not only has the features of silk screen printing glass, but also keeps the same advantages from tempered glass.

- 1. <u>Safety glass</u>, **security glass**: being hard to be broken in impact and becoming very small particle fragment with obtuse angle, tempered glass no injures to human body.
- 2. **Thermal stability:** 12mm printed tempered glass has better stability than 12mm color painted float glass.
- 3. **High strength:** 12mm silkscreen printing toughened glass has 4-5 times strength than 12mm color painted float glass.