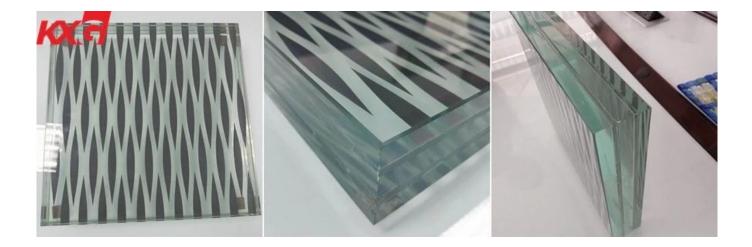

## **China 8.76mm Clear Tempered Laminated Glass Factory**

About 8.76mm Colorless **Tempered Laminated Glass** 8.76mm Clear Tempered Laminated Glass is made up of two pieces 4mm clear toughened glass permanently bonded together with 0.76mm PVB interlayer via a controlled, highly pressurized and industrial heating process. The lamination process results in the glass panels holding together in the event of breakage, reducing the risk of harm. Laminated Glass is classified as Grade A Safety Glass.

#### 8.76mm Clear Tempered Laminated Glass Characteristic

High Security When **laminated glass** is attacked by outside force, it hard to be penetrated because PVB film has strong tenacity and can absorb and weaken a mass of striking energy. Even if it's broken, the splinters will stick to the interlayer and not scatter.

#### 8.76mm Transparent Tempered Laminated Glass Specification

Composition: Made up with two pieces 4mm clear tempered glass with two layers clear PVB

Size: max 3000\*8000mm, mini 150\*300mm, any customized size could be producedPolish edges, drill holes, cut safety corners, cut notches, cutouts, all the processing coud be done, but need to finish before tempering.