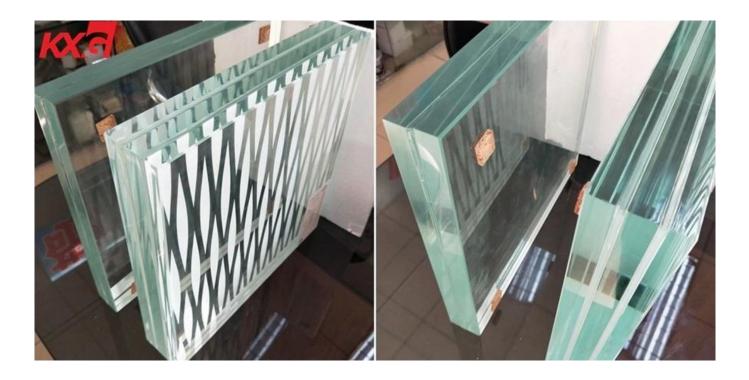

## **China 8.76mm Clear Tempered Laminated Glass Factory**

About 8.76mm Colorless **Tempered Laminated Glass** 8.76mm Clear Tempered Laminated Glass is made up of two pieces 4mm clear toughened glass permanently bonded together with 0.76mm PVB interlayer via a controlled, highly pressurized and industrial heating process. The lamination process results in the glass panels holding together in the event of breakage, reducing the risk of harm. Laminated Glass is classified as Grade A Safety Glass.

#### 8.76mm Clear Tempered Laminated Glass Characteristic

High Security When **laminated glass** is attacked by outside force, it hard to be penetrated because PVB film has strong tenacity and can absorb and weaken a mass of striking energy. Even if it's broken, the splinters will stick to the interlayer and not scatter.

#### 8.76mm Transparent Tempered Laminated Glass Specification

Composition: Made up with two pieces 4mm clear tempered glass with two layers clear PVB

Size: max 3000\*8000mm, mini 150\*300mm, any customized size could be producedPolish edges, drill holes, cut safety corners, cut notches, cutouts, all the processing coud be done, but need to finish before tempering.