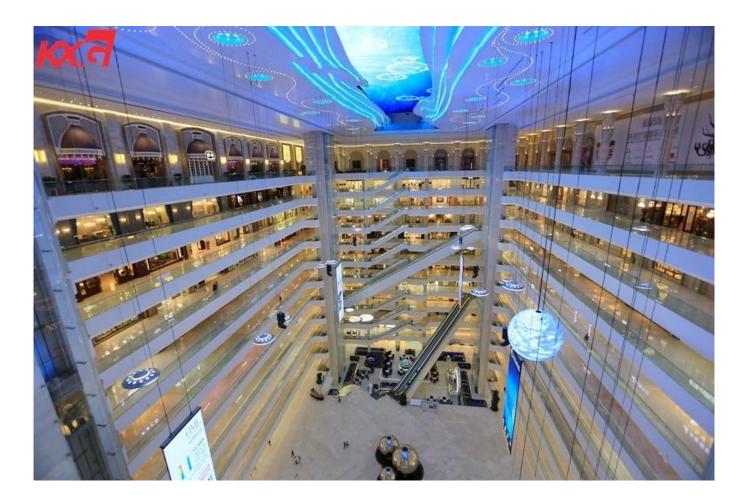

### 8.76mm Safety Laminated Glass Common Application:

Glass balustrade, railing, balcony, stair handrail

Glass office partiton wall, storefront, shopping mall pillars

Exterior skylight, roof, canopy, long corridor