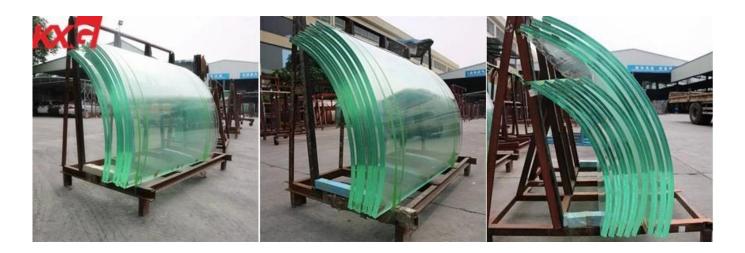

## **China 8.76mm Clear Tempered Laminated Glass Factory**



About 8.76mm Colorless **Tempered Laminated Glass** 8.76mm Clear Tempered Laminated Glass is made up of two pieces 4mm clear toughened glass permanently bonded together with 0.76mm PVB interlayer via a controlled, highly pressurized and industrial heating process. The lamination process results in the glass panels holding together in the event of breakage, reducing the risk of harm. Laminated Glass is classified as Grade A Safety Glass.



#### 8.76mm Clear Tempered Laminated Glass Characteristic

High Security When **laminated glass** is attacked by outside force, it hard to be penetrated because PVB film has strong tenacity and can absorb and weaken a mass of striking energy. Even if it's broken, the splinters will stick to the interlayer and not scatter.

Sound Insulation PVB film is