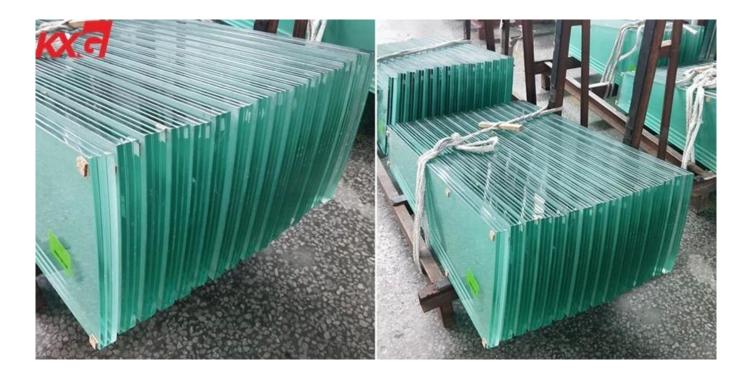

ge, reducing the risk of harm. Laminated Glass is classified as Grade A Safety Glass.



#### 8.76mm Clear Tempered Laminated Glass Characteristic

High Security When **laminated glass** is attacked by outside force, it hard to be penetrated because PVB film has strong tenacity and can absorb and weaken a mass of striking energy. Even if it's broken, the splinters will stick to the interlayer and not scatter.

Sound Insulation PVB film is a kind of organic material and it can block sound waves. Therefore, the laminated safety glass offers better sound insulation performance than the pure glass with the same

thickness.

Create aesthetic sense to building Laminated glass will beautify the buildings and harmonize their appearances with surrounding views which meet the demand of architects.



#### 8.76mm Transparent Tempered Laminated Glass Specification

Composition: Made up with two pieces 4mm clear tempered glass with two layers clear PVB

Size: max 3000\*8000mm, mini 150\*300mm, any customized size could be producedPolish edges, drill holes, cut safety corners, cut notches, cutouts, all the processing coud be done, but need to finish before tempering.



#### Security Quality Standard For Laminated Glass

In accordance with GB15763.3, Chinese standard

In accordance with EN12543, European standard In accordance with ANSIZ97.1, American standard In accordance with AS/NZS2208, Australian standard



### 8.76mm Safety Laminated Glass Common Application:

Glass balustrade, railing, balcony, stair handrail

Glass office partiton wall, storefront, shopping mall pillars

Exterio