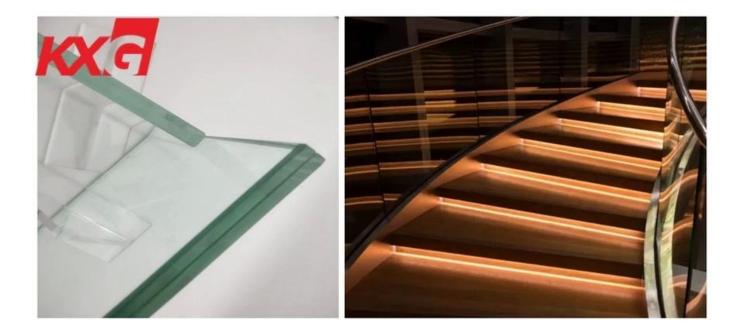

# China glass factory 8.76mm transparent laminated glass supplier

### 8.76mm transparent laminated glass

Laminated glass is classified as Class A safety glass. The 8.76mm clear laminated glass is made of two layers of 4mm clear float glass and ispermanently bonded to the 0.76mm clear PVB interlayer by controlled, highpressure and industrial heating processes. The lamination process causes theglass sheets to remain together in the event of a break, reducing the risk ofinjury.

## 8.76mm transparent laminated glass application

- Internal office partition wall, shower room, balustrade
- •Exterior balcony, railing, storefront, promenade