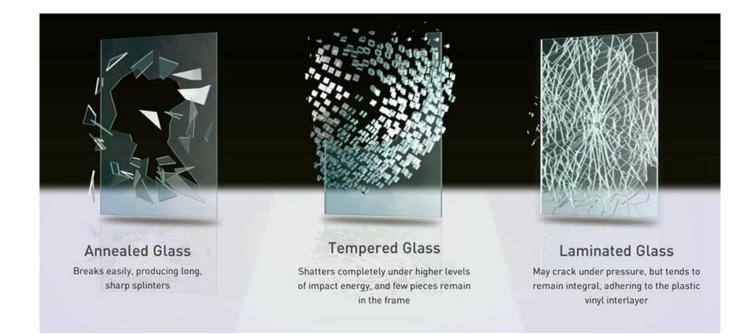

#### **High security**

When the laminated glass is subjected to an external force, the PVB film is difficult to penetrate because it has strong toughness and is capable of absorbing and weakening a large amount of impact energy. Even if itis destroyed, the debris will stick to the interlayer without spreading.