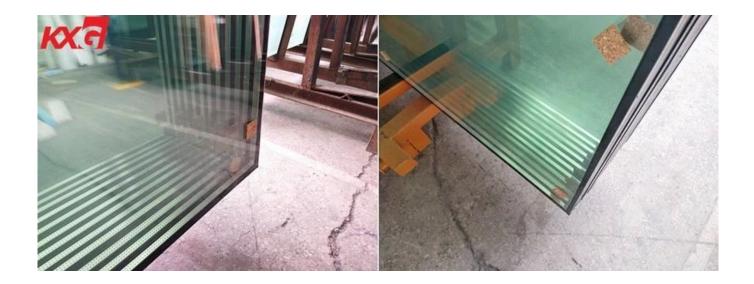

## China 8mm Low E-12A-10mm Clear Full Tempered Insulated Double Glazing Glass Factory

<u>Kunxing GLass</u> produce a lot Low E Insulation glass. The glass units are hermetically sealed combinations of a piece of 8mm low e glass and a piece of 10mm clear glass head separated by dry dry airspace. Low e Insulated glass improves thermal performance, solar energy saving, significant reduction of heating and air conditioning costs. Low e IGU also reduce indoor condensation in cold climates.

8mm + 12A + 10mm clear head and Low e double glazing glass Specifications: Min Size: 300mm \* 300mm Max size: 3300mm \* 6000mm Ships: 12mm-60mm Aluminum Spacer: 6mm 9mm 12mm 16mm (1/4 ", 11/32", 1/2 ", 5/8") Spacer Fill: Dry Air, noble gas such as Argon, etc.