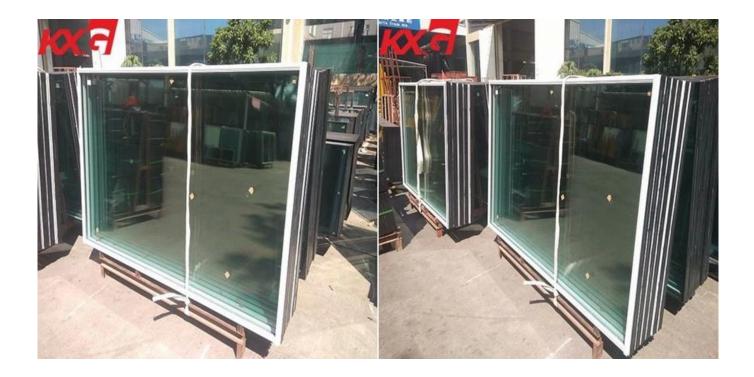

## China 8mm Low E-12A-10mm Clear Full Tempered Insulated Double Glazing Glass Factory

<u>Kunxing GLass</u> produce a lot Low E Insulation glass. The glass units are hermetically sealed combinations of a piece of 8mm low e glass and a piece of 10mm clear glass head separated by dry dry airspace. Low e Insulated glass improves thermal performance, solar energy saving, significant reduction of heating and air conditioning costs. Low e IGU also reduce indoor condensation in cold climates.

8mm + 12A + 10mm clear head and Low e double glazing glass Specifications: Min Size: 300mm \* 300mm Max size: 3300mm \* 6000mm Ships: 12mm-60mm Aluminum Spacer: 6mm 9mm 12mm 16mm (1/4 ", 11/32", 1/2 ", 5/8") Spacer Fill: Dry Air, noble gas such as Argon, etc.