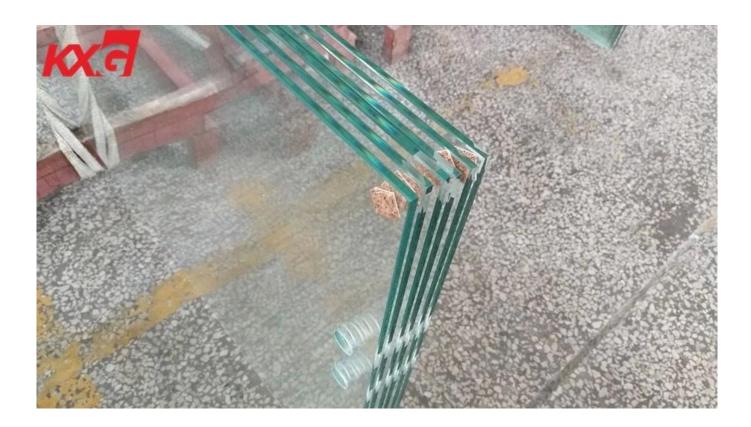

## The features of 8mm ultra clear tempered glass

- 1. Thickness: 8mm. other thickness available in 10mm low iron tempered glass, 12mm extra clear toughened glass, 15mm super clear tempered safety glass, 19mm ultra clear tempered glass etc.
- 2. Size: max size can be reached up to 3300\*12000mm, any customized size can be meet your requested.
- 3. 8mm ultra clear tempered glass, available be made as 8mm ultra clear acid etched tempered glass, 8mm super clear painted toughened glass, 8mm low iron silkscreen printed tempered glass.
- 4. Polished edge, beveled edge, drill holes, cutout, logo printing, etc.

## Advantages of 8mm low iron toughened glass

- 1. 8mm low iron toughened glass, it is up to 4-5 times stronger than the 8mm extra clear float glass
- 2.Safety or security glass: If 8mm ultra clear tempered hardened glass is broken by outside force, the small blunt edge particles that are relatively harmless to human bodies. That's why it can be used for shower door, balustrade, table top.
- 3. Excellent quality, meet European standard, Australia standard, America standard
- 4.Drill holes, cutout, edge working, all special processing can be finished for you perfect and must be done before tempering.