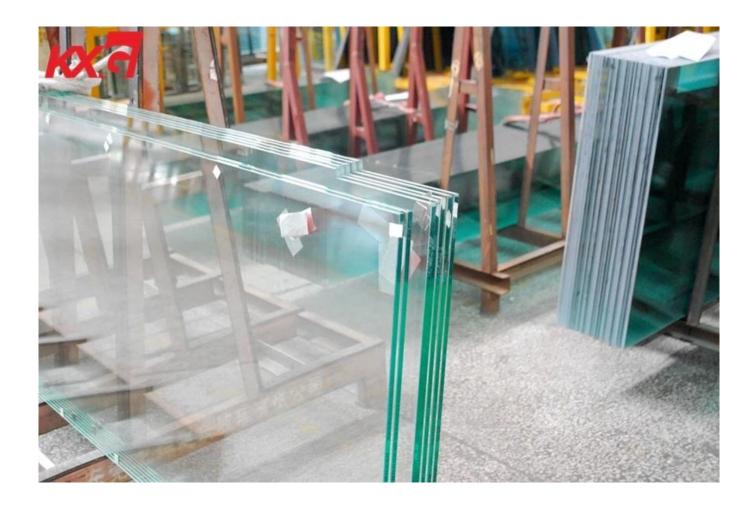

# 8mm ultra clear toughened glass factory, 8mm extra clear tempered glass supplier, 8mm low iron tempered safety glass factory

China factory 8mm low iron tempered glass, it also called 8mm ultra clear tempered glass, 8mm super clear tempered glass, 8mm extra clear tempered glass, which is produced by 8mm low iron float glass heating to 650 temperature and rapid cooling by air. 8mm ultra clear tempered glass, it is one of stronger and safety glass, widely used as glass shower door, glass balustrade, glass partition wall, table top glass etc.

## The features of 8mm ultra clear tempered glass

- 1. Thickness: 8mm. other thickness available in 10mm low iron tempered glass, 12mm extra clear toughened glass, 15mm super clear tempered safety glass, 19mm ultra clear tempered glass etc.
- 2. Size: max size can be reached up to 3300\*12000mm, any customized size can be meet your requested.
- 3. 8mm ultra clear tempered glass, available be made as 8mm ultra clear acid etched tempered glass, 8mm super clear painted toughened glass, 8mm low iron silkscreen printed tempered glass.
- 4. Polished edge, beveled edge, drill holes, cutout, logo printing, etc.