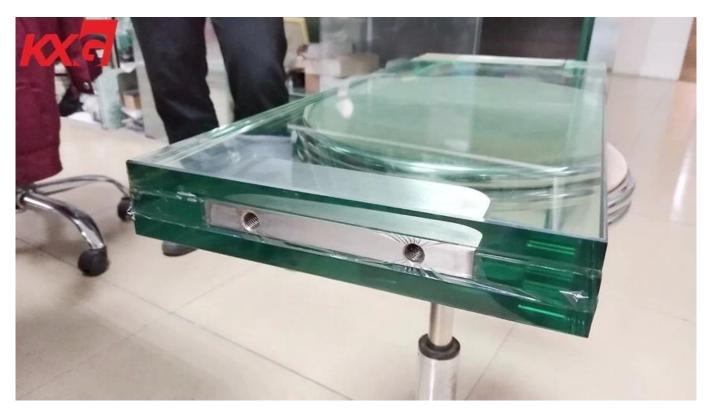

## About 48mm clear tempered SGP laminated glass

- 1. 48mm SGP laminated glass is make of 15mm clear tempered glass +1.52mm SGP film +15mm clear tempered glass +1.52mm SGP film+ 15mm clear toughened glass.
- 2. SGP film has a very high strength, SGP laminated glass carrying the same thickness of the PVB sandwich bearing capacity of 2 times. The same time load and thickness of the case, SGP laminated glass bending deflection only 1/4 of PVB laminated glass

### **Specification**

Size: Max size 3300\*8000mm, custom cut sized is available

Thickness of SGP film: 0.89mm, 1.78mm, 2.76mm, 3.56mm

Deep processing: edge worked, drilling holes, cutout etc.