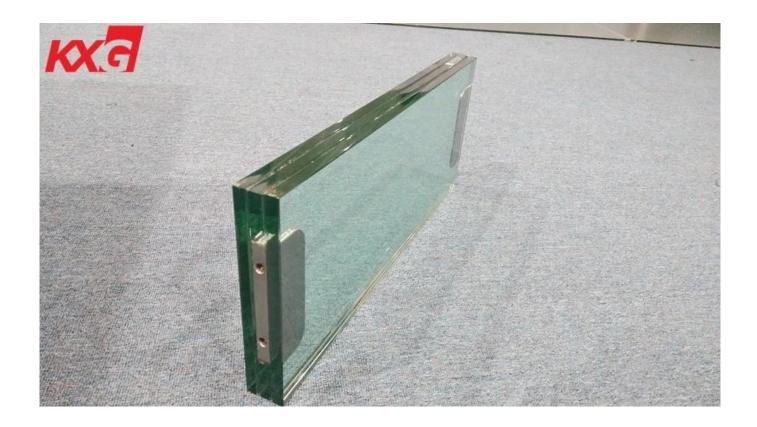

## About 48mm clear tempered SGP laminated glass

- 1. 48mm SGP laminated glass is make of 15mm clear tempered glass +1.52mm SGP film +15mm clear tempered glass +1.52mm SGP film+ 15mm clear toughened glass.
- 2. SGP film has a very high strength, SGP laminated glass carrying the same thickness of the PVB sandwich bearing capacity of 2 times. The same time load and thickness of the case, SGP laminated glass bending deflection only 1/4 of PVB laminated glass

### **Specification**

Size: Max size 3300\*8000mm, custom cut sized is available

Thickness of SGP film: 0.89mm, 1.78mm, 2.76mm, 3.56mm

Deep processing: edge worked, drilling holes, cutout etc.