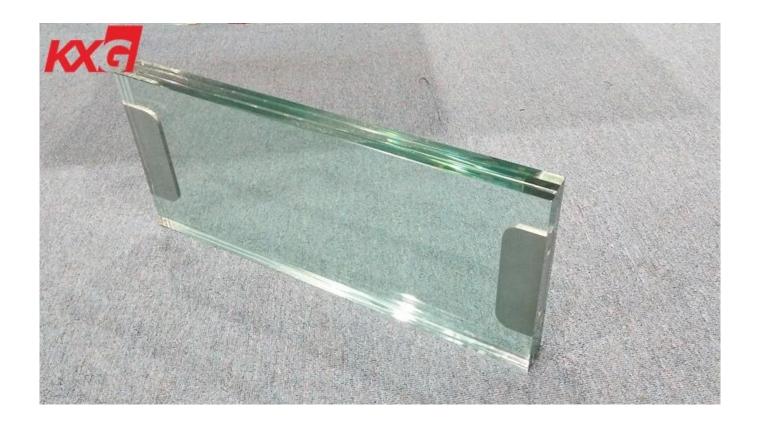

## About 48mm clear tempered SGP laminated glass

- 1. 48mm SGP laminated glass is make of 15mm clear tempered glass +1.52mm SGP film +15mm clear tempered glass +1.52mm SGP film+ 15mm clear toughened glass.
- 2. SGP film has a very high strength, SGP laminated glass carrying the same thickness of the PVB sandwich bearing capacity of 2 times. The same time load and thickness of the case, SGP laminated glass bending deflection only 1/4 of PVB laminated glass

### **Specification**

Size: Max size 3300\*8000mm, custom cut sized is available

Thickness of SGP film: 0.89mm, 1.78mm, 2.76mm, 3.56mm

Deep processing: edge worked, drilling holes, cutout etc.