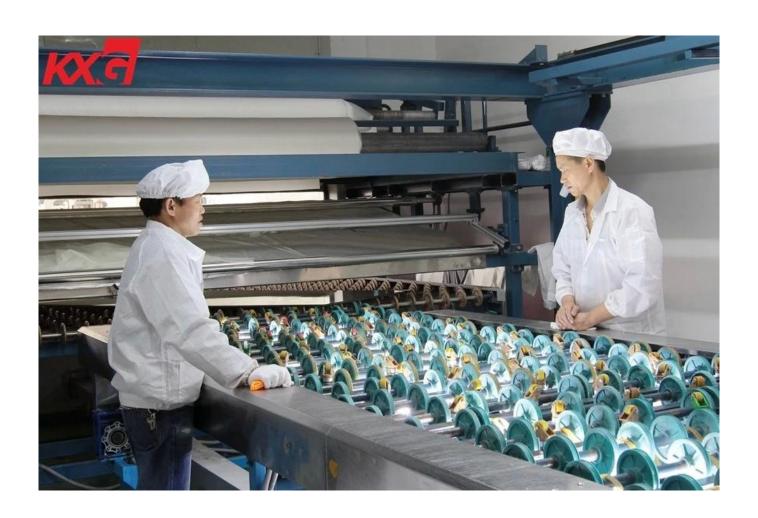

**

Size: Max size 3300\*8000mm, custom cut sized is available

Thickness of SGP film: 0.89mm, 1.78mm, 2.76mm, 3.56mm

Deep processing: edge worked, drilling holes, cutout etc.



# 15mm+15mm+15mm SGP laminated glass Characteristic

SGP film, with a transparent, high mechanical strength, good impact resistance, is the safety of high glass varieties, with explosion-proof, bulletproof, anti-typhoon and other high security.

# 15mm+1.52 SGP+15mm+1.52 SGP+15mm tempered laminated glass Applications

- 1. Glass barriers of public building
- 2. Balcony doors and windows
- 3. Indoor partition staircase between the glass and shield
- 4. A typical building airport terminal
- 5. Glass roof
- 6. Glass patio
- 7. Tilt installation of the window



SGP laminated glass workshop at Kunxing Glass Factory