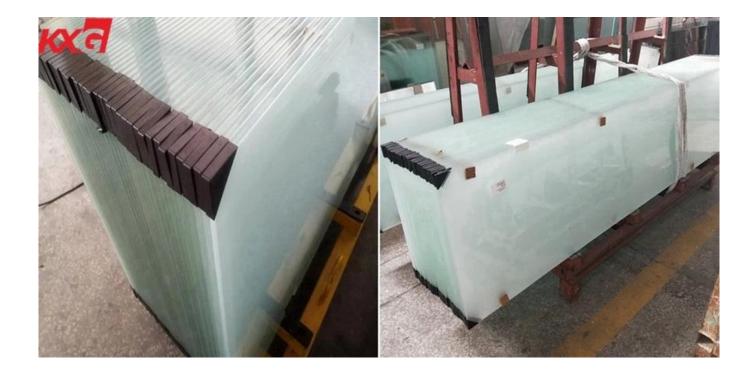

### Specification

Thickness: 10mm

Size: Max size: 3000\*8000mm, mini size:150\*300mm

Color: clear, ultra clear, gray, green, blue, bronze, black etc.

Edge work: flat polished edge, pencil edge, beveled edge, corner round edge etc.

Holes: the diameter of the glass hole must be bigger than the thickness of the glass. Available for any customized screw fittings.

Cutout: it's available for any customized size according to requirement.

Corner: safety corner can protect the glass damaged from corners when impact force happen.