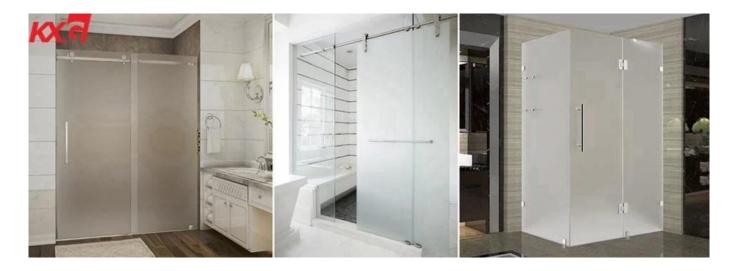

#### Application of 10mm frosted tempered glass

- 1.Windows and doors glass
- 2.Shower enclosure glass
- 3.Partition wall glass

# 4. Safety railing glass

5.Table top glass etc.