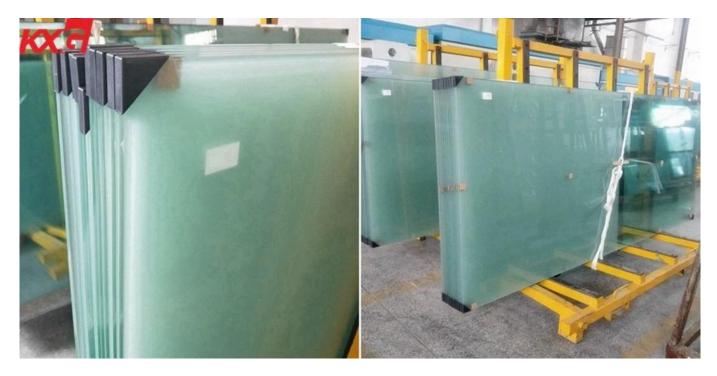

### Specification

Thickness: 10mm

Size: Max size: 3000\*8000mm, mini size:150\*300mm

Color: clear, ultra clear, gray, green, blue, bronze, black etc.

Edge work: flat polished edge, pencil edge, beveled edge, corner round edge etc.

Holes: the diameter of the glass hole must be bigger than the thickness of the glass. Available for any customized screw fittings.

Cutout: it's available for any customized size according to requirement.

Corner: safety corner can protect the glass damaged from corners when impact force happen.