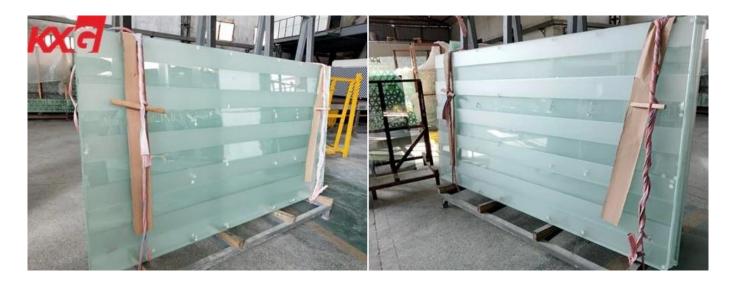

# About Acid Etched tempered glass

Acid Etched tempered glass also named 10mm frosted tempered glass, 10mm opaque tempered glass. It's produced by cut to size10mm Acid Etched float glass, through a furnace that heats it well above its transition temperature of 700°C. The glass is then rapidly cooled and then coming into being. As a decorative safety tempered glass, it keeps sunlight come into interior and maintain privacy. Widely use for windows and doors glass, shower enclosure glass etc.

# **Characteristic of 10mm Acid Etched tempered glass**

1. Up to five times stronger than annealed Acid Etched glass of the same thickness, making it an ideal safety or security glass.

- 2. All work done on tempered glass (beveling, cutting, drilling, etc.) must be done before tempering.
- 3. Uniformly smooth and silky surface, translucent and matte in appearance.
- 4. High light transmittance ensures maximum light, still maintaining privacy.