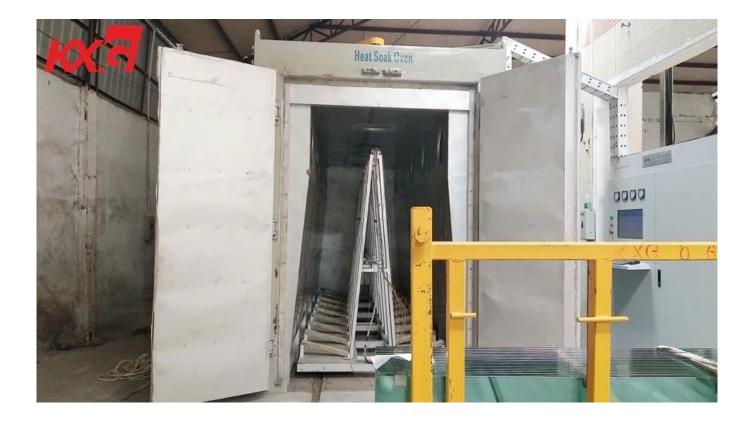

Heat soak tested abbreviation is HST, which is also called hot-dipping test or igniting test, refers to the method of re-heat-treatment after tempering, it is a method to avoid self-explosion effectively. The operating principle of heat soak test is that tempered glass is subjected to temperatures of  $290^{\circ}\text{C} \pm 10^{\circ}\text{C}$  for several hours over. To make the tempered glass spontaneous explosion in heat soak machine of have possibility self-explosion tempered glass, thus reducing the risk of spontaneous tempered glass breakage

12mm heat soak test equipment on Kunxing building glass factory

KXG building glass factory also produce laminated glass, insulated glass, <u>acid etched fros</u> <u>ted glass</u>, silkscreen printing glass, shower door glass and railing glass.