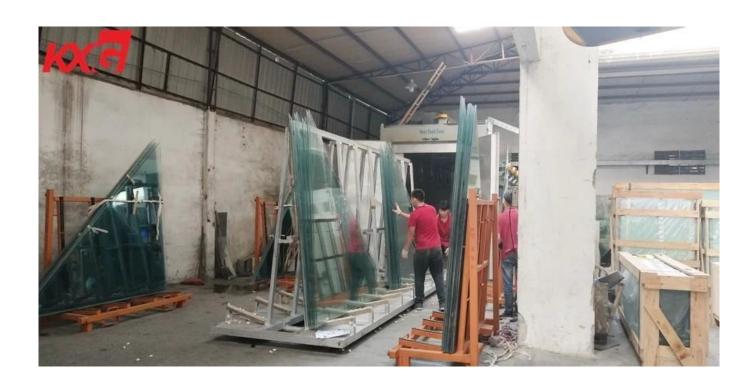

Heat soak tested abbreviation is HST, which is also called hot-dipping test or igniting test, refers to the method of re-heat-treatment after tempering, it is a method to avoid self-explosion effectively. The operating principle of heat soak test is that tempered glass is subjected to temperatures of  $290^{\circ}\text{C} \pm 10^{\circ}\text{C}$  for several hours over. To make the tempered glass spontaneous explosion in heat soak machine of have possibility self-explosion tempered glass, thus reducing the risk of spontaneous tempered glass breakage

12mm heat soak test equipment on Kunxing building glass factory

KXG building glass factory also produce laminated glass, insulated glass, <u>acid etched fros</u> <u>ted glass</u>, silkscreen printing glass, shower door glass and railing glass.