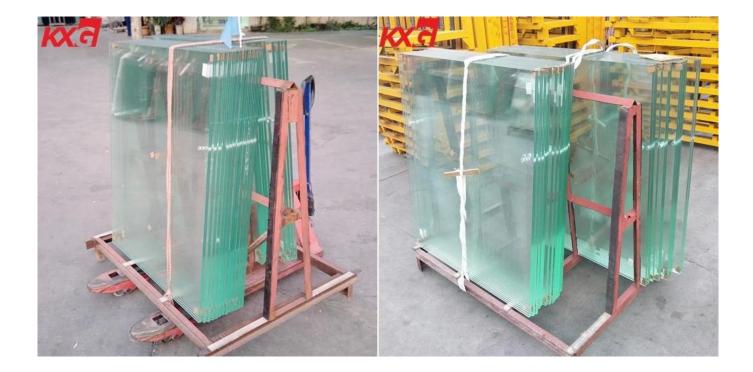

# China building glass factory produce 13.52mm toughened laminated glass balustrade, 664 tempered laminated glass handrails

# 13.52mm toughened laminated glass balustrade exporters

Now <u>glass for balustrade</u> are the most popular choose. It adds elegance to any home or commercial property. A glass handrail, glass balustrade, glass balcony or a glass railings are stylish features that work handsomely in almost any decorative or architectural context. They combine their own beauty with less obstructed views and the practicalities of wind-breaking, durability and easy cleaning and maintenance.13.52mm toughened laminated glass balustrade, it is the most safety balustrade glass, the glass is component by 6mm clear tempered glass+1.52mm PVB+6mm clear tempered glass. Flat shape glass balustrade or curved shape glass balustrade are available, to make your building looking more attractive.