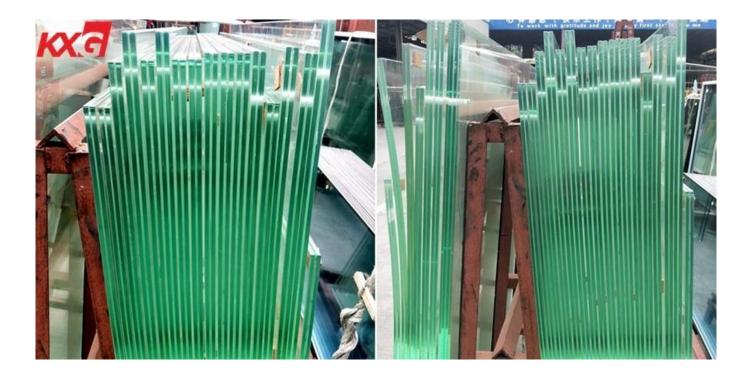

colors: clear tempered glass balustrade, green tempered glass balustrade, bronze tempered glass balustrade, blue tempered glass balustrade, ultra clear tempered glass balustrade, gray tempered glass balustrade, <u>acid etched tempered glass</u> balustrade, etc.

4. From size: max size in 3300\*8000mm



## Laminated glass for balustrade

- 1. The most popular thickness is 4+4mm 5+5mm 6+6mm 8+8mm 10+10mm 12+12mm,etc
- 2. From shape: flat laminated glass or curved laminated glass for balustrade are available.
- 3. From colors: clear laminated glass, ultra clear laminated glass, bronze laminated glass, gray laminated glass, green laminated glass, tempered laminated glass, etc.
- 4. From size: max size in 3300\*8000mm
- More details, welcome contact us! we always be there and supporting you!



# Curved & Flat Tempered Laminated Glass