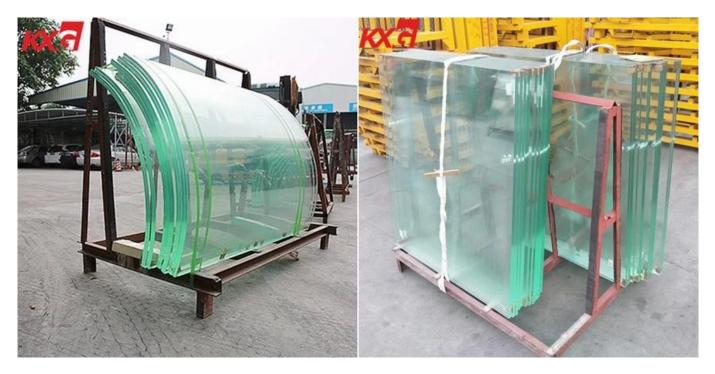

# 13.52mm toughened laminated glass balustrade exporters

Now <u>glass for balustrade</u> are the most popular choose. It adds elegance to any home or commercial property. A glass handrail, glass balustrade, glass balcony or a glass railings are stylish features that work handsomely in almost any decorative or architectural context. They combine their own beauty with less obstructed views and the practicalities of wind-breaking, durability and easy cleaning and maintenance.13.52mm toughened laminated glass balustrade, it is the most safety balustrade glass, the glass is component by 6mm clear tempered glass+1.52mm PVB+6mm clear tempered glass. Flat shape glass balustrade or curved shape glass balustrade are available, to make your building looking more attractive.

## Tempered glass for balustrade

1. The most popular thickness is 6mm 8mm 10mm 12mm 15mm 19mm are available.

2. From shape: flat tempered glass for balustrade, curved tempered glass for balustrade

3. From colors: clear tempered glass balustrade, green tempered glass balustrade, bronze tempered glass balustrade, blue tempered glass balustrade, ultra clear tempered glass balustrade, gray tempered glass balustrade, <u>acid etched tempered glass</u> balustrade, etc.

## Laminated glass for balustrade

- 1. The most popular thickness is 4+4mm 5+5mm 6+6mm 8+8mm 10+10mm 12+12mm,etc
- 2. From shape: flat laminated glass or curved laminated glass for balustrade are available.
- 3. From colors: clear laminated glass, ultra clear laminated glass, bronze laminated glass, gray laminated glass, green laminated glass, tempered laminated glass, etc.
- 4. From size: max size in 3300\*8000mm
- More details, welcome contact us! we always be there and supporting you!

# Curved & Flat Tempered Laminated Glass