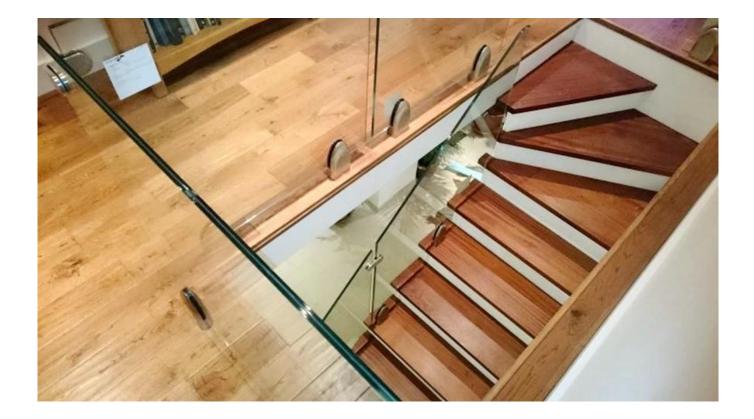

# 13.52mm toughened laminated glass balustrade exporters

Now <u>glass for balustrade</u> are the most popular choose. It adds elegance to any home or commercial property. A glass handrail, glass balustrade, glass balcony or a glass railings are stylish features that work handsomely in almost any decorative or architectural context. They combine their own beauty with less obstructed views and the practicalities of wind-breaking, durability and easy cleaning and maintenance.13.52mm toughened laminated glass balustrade, it is the most safety balustrade glass, the glass is component by 6mm clear tempered glass+1.52mm PVB+6mm clear tempered glass. Flat shape glass balustrade or curved shape glass balustrade are available, to make your building looking more attractive.

3. Safety: <u>tempered laminated glass</u> balustrade, makes it more safety for people, specially for kids, even if it is broken, the glass shard will stick on PVB film, don't fall down to hurt people.