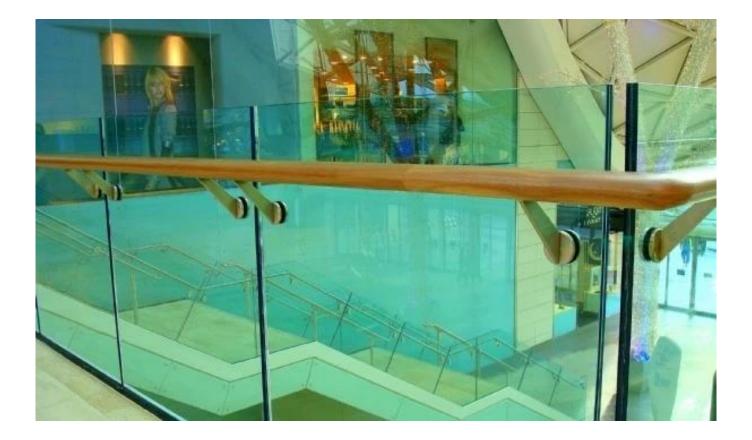

# 13.52mm toughened laminated glass balustrade exporters

Now <u>glass for balustrade</u> are the most popular choose. It adds elegance to any home or commercial property. A glass handrail, glass balustrade, glass balcony or a glass railings are stylish features that work handsomely in almost any decorative or architectural context. They combine their own beauty with less obstructed views and the practicalities of wind-breaking, durability and easy cleaning and maintenance.13.52mm toughened laminated glass balustrade, it is the most safety balustrade glass, the glass is component by 6mm clear tempered glass+1.52mm PVB+6mm clear tempered glass. Flat shape glass balustrade or curved shape glass balustrade are available, to make your building looking more attractive.

4.Excellent lighting: Anywhere if you need a barrier and you also don't want to obstruct light, glass balustrade will help you solve the problems. Moreover, if you want the beautiful of your garden or swimming pool to be visible, then nothing better than glass balustrade.

5.Glass balcony: The sunshine entering your rooms through the open balcony door and lighting up your house, and have a positive energy for our house.

6.Easy to install and maintain.