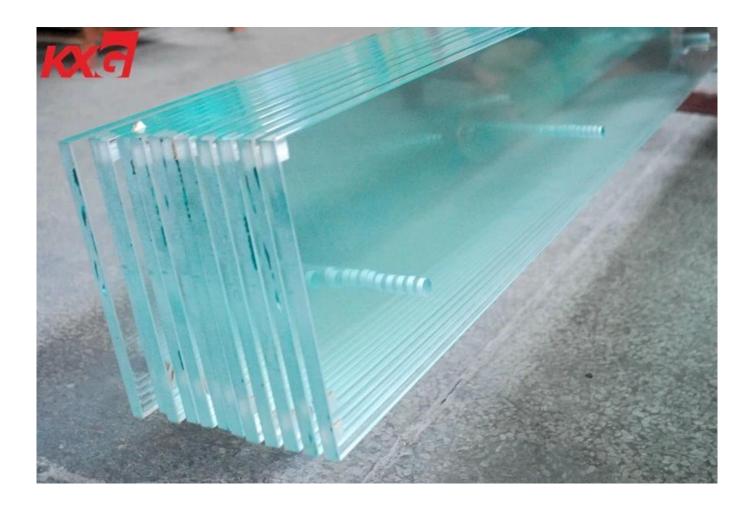

## The features of 19mm extra transparent tempered glass

- 1. Thickness: 19mm, other thickness available for you is 4mm 5mm 6mm 8mm 10mm 12mm 15mm ultra clear tempered glass
- 2. Size: Max size in 3300\*8000mm, any customized size can meet your requested
- 3. 19mm extra clear tempered glass, it is also can be made as 19mm extra clear painted tempered glass, 19mm extra clear printed toughened glass, 19mm low iron acid etched tempered glass, etc.
- 4. Finished product: 19mm low iron tempered glass, processed as 19mm extra clear heat soaked glass, 19mm+19mm low iron toughened laminated glass, etc.
- 5. Processing: Drill holes, cutout, polished edge, beveled edge, all need to be finished before tempering.

19mm extra clear toughened glass handrail

19mm Utra clear tempered glass production line

19mm Low iron tempered glass Packing and Loading in Kunxing Glass Factory