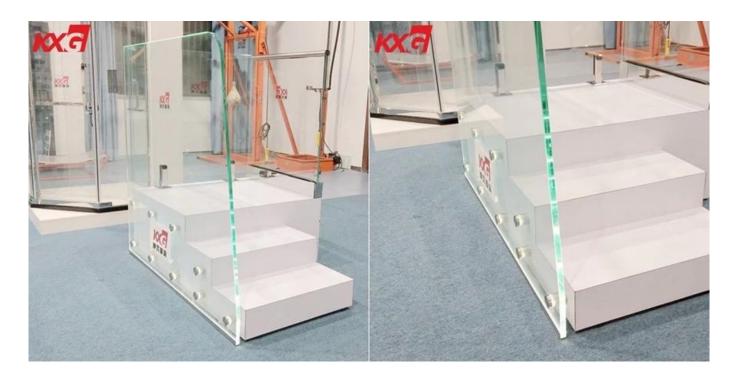

19mm extra clear toughened glass handrail

19mm Utra clear tempered glass production line

19mm Low iron tempered glass Packing and Loading in Kunxing Glass Factory