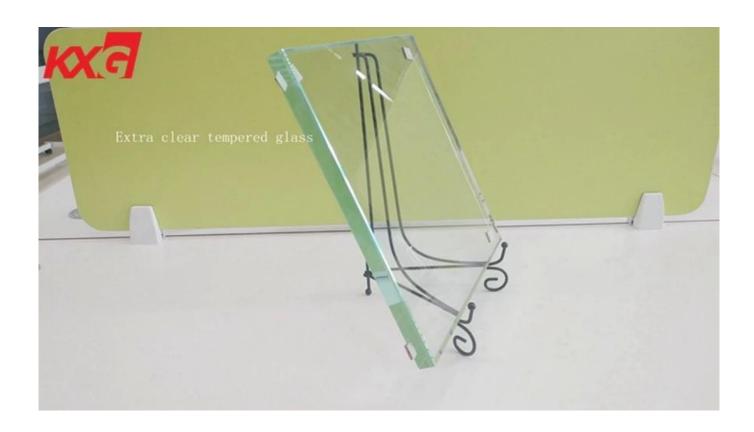

## 19mm extra clear toughened glass,19mm ultra clear tempered glass factory, 19mm low iron tempered glass supplier

19mm extra clear tempered glass,19mm ultra clear toughened glass, 19mm super transparent tempered glass, it is deep processed by 19mm ultra clear float glass, one of the safety decorative glass, shape available in flat and curved. Compare with 19mm clear tempered glass it with high visible transmittance, widely used for high level area such as hotel tabletop, jewelry storefront, fish tank, balustrade, etc.

## Compare 19mm extra clear tempered glass to 19mm low iron float glass

- 1. Safety: 19mm extra clear tempered glass, when it is broken by outside force, the glass shard is not sharp and small, It is reducing the harmful for humans.
- 2. Stronger: 19mm ultra clear toughened glass, it is more than 4-5 times stronger than 19mm low iron float glass.
- 3. 19mm extra clear tempered glass, the size need to be confirmed before tempering, once tempered, it can't be cut again. 19mm low iron float glass, it can be cut at any size as you wanna