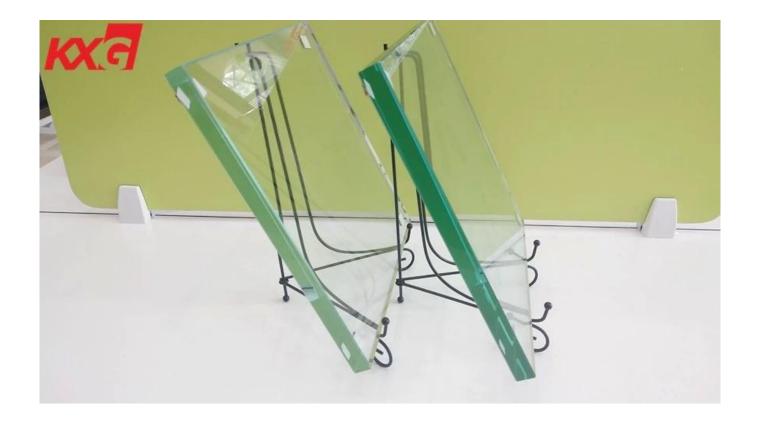

## 19mm extra clear toughened glass,19mm ultra clear tempered glass factory, 19mm low iron tempered glass supplier

19mm extra clear tempered glass,19mm ultra clear toughened glass, 19mm super transparent tempered glass, it is deep processed by 19mm ultra clear float glass, one of the safety decorative glass, shape available in flat and curved. Compare with 19mm clear tempered glass it with high visible transmittance, widely used for high level area such as hotel tabletop, jewelry storefront, fish tank, balustrade, etc.

## Compare 19mm extra clear tempered glass to 19mm low iron float glass

- 1. Safety: 19mm extra clear tempered glass, when it is broken by outside force, the glass shard is not sharp and small, It is reducing the harmful for humans.
- 2. Stronger: 19mm ultra clear toughened glass, it is more than 4-5 times stronger than 19mm low iron float glass.
- 3. 19mm extra clear tempered glass, the size need to be confirmed before tempering, once tempered, it can't be cut again. 19mm low iron float glass, it can be cut at any size as you wanna