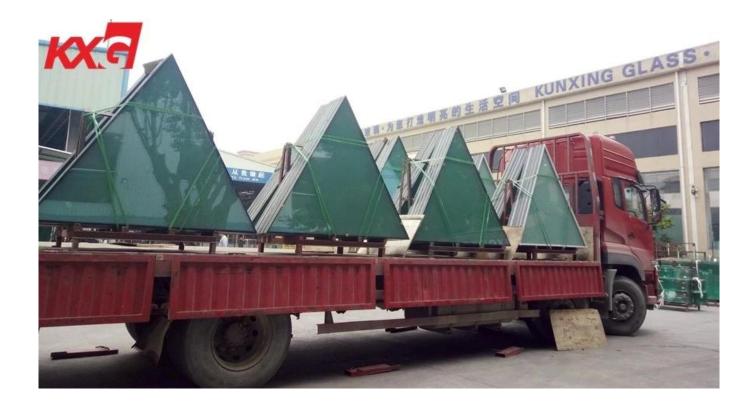

#### Kunxing Glass Special shaped reflective tempered insulated glass skylight Application

The special shaped low e reflective tempered insulated glass export to Dubai. And it is used for the s kylights and facades of private villas in Dubai. We use the low e glass and clear tempered glass pan el cutting to the size of customer need. the special shaped low e reflective toughened double glazing glass can proof heat to saving energy and proof sound.

#### **Dubai Privated villas project**