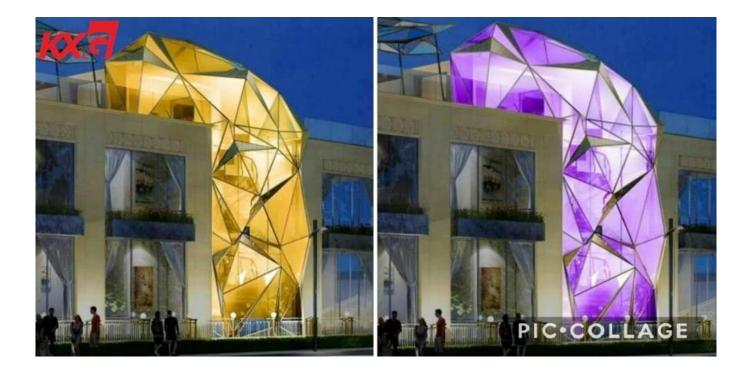

#### Kunxing Glass Special shaped reflective tempered insulated glass skylight Application

The special shaped low e reflective tempered insulated glass export to Dubai. And it is used for the s kylights and facades of private villas in Dubai. We use the low e glass and clear tempered glass pan el cutting to the size of customer need. the special shaped low e reflective toughened double glazing glass can proof heat to saving energy and proof sound.

#### **Dubai Privated villas project**