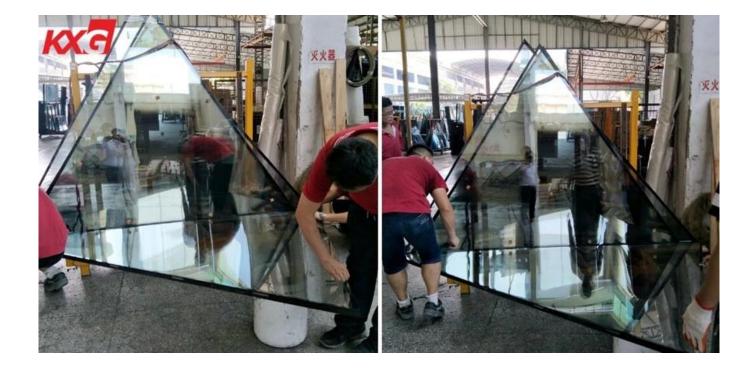

#### Kunxing Glass Special shaped reflective tempered insulated glass skylight Application

The special shaped low e reflective tempered insulated glass export to Dubai. And it is used for the s kylights and facades of private villas in Dubai. We use the low e glass and clear tempered glass pan el cutting to the size of customer need. the special shaped low e reflective toughened double glazing glass can proof heat to saving energy and proof sound.

#### **Dubai Privated villas project**