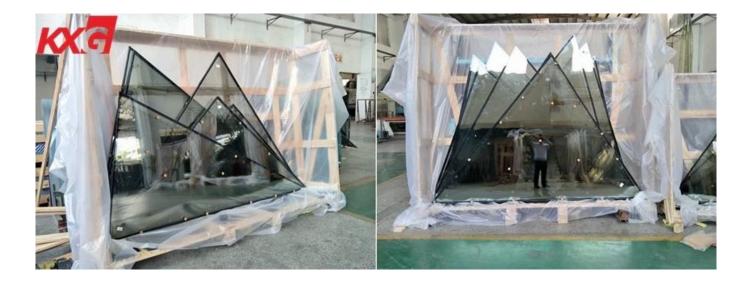

#### Kunxing Glass Special shaped reflective tempered insulated glass skylight Application

The special shaped low e reflective tempered insulated glass export to Dubai. And it is used for the s kylights and facades of private villas in Dubai. We use the low e glass and clear tempered glass pan el cutting to the size of customer need. the special shaped low e reflective toughened double glazing glass can proof heat to saving energy and proof sound.

#### **Dubai Privated villas project**