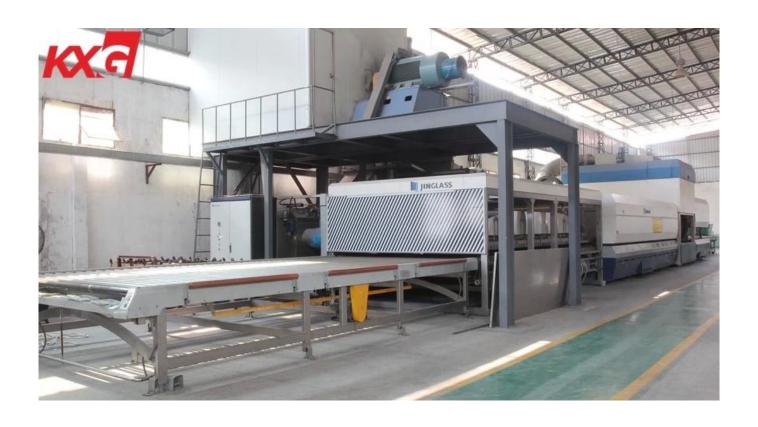

## **Edge work**

Edge workAny edges could be done perfectly on 5mm clear toughened glass, like flat polished edge (T edge), pencil edge (C edge), beveled edge, ogee edge, matt edge, corner round edge.

**KXG** 5mm-25mm clear tempered glass tempered glass production line