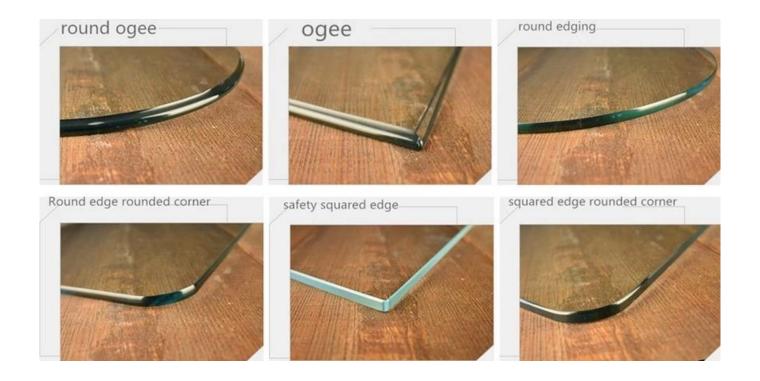

## **Edge work**

Edge workAny edges could be done perfectly on 5mm clear toughened glass, like flat polished edge (T edge), pencil edge (C edge), beveled edge, ogee edge, matt edge, corner round edge.

**KXG** 5mm-25mm clear tempered glass tempered glass production line