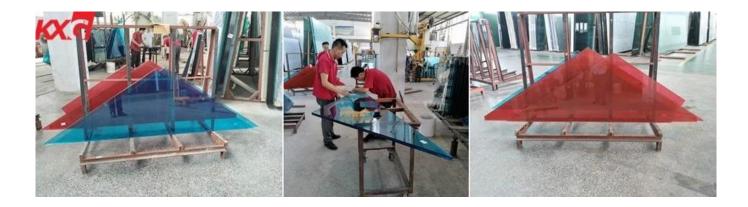

## China factory 10.76mm multicolor PVB film toughened laminated glass

High quality 5+5mm color PVB tempered laminated building glass factory

10.76mm PVB film <u>laminated glass</u> which is made by two panel 5mm clear tempered glass or low iron tempered glass with color PVB film. The color pvb film laminated glass has a high decorative effection, widely use in architecture field, such as glass railing, glass partition, roof glass, curtain wall glass.

## KXG building glass factory 5+5mm color PVB laminated glass specification:

Original glass: colorless glass/ ultra clear glass

PVB color: green, blue, brown, grey, orange, red, white and any other color as the pan-tone color number