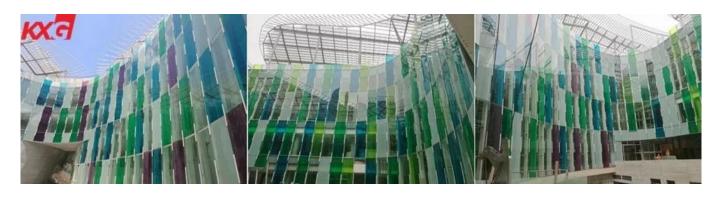

## China factory 10.76mm multicolor PVB film toughened laminated glass

High quality 5+5mm color PVB tempered laminated building glass factory

10.76mm PVB film <u>laminated glass</u> which is made by two panel 5mm clear tempered glass or low iron tempered glass with color PVB film. The color pvb film laminated glass has a high decorative effection, widely use in architecture field, such as glass railing, glass partition, roof glass, curtain wall glass.

## KXG 552 Color Laminated Glass with Colored PVB Film Features:

- 1. The color and pattern are variable with enough options, besides, can bear strong resistance against the color fading and influence of acid and alkali
- 2. The colors and patterns can be customized
- 3. Penetration resistance
- 4. Sound insulation property
- 5. Heat insulation property and Anti-UV
- 6. Safety & Structure integrity

## KXG Factory Colored PVB Film Laminated Building Glass Applicable Range:

- 1. Special function of decoration is very popular in building's interior decoration.
- 2. Widely used for colorful glass furniture, home application like range hood etc.
- 3. Always used for outdoor decoration, such as balancy, balustrade, roof, <u>curtain wall</u>,etc.