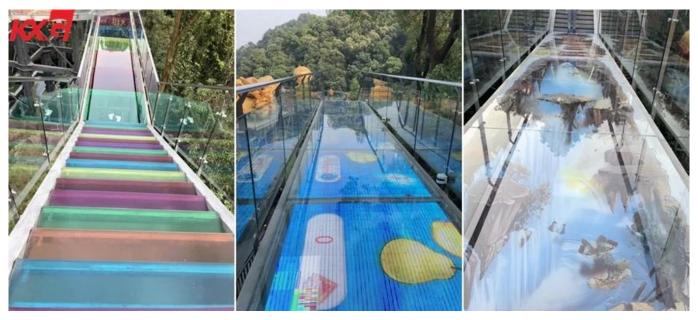

## China factory 10.76mm multicolor PVB film toughened laminated glass

High quality 5+5mm color PVB tempered laminated building glass factory

10.76mm PVB film <u>laminated glass</u> which is made by two panel 5mm clear tempered glass or low iron tempered glass with color PVB film. The color pvb film laminated glass has a high decorative effection, widely use in architecture field, such as glass railing, glass partition, roof glass, curtain wall glass.

## KXG 552 Color Laminated Glass with Colored PVB Film Features:

- 1. The color and pattern are variable with enough options, besides, can bear strong resistance against the color fading and influence of acid and alkali
- 2. The colors and patterns can be customized
- 3. Penetration resistance
- 4. Sound insulation property
- 5. Heat insulation property and Anti-UV
- 6. Safety & Structure integrity

## KXG Factory Colored PVB Film Laminated Building Glass Applicable Range:

- 1. Special function of decoration is very popular in building's interior decoration.
- 2. Widely used for colorful glass furniture, home application like range hood etc.
- 3. Always used for outdoor decoration, such as balancy, balustrade, roof, <u>curtain wall</u>,etc.