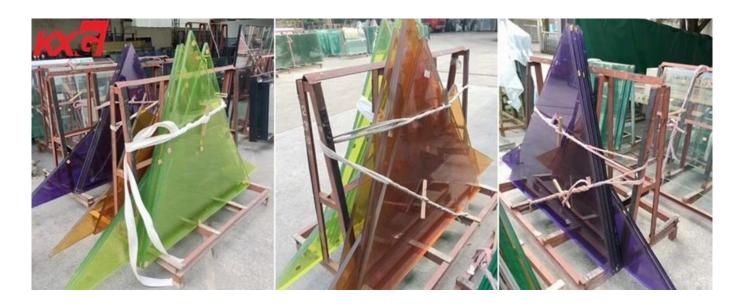

## China factory 10.76mm multicolor PVB film toughened laminated glass

High quality 5+5mm color PVB tempered laminated building glass factory

10.76mm PVB film <u>laminated glass</u> which is made by two panel 5mm clear tempered glass or low iron tempered glass with color PVB film. The color pvb film laminated glass has a high decorative effection, widely use in architecture field, such as glass railing, glass partition, roof glass, curtain wall glass.

## KXG building glass factory 5+5mm color PVB laminated glass specification:

Original glass: colorless glass/ ultra clear glass

PVB color: green, blue, brown, grey, orange, red, white and any other color as the pan-tone color number

## KXG Factory Colored PVB Film Laminated Building Glass Applicable Range:

- 1. Special function of decoration is very popular in building's interior decoration.
- 2. Widely used for colorful glass furniture, home application like range hood etc.
- 3. Always used for outdoor decoration, such as balancy, balustrade, roof, <u>curtain wall</u>,etc.