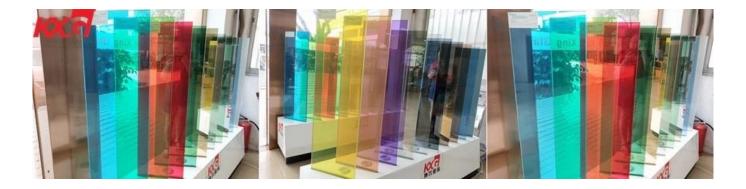

## KXG building glass factory 5+5mm color PVB laminated glass specification:

Original glass: colorless glass/ ultra clear glass

PVB color: green, blue, brown, grey, orange, red, white and any other color as the pan-tone color number

## KXG 552 Color Laminated Glass with Colored PVB Film Features:

- 1. The color and pattern are variable with enough options, besides, can bear strong resistance against the color fading and influence of acid and alkali
- 2. The colors and patterns can be customized
- 3. Penetration resistance
- 4. Sound insulation property
- 5. Heat insulation property and Anti-UV
- 6. Safety & Structure integrity