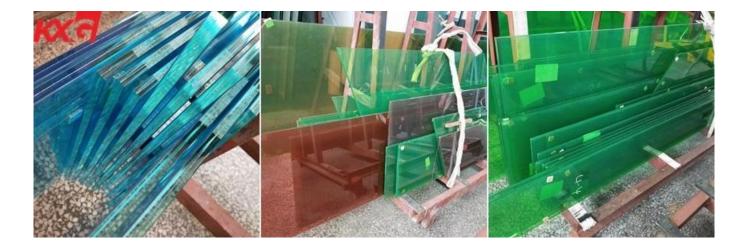

## China factory 10.76mm multicolor PVB film toughened laminated glass

High quality 5+5mm color PVB tempered laminated building glass factory

10.76mm PVB film <u>laminated glass</u> which is made by two panel 5mm clear tempered glass or low iron tempered glass with color PVB film. The color pvb film laminated glass has a high decorative effection, widely use in architecture field, such as glass railing, glass partition, roof glass, curtain wall glass.

## KXG building glass factory 5+5mm color PVB laminated glass specification:

Original glass: colorless glass/ ultra clear glass

PVB color: green, blue, brown, grey, orange, red, white and any other color as the pan-tone color number

Max size: 3300x13000mm

Min size:100x300mm

PVB thickness: 0.38mm, 0.76mm, 1.14mm, 1.52mm, 2.28mm

Processing: tempered, curved, hot bent, insulated

Polished edge and corner polished