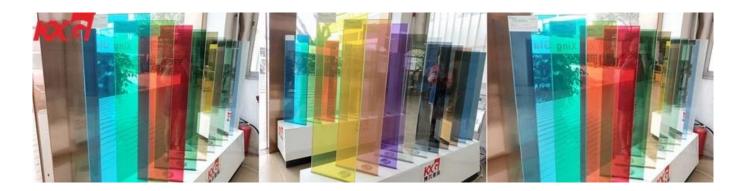

## The characteristic of 11.52mm light blue laminated glass panel

- 1.Glass composition: 5mm transparent float glass + 1.52mm light blue PVB film + 5mm colorless float glass
- 2.Except for light blue color, others available in 11.52mm black laminated glass, 11.52mm yellow laminated glass, 11.52mm green laminated glass, any color PVB film can be customized according to pantone color.
- 5.Size:1850\*2440mm,2140\*5500mm,2140\*5660mm,2250\*5500mm,2250\*5660mm,2440\*5500mm,2440\*5660mm, or any customized size.