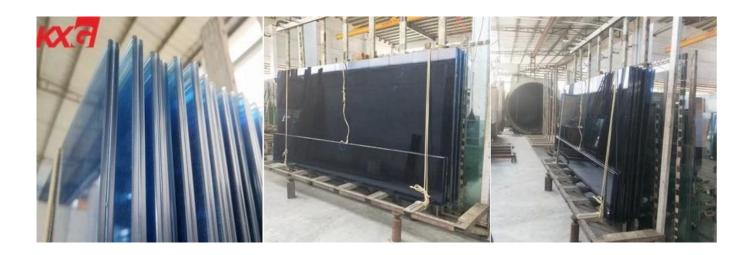

## China factory 11.52 mm ford blue tinted laminated glass, safety toughened color laminated glass

11.52mm light blue laminated glass, 554 ford blue laminated glass, light blue sandwich glass, it is made by 2pcs of 5mm transparent glass bonded together with 1.52mm ford blue PVB interlayer, is a kind of **safety glass**, decorative glass, heat control glass, high precise flatness, cut into size 11.52mm ford blue laminated glass, used for glass window, glass balcony, glass balustrade, glass partition.

## The advantages of 554 blue color laminated float glass

1. High security( safety ): 554 blue tinted laminated float glass, if the glass was broken by outside force,

the glass will sticks to the PVB film and not fall down, have no harmful for humans. Laminated glass is very popular used for high rise place, like balcony, window, roof, etc.