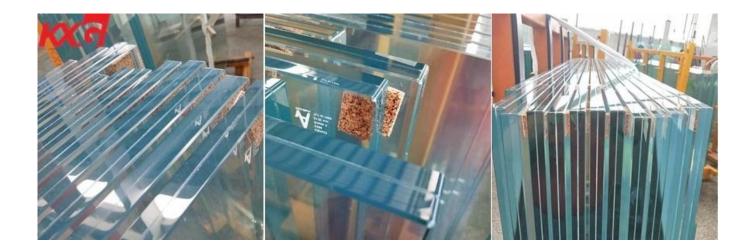

# Why import laminated glass from KXG Glass?

1.Grade A,High Quality,no bubble,no defects,passed CE certified.our CE certified NO: NB0336 2.PVB/SGP film,famous brand from US.

3.Quality control: from glass material to glass finished,3 times quality checking by our QA/QC department.Before loading the container, every piece glass will be checking to make sure all are perfect.4.Production time: within 7-15 days after the order confirmed.if urgent, we can try our best to finish it for you within 10 days.

5.Packaging: fresh new strong export plywood crates with paper

6.Insurance and original of certificate for customers freely to ensure smoothly business.