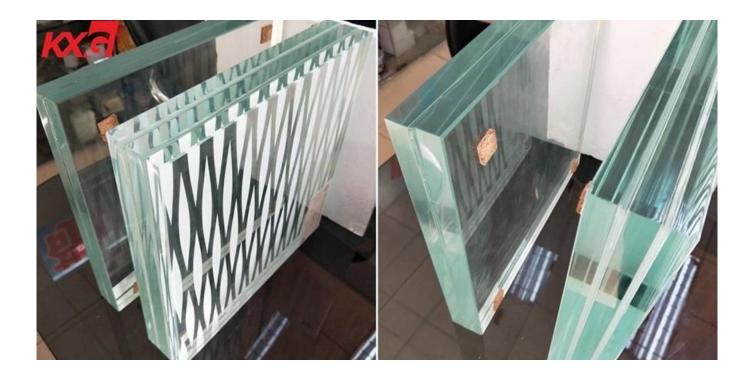

China factory 664 884 VSG tempered laminated glass,13.52mm 17.52mm ultra clear laminated glass price

664 Super white laminated glass, it is made by 2 pieces of 6mm super white glass between the PVB film. It is the high-end decorative glass.

<u>Ultra clear glass</u>, with super high transmittance, excellent permeability, very low blasting rate. Using ultra clear glass to make as ultra clear laminated glass, not only for safety, but also decorative and makes the building more attractive. It is widely used for high-end places, such as jewelry shop, bank, office partitions, etc.

## Features of 13.52mm ultra clear toughened laminated glass

1.6+6mm ultra clear glass, customized size.

2.Cutout,drilling,beveling,all special processing need to be finished before tempering.

3.Max size: 3300\*8000mm.

4.Flat or **Curved laminated glass** are available.

5.PVB film: 4\*0.38mm. PVB color can be made according to pantone colors.