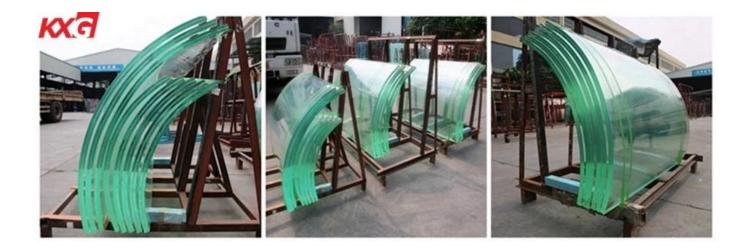

4.Flat or **Curved laminated glass** are available.

5.PVB film: 4\*0.38mm. PVB color can be made according to pantone colors.