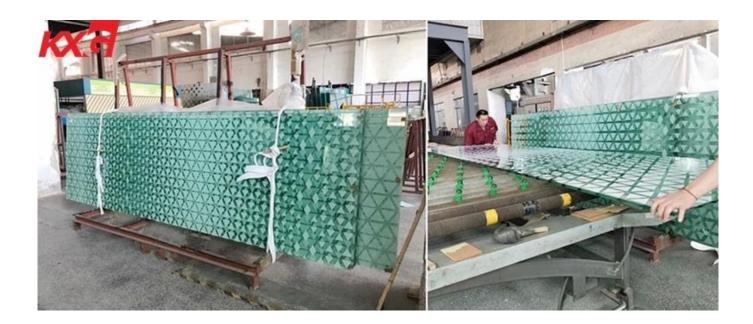

## Introduction

The <u>silk-screen printed glass</u> is a special kind of decorative glass made by printing a layer of ceramic ink on the surface of glass through the screen mesh for tempering or heat-strengthening process, and the silk-screen printed laminated glass is combined silk-screen printed glass and transparent safety glass together with PVB or SGP interlayer, which is high safety and excellent decorative glass, widely used for architectural interior and exterior decoration.

greater flexibility of choice and design, and delivering potential cost savings in energy consumption.

3. The screen printed decorative laminated glass can do any image and pattern, which makes it as a fantastic way to create looks ranging from subtle to bold, and it is even with anti-glare effect, could help enjoy the design more comfortable.