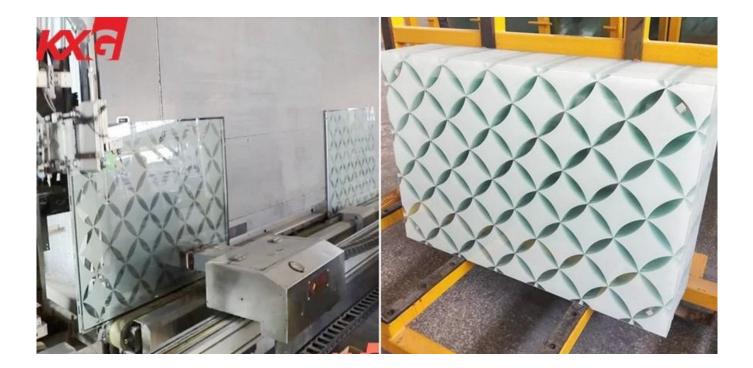

## Introduction

The <u>silk-screen printed glass</u> is a special kind of decorative glass made by printing a layer of ceramic ink on the surface of glass through the screen mesh for tempering or heat-strengthening process, and the silk-screen printed laminated glass is combined silk-screen printed glass and transparent safety glass together with PVB or SGP interlayer, which is high safety and excellent decorative glass, widely used for architectural interior and exterior decoration.

greater flexibility of choice and design, and delivering potential cost savings in energy consumption.

3. The screen printed decorative laminated glass can do any image and pattern, which makes it as a fantastic way to create looks ranging from subtle to bold, and it is even with anti-glare effect, could help enjoy the design more comfortable.