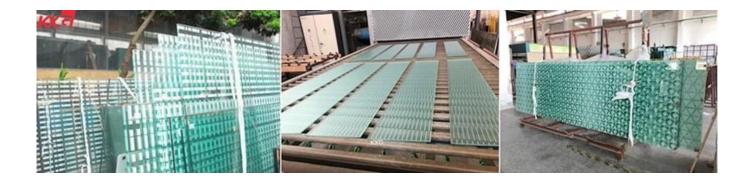

## Introduction

The <u>silk-screen printed glass</u> is a special kind of decorative glass made by printing a layer of ceramic ink on the surface of glass through the screen mesh for tempering or heat-strengthening process, and the silk-screen printed laminated glass is combined silk-screen printed glass and transparent safety glass together with PVB or SGP interlayer, which is high safety and excellent decorative glass, widely used for architectural interior and exterior decoration.

## Applications

The bespoke and exclusive silk screen printing laminated glass can offer architects, interior specialists and designers incredible choices, so it is widely used as glass partitions and screens, exterior glass balustrades, architectural glass **curtain walls**, safety glass floors and staircases, etc.