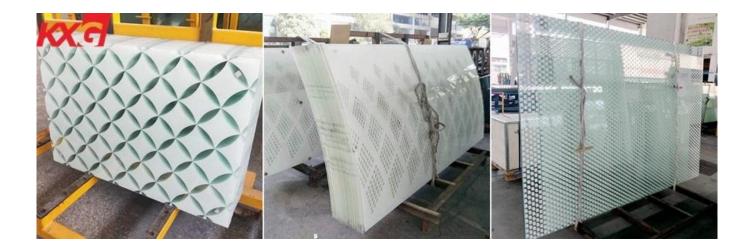

## Introduction

The <u>silk-screen printed glass</u> is a special kind of decorative glass made by printing a layer of ceramic ink on the surface of glass through the screen mesh for tempering or heat-strengthening process, and the silk-screen printed laminated glass is combined silk-screen printed glass and transparent safety glass together with PVB or SGP interlayer, which is high safety and excellent decorative glass, widely used for architectural interior and exterior decoration.

greater flexibility of choice and design, and delivering potential cost savings in energy consumption.

3. The screen printed decorative laminated glass can do any image and pattern, which makes it as a fantastic way to create looks ranging from subtle to bold, and it is even with anti-glare effect, could help enjoy the design more comfortable.