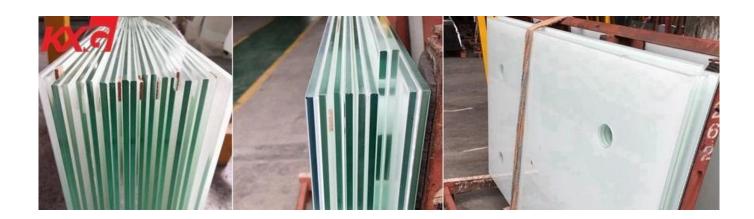

## Introduction

- 8.76mm milky white tempered laminated glass, also called 442 milky white ESG VSG, it's a kind of safety glass and decorative glass, is made by two pieces 4mm safety tempered glass bonded together with PVB/SGP interlayer, can be made by two compositions:
- 1. one piece 4mm milky white screen printing tempered glass + two layers (0.76mm) colorless PVB/SGP interlayer + one piece 4mm clear tempered glass.
- 2. two pieces 4mm transparent tempered glass + 0.38mm milky white PVB/SGP + 0.38mm clear PVB/SGP interlayer.

## Characteristic

- 1. Use the 8.76mm white color translucent laminated glass for construction, could help protect privacy effectively, and help decorate the building, to make the building much more attractive;
- 2. 8.76mm white safety laminated glass is high <u>safety glass</u>, it is hard to be penetrated because the interlayer can absorb and weaken a mass of striking energy when the laminated glass meets attack. And even the laminated glass is broken, the splinters will stick on the interlayer, won't scatter to hurt humans.