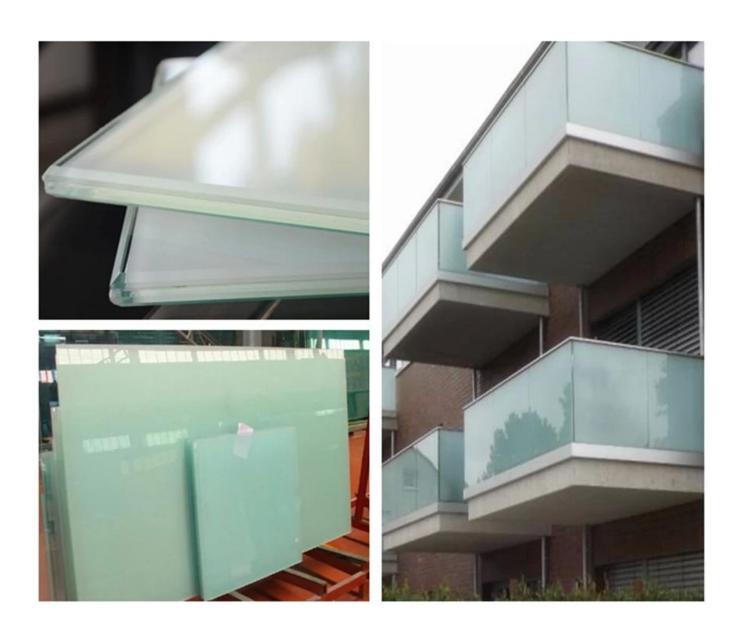

## Characteristic

- 1. Use the 8.76mm white color translucent laminated glass for construction, could help protect privacy effectively, and help decorate the building, to make the building much more attractive;
- 2. 8.76mm white safety laminated glass is high <u>safety glass</u>, it is hard to be penetrated because the interlayer can absorb and weaken a mass of striking energy when the laminated glass meets attack. And even the laminated glass is broken, the splinters will stick on the interlayer, won't scatter to hurt humans.

## **Application**

Because of privacy protection, good decoration and high safety, the 442 milky white obscure **laminated glass** is widely used as interior partition wall glass, outdoor safety balustrade glass, etc.