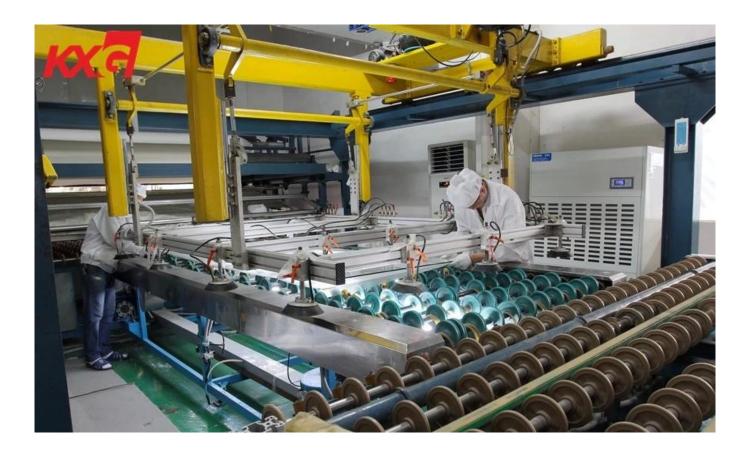

## Introduction

- 8.76mm milky white tempered laminated glass, also called 442 milky white ESG VSG, it's a kind of safety glass and decorative glass, is made by two pieces 4mm safety tempered glass bonded together with PVB/SGP interlayer, can be made by two compositions:
- 1. one piece 4mm milky white screen printing tempered glass + two layers (0.76mm) colorless PVB/SGP interlayer + one piece 4mm clear tempered glass.
- 2. two pieces 4mm transparent tempered glass + 0.38mm milky white PVB/SGP + 0.38mm clear PVB/SGP interlayer.