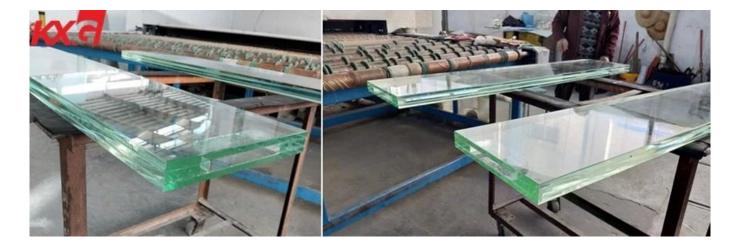

China factory building glass 12.76mm laminated glass for windows and door

Building 12.76mm **laminated Glass** which made by two pieces of 6mm float glass bonding together with a layer or more and more adhesive film to make, its popular for office door, shop front door,etc. There's various design and pattern for choose as per required.

## What is laminated glass ?

Laminated glass is made up of two or more pieces of glass, connected by layer of organic polymer, through the special high temperature pressure(or vacuum)industrial heating process , made of glass and middle membrane permanent adhesive for the integration of composite glass products. chose any colour according to your needs. It 's widely used in our building, door, <u>window</u>, Office door Buildings, flooring, etc.