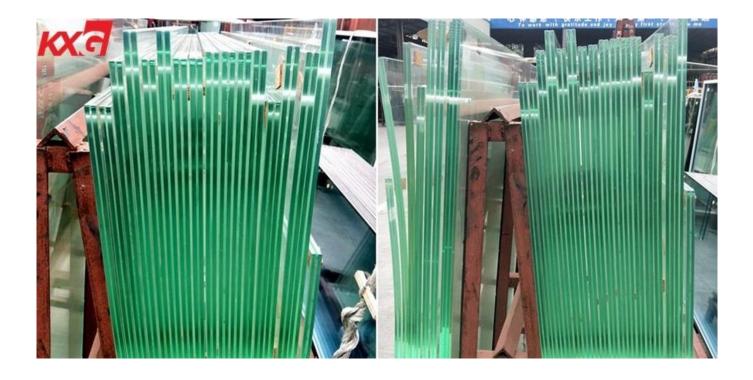

China factory building glass 12.76mm laminated glass for windows and door

Building 12.76mm **laminated Glass** which made by two pieces of 6mm float glass bonding together with a layer or more and more adhesive film to make, its popular for office door, shop front door,etc. There's various design and pattern for choose as per required.

## What is laminated glass ?

Laminated glass is made up of two or more pieces of glass, connected by layer of organic polymer, through the special high temperature pressure(or vacuum)industrial heating process , made of glass and middle membrane permanent adhesive for the integration of composite glass products. chose any colour according to your needs. It 's widely used in our building, door, <u>window</u>, Office door Buildings, flooring, etc.