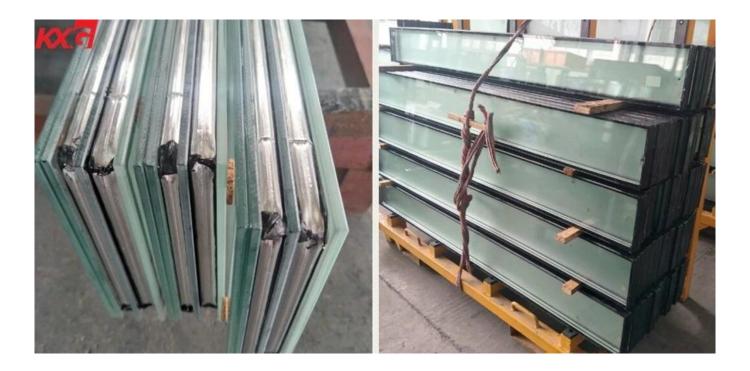

#### **Specification**

Size: max 3000x8000mm, any customized size could be produced

Monolithic glass thickness from 3mm to 12 mm, spacer could be selected as 6A, 9A, 12A, etc.

Type: triple tinted insulated glass, triple clear float insulating glass, triple reflective insulated glass, triple tempered insulating glass, **triple laminated insulated glass**, most popular is triple low-e glazing, any other customized glass

### **Low-e insulated glass**

Double insulated glass
Reflective insulated glass
Tempered & laminated insulated glass
Triple insulating glass/Double sealant insulated glass

KXG clear frosted triple insulating glazing glass application