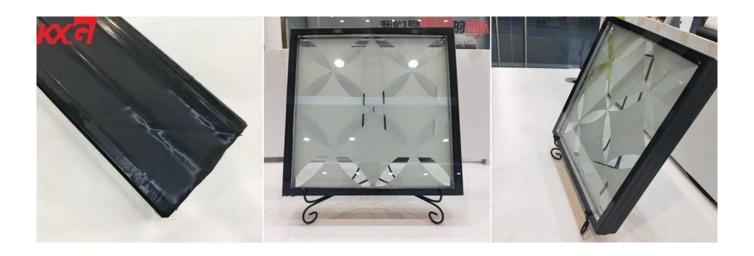

#### Triple insulating glass, also name triple glazing, or Double sealant insulated glass.

The most common <u>Triple Glazed Unit</u> (Insulating Glass Unit) are constructed with three pieces of glass(its can by any kind of glass, such as normal float glass, low E glass, tempered glass, laminated glass, and so on) sealed around the edges with two spacer bars (creating two cavities between) to form a single unit. This construction increases the insulating value of the glass unit, thus reducing the u-value. A triple insulating glass unit is especially useful in applications where a low u-value is necessary.

#### **Specification**

Size: max 3000x8000mm, any customized size could be produced

Monolithic glass thickness from 3mm to 12 mm, spacer could be selected as 6A, 9A, 12A, etc.

Type: triple tinted insulated glass, triple clear float insulating glass, triple reflective insulated glass, triple tempered insulating glass, **triple laminated insulated glass**, most popular is triple low-e glazing, any other customized glass