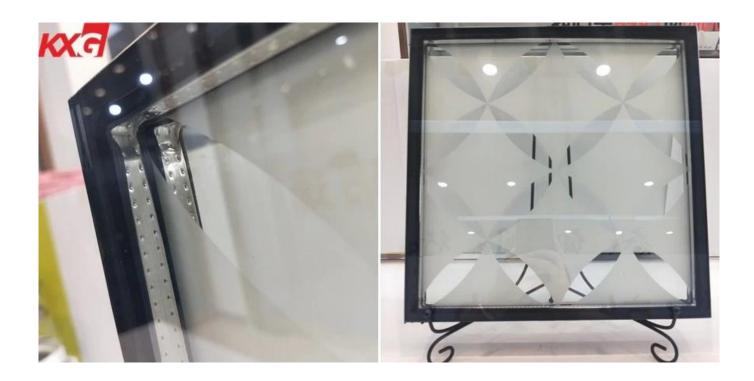

#### Triple insulating glass, also name triple glazing, or Double sealant insulated glass.

The most common <u>Triple Glazed Unit</u> (Insulating Glass Unit) are constructed with three pieces of glass(its can by any kind of glass, such as normal float glass, low E glass, tempered glass, laminated glass, and so on) sealed around the edges with two spacer bars (creating two cavities between) to form a single unit. This construction increases the insulating value of the glass unit, thus reducing the u-value. A triple insulating glass unit is especially useful in applications where a low u-value is necessary.

#### **Specification**

Size: max 3000x8000mm, any customized size could be produced

Monolithic glass thickness from 3mm to 12 mm, spacer could be selected as 6A, 9A, 12A, etc.

Type: triple tinted insulated glass, triple clear float insulating glass, triple reflective insulated glass, triple tempered insulating glass, **triple laminated insulated glass**, most popular is triple low-e glazing, any other customized glass