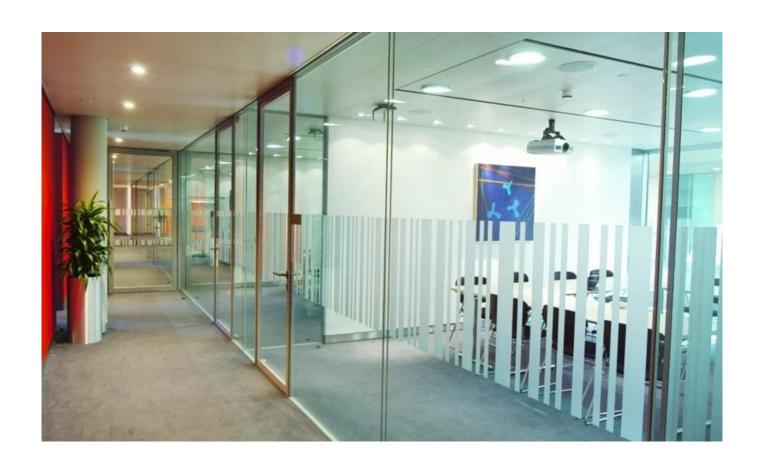

### **Low-e insulated glass**

Double insulated glass
Reflective insulated glass
Tempered & laminated insulated glass
Triple insulating glass/Double sealant insulated glass

KXG clear frosted triple insulating glazing glass application