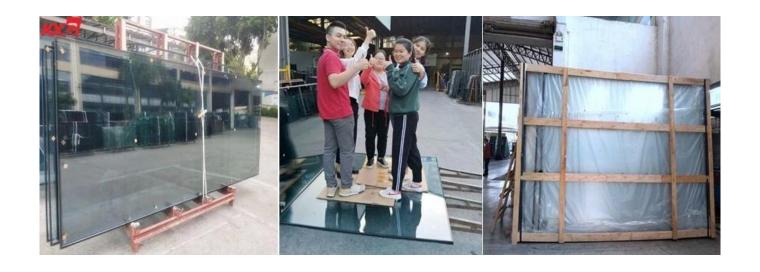

ss type: 6mm clear tempered glass, 6mm ultra clear tempered glass, 6mm clear low E tempered glass, 6mm tinted low E glass, 6mm tinted tempered glass, 6mm reflective tempered glass etc.

Size: Max size: 2500\*4000mm, min size: 180\*350mm and customized size is available. Available color: clear, ultra clear, grey, blue, bronze, green etc.

Characteristic: heatproof, soundproof, solar control, energy saving, good looking, etc.



## **Customized for ther Glass combination choice**

- 1. 6+12A+6mm clear tempered insulated glass curtain wall
- 2. 6+12A+6mm ultra clear tempered insulated glass curtain wall
- 3. 6+12A+6mm clear low E insulated glass curtain wall
- 4. 6+12A+6mm tinted **low E insulated glass** curtain wall
- 5. 6+12A+6mm reflective insulated glass curtain wall
- 6.Many others...





KXG DGU solar control safety tempered insulated glass packing