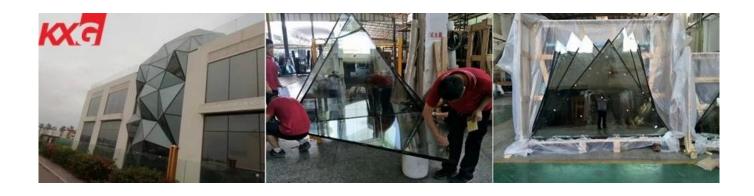

## Customized size 6+12A+6mm safety tempered insulated glass curtain wall price,24mm glass exterior wall



6+12A+6mm tempered insulated glass curtain wall, we also called 6+12A+6mm tempered hollow glass wall, 6+12A+6mm tempered double glazing glass exterior wall, 6+12A+6mm tempered insulated glass outdoor wall etc. 6+12A+6mm tempered insulated glass wall is consisted of two panels of 6mm tempered glass, separated by an aluminum spacer and sealed together at the edge. Thickness of insulating airspace is 12mm, filled with dry air or a noble gas, such as argon or krypton inside to slow the heat exchange and reduce noise levels.



## The benefit of glass curtain wall

- 1.It's a economic building material. **Glass curtain wall** is an outer covering of a building instead of concrete. It will be more lightweight and reducing construction costs.
- 2.It absorbs infrared rays, reduces solar radiation into the room, and reduces indoor temperature. It can reflect the light as a mirror, but also like a glass through the light. In the light of the reflection, the room is not subject to strong light, visual soft. To keep homes warmer in the winter and cooler in the summer.
- 3.It's good looking, creating aesthetic scene to building.
- 4.It's excellent for soundproof, keeping people live and work in a peaceful environment.
- 5.The greatest advantage of the glass curtain wall is that natural light can penetrate deeper within