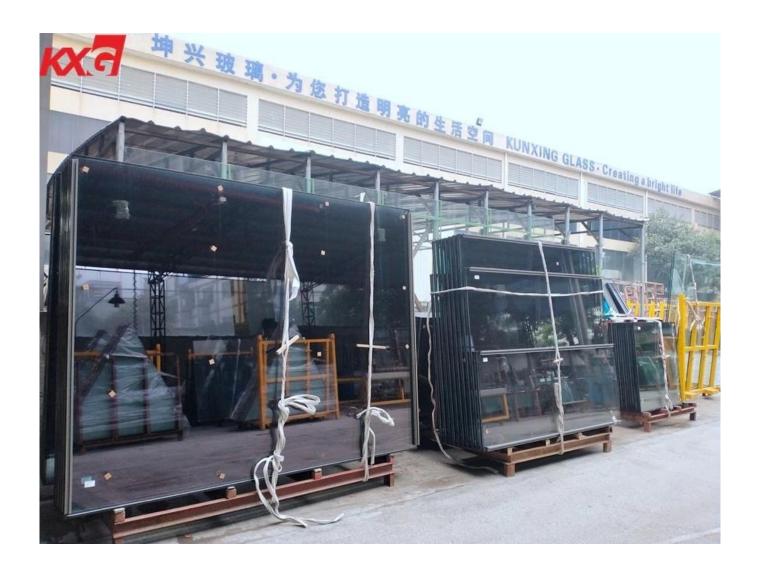

in the summer.
- 3.It's good looking, creating aesthetic scene to building.
- 4.It's excellent for soundproof, keeping people live and work in a peaceful environment.
- 5.The greatest advantage of the glass curtain wall is that natural light can penetrate deeper within the building.



## Specification of 24mm glass curtain wallSingle glass thickness:

6mmAvailable glass type: 6mm clear tempered glass, 6mm ultra clear tempered glass, 6mm clear low E tempered glass, 6mm tinted low E glass, 6mm tinted tempered glass, 6mm reflective tempered glass etc.

Size: Max size: 2500\*4000mm, min size: 180\*350mm and customized size is available. Available color: clear, ultra clear, grey, blue, bronze, green etc.

Characteristic: heatproof, soundproof, solar control, energy saving, good looking, etc.



## **Customized for ther Glass combination choice**

- 1. 6+12A+6mm clear tempered insulated glass curtain wall
- 2. 6+12A+6mm ultra clear tempered insulated glass curtain wall
- 3. 6+12A+6mm clear low E insulated glass curtain wall
- 4. 6+12A+6mm tinted **low E insulated glass** curtain wall
- 5. 6+12A+6mm reflective insulated glass curtain wall
- 6.Many others...





KXG DGU solar control safety tempered insulated glass packing