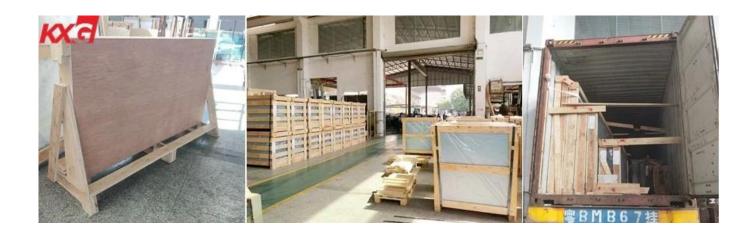

6mm clear low E tempered glass, 6mm tinted low E glass, 6mm tinted tempered glass, 6mm reflective tempered glass etc.

Size: Max size: 2500\*4000mm, min size: 180\*350mm and customized size is available. Available color: clear, ultra clear, grey, blue, bronze, green etc.

Characteristic: heatproof, soundproof, solar control, energy saving, good looking, etc.



## **Customized for ther Glass combination choice**

- 1. 6+12A+6mm clear tempered insulated glass curtain wall
- 2. 6+12A+6mm ultra clear tempered insulated glass curtain wall
- 3. 6+12A+6mm clear low E insulated glass curtain wall
- 4. 6+12A+6mm tinted **low E insulated glass** curtain wall
- 5. 6+12A+6mm reflective insulated glass curtain wall
- 6.Many others...





KXG DGU solar control safety tempered insulated glass packing