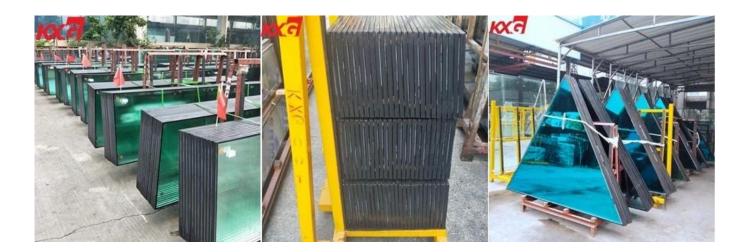

of glass curtain wall

- 1.It's a economic building material. **Glass curtain wall** is an outer covering of a building instead of concrete. It will be more lightweight and reducing construction costs.
- 2.It absorbs infrared rays, reduces solar radiation into the room, and reduces indoor temperature. It can reflect the light as a mirror, but also like a glass through the light. In the light of the reflection, the room is not subject to strong light, visual soft. To keep homes warmer in the winter and cooler in the summer.
- 3.It's good looking, creating aesthetic scene to building.
- 4.It's excellent for soundproof, keeping people live and work in a peaceful environment.
- 5.The greatest advantage of the glass curtain wall is that natural light can penetrate deeper within the building.



## Specification of 24mm glass curtain wallSingle glass thickness:

6mmAvailable glass type: 6mm clear tempered glass, 6mm ultra clear tempered glass, 6mm clear low E tempered glass, 6mm tinted low E glass, 6mm tinted tempered glass, 6mm reflective tempered glass etc.

Size: Max size: 2500\*4000mm, min size: 180\*350mm and customized size is available. Available color: clear, ultra clear, grey, blue, bronze, green etc.

Characteristic: heatproof, soundproof, solar control, energy saving, good looking, etc.



## **Customized for ther Glass combination choice**

- 1. 6+12A+6mm clear tempered insulated glass curtain wall
- 2. 6+12A+6mm ultra clear tempered insulated glass curtain wall
- 3. 6+12A+6mm clear low E insulated glass curtain wall
- 4. 6+12A+6mm tinted **low E insulated glass** cu