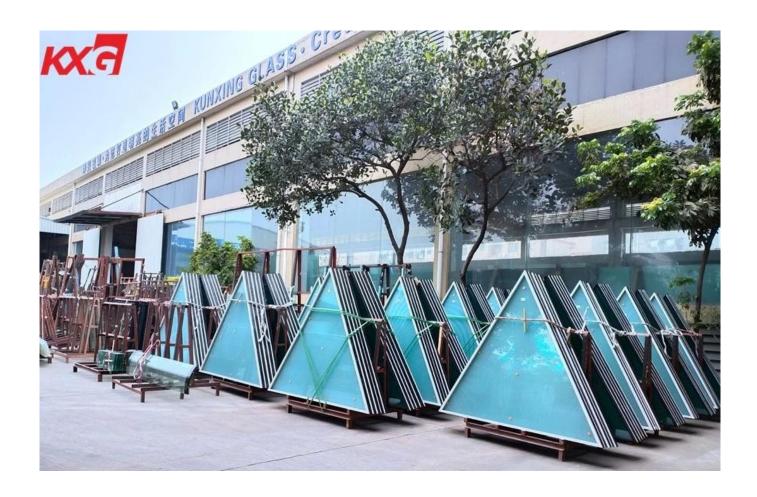

## Customized size 6+12A+6mm safety tempered insulated glass curtain wall price,24mm glass exterior wall



6+12A+6mm tempered insulated glass curtain wall, we also called 6+12A+6mm tempered hollow glass wall, 6+12A+6mm tempered double glazing glass exterior wall, 6+12A+6mm tempered insulated glass outdoor wall etc. 6+12A+6mm tempered insulated glass wall is consisted of two panels of 6mm tempered glass, separated by an aluminum spacer and sealed together at the edge. Thickness of insulating airspace is 12mm, filled with dry air or a noble gas, such as argon or krypton inside to slow the heat exchange and reduce noise levels.



## The benefit of glass curtain wall

- 1.It's a economic building material. **Glass curtain wall** is an outer covering of a building instead of concrete. It will be more lightweight and reducing construction costs.
- 2.It absorbs infrared rays, reduces solar radiatio