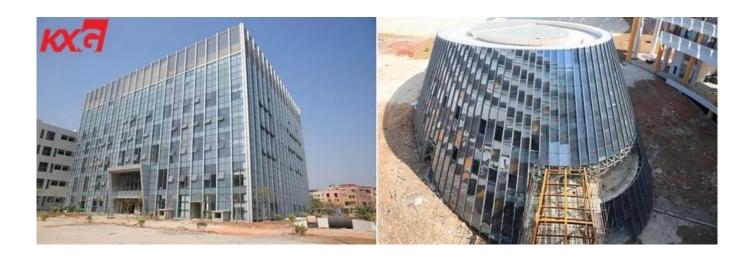

## The benefit of glass curtain wall

- 1.It's a economic building material. **Glass curtain wall** is an outer covering of a building instead of concrete. It will be more lightweight and reducing construction costs.
- 2.It absorbs infrared rays, reduces solar radiation into the room, and reduces indoor temperature. It can reflect the light as a mirror, but also like a glass through the light. In the light of the reflection, the room is not subject to strong light, visual soft. To keep homes warmer in the winter and cooler in the summer.
- 3.It's good looking, creating aesthetic scene to building.
- 4.It's excellent for soundproof, keeping people live and work in a peaceful environment.
- 5.The greatest advantage of the glass curtain wall is that natural light can penetrate deeper within the building.