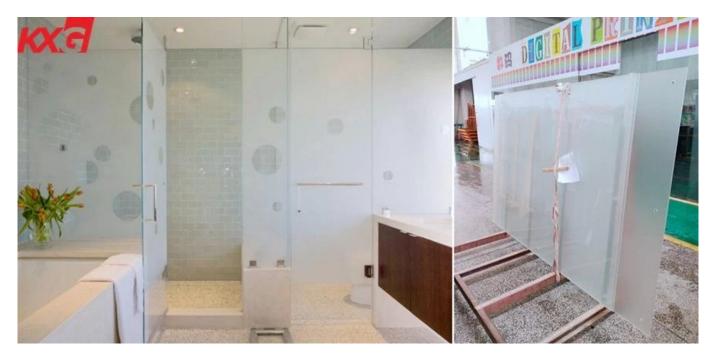

## China factory processing glass supply 6mm frosted acid etched tempered safety glass on sale

High quality 6mm <u>frosted tempered glass</u>, 6mm acid etched tempered glass, 6mm satin toughened glass, 6mm opaque tempered glass, which is deep processed by 6mm frosted acid etched glass, as one of the safety glass, with uniformly smooth and satin-like appearance, high light transmission, but translucent fog effect, widely used for bath shelves, window, door, partition wall, balustrade, handrail railings.

## The advantages of frosted acid etched tempered glass:

- -Translucent fog effect, high light transmittance, but protect privacy, perfect for decoration space.
- -No fingerprint, when finished install, easy to clean and maintain.
- -6mm frosted acid etched tempered glass, is much stronger than 5mm frosted glass. It's good as bath shelves decoration.

## The applications of 6mm no fingerprint frosted glass:

It is popular used as interior and exterior decoration glass, 6mm no fingerprint frosted tempered glass, used for window, bath shelves, cabinet door, etc. 5+5mm 6+6mm acid etched toughened laminated glass, widely used for office partition wall, handrail railings, **balustrade**, door, skylight, etc.