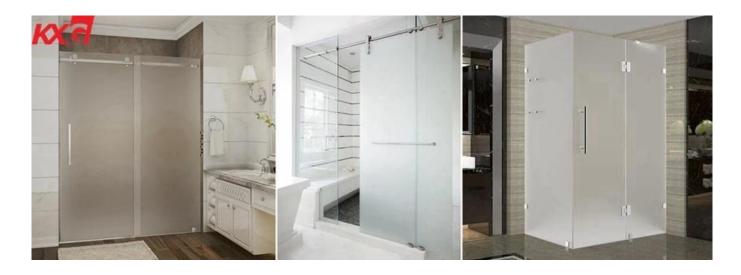

## China factory processing glass supply 6mm frosted acid etched tempered safety glass on sale

High quality 6mm <u>frosted tempered glass</u>, 6mm acid etched tempered glass, 6mm satin toughened glass, 6mm opaque tempered glass, which is deep processed by 6mm frosted acid etched glass, as one of the safety glass, with uniformly smooth and satin-like appearance, high light transmission, but translucent fog effect, widely used for bath shelves, window, door, partition wall, balustrade, handrail railings.

## The advantages of frosted acid etched tempered glass:

- -Translucent fog effect, high light transmittance, but protect privacy, perfect for decoration space.
- -No fingerprint, when finished install, easy to clean and maintain.
- -6mm frosted acid etched tempered glass, is much stronger than 5mm frosted glass. It's good as bath shelves decoration.

## The applications of 6mm no fingerprint frosted glass:

It is popular used as interior and exterior decoration glass, 6mm no fingerprint frosted tempered glass, used for window, bath shelves, cabinet door, etc. 5+5mm 6+6mm acid etched toughened laminated glass, widely used for office partition wall, handrail railings, **balustrade**, door, skylight, etc.