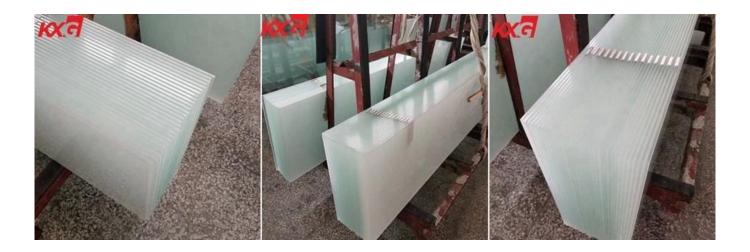

## China factory processing glass supply 6mm frosted acid etched tempered safety glass on sale

High quality 6mm <u>frosted tempered glass</u>, 6mm acid etched tempered glass, 6mm satin toughened glass, 6mm opaque tempered glass, which is deep processed by 6mm frosted acid etched glass, as one of the safety glass, with uniformly smooth and satin-like appearance, high light transmission, but translucent fog effect, widely used for bath shelves, window, door, partition wall, balustrade, handrail railings.

## The advantages of frosted acid etched tempered glass:

- -Translucent fog effect, high light transmittance, but protect privacy, perfect for decoration space.
- -No fingerprint, when finished install, easy to clean and maintain.
- -6mm frosted acid etched tempered glass, is much stronger than 5mm frosted glass. It's good as bath shelves decoration.