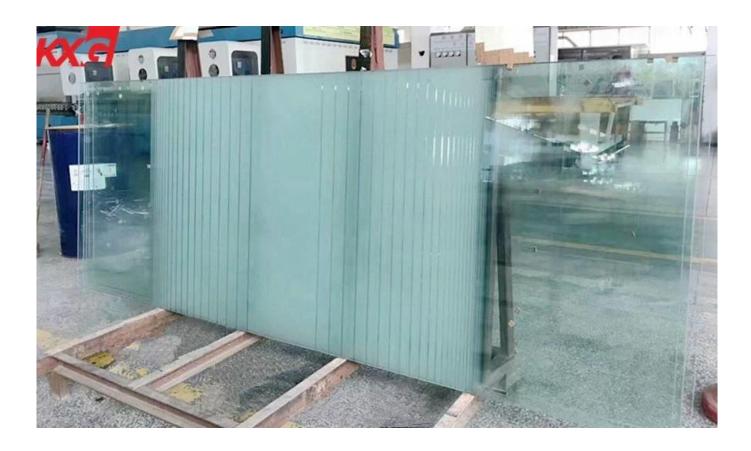

## China factory processing glass supply 6mm frosted acid etched tempered safety glass on sale

High quality 6mm <u>frosted tempered glass</u>, 6mm acid etched tempered glass, 6mm satin toughened glass, 6mm opaque tempered glass, which is deep processed by 6mm frosted acid etched glass, as one of the safety glass, with uniformly smooth and satin-like appearance, high light transmission, but translucent fog effect, widely used for bath shelves, window, door, partition wall, balustrade, handrail railings.

## The applications of 6mm no fingerprint frosted glass:

It is popular used as interior and exterior decoration glass, 6mm no fingerprint frosted tempered glass, used for window, bath shelves, cabinet door, etc. 5+5mm 6+6mm acid etched toughened laminated glass, widely used for office partition wall, handrail railings, **balustrade**, door, skylight, etc.