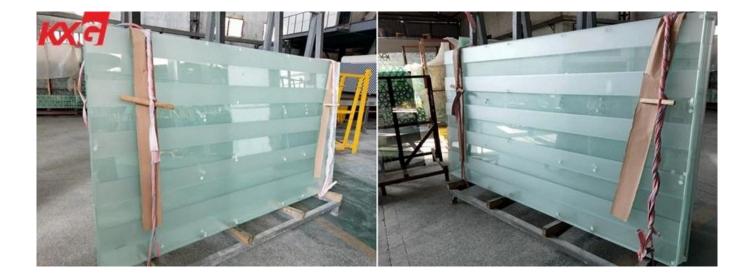

## China factory processing glass supply 6mm frosted acid etched tempered safety glass on sale

High quality 6mm <u>frosted tempered glass</u>, 6mm acid etched tempered glass, 6mm satin toughened glass, 6mm opaque tempered glass, which is deep processed by 6mm frosted acid etched glass, as one of the safety glass, with uniformly smooth and satin-like appearance, high light transmission, but translucent fog effect, widely used for bath shelves, window, door, partition wall, balustrade, handrail railings.

## The features of 6mm tempered frosted glass:

- -Glass size: max size 3300\*13000mm, any customized size acceptance
- -Glass color: 6mm clear tempered frosted glass, 6mm ultra clear tempered frosted glass, 6mm color tinted frosted toughened glass, etc.
- -Glass shape: rectangle, square, oval, triangle, etc. Could do any customized shape to meet customer's required.
- -Special processing, like drill holes, cutout, polished edge, logo printing, etc. But need to be made before tempering.
- -Perfect make as 5+5 6+6mm tempered laminated frosted glass.