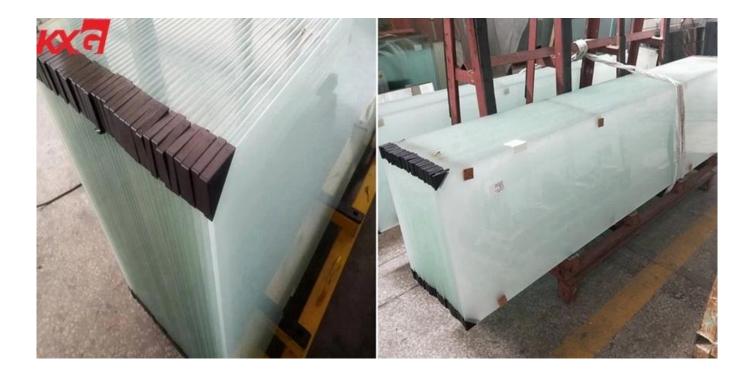

## The features of 6mm tempered frosted glass:

- -Glass size: max size 3300\*13000mm, any customized size acceptance
- -Glass color: 6mm clear tempered frosted glass, 6mm ultra clear tempered frosted glass, 6mm color tinted frosted toughened glass, etc.
- -Glass shape: rectangle, square, oval, triangle, etc. Could do any customized shape to meet customer's required.
- -Special processing, like drill holes, cutout, polished edge, logo printing, etc. But need to be made before tempering.
- -Perfect make as 5+5 6+6mm tempered laminated frosted glass.

## The advantages of frosted acid etched tempered glass:

- -Translucent fog effect, high light transmittance, but protect privacy, perfect for decoration space.
- -No fingerprint, when finished install, easy to clean and maintain.
- -6mm frosted acid etched tempered glass, is much stronger than 5mm frosted glass. It's good as bath shelves decoration.