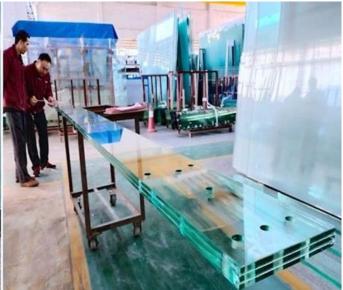

### The character of 19.19.3 SGP laminated security glass

- 1. Glass combination: 19mm toughened glass + 2.28mm SGP interlayer +19mm tempered glass
- 2. Glass size: max size 3300\*13000mm, mini size 150\*150mm
- 3. Special processing: drill holes, water jet cutout, edge working, logo printing, etc.