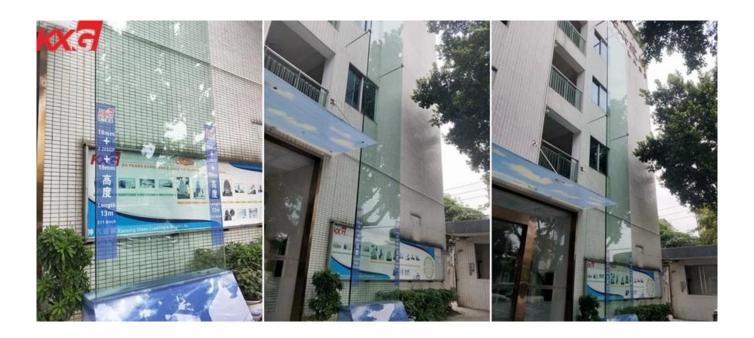

## Applications of 19+19mm SGP hurricane proof glass

As the strong safety, durability, strength, resist shock, anti-burglary, anti-burst and anti-bullet, so widely used as anti storm balustrade glass which near by the sea, or skylight glass which lives in snowstorm place, or as staircase glass or floor glass or visor glass, and so on.