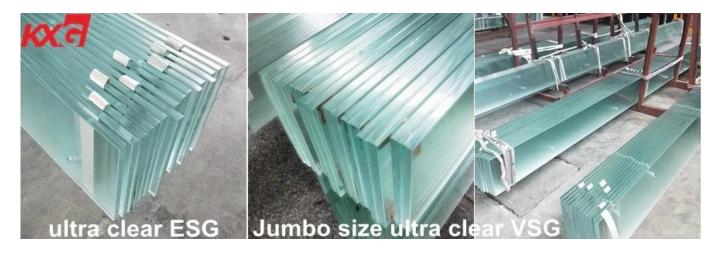

### The character of 19.19.3 SGP laminated security glass

- 1. Glass combination: 19mm toughened glass + 2.28mm SGP interlayer +19mm tempered glass
- 2. Glass size: max size 3300\*13000mm, mini size 150\*150mm
- 3. Special processing: drill holes, water jet cutout, edge working, logo printing, etc.

Except for 19+19mm SGP Laminated glass, we also can do triple tempered laminated glass by different thickness , like 19+19+19mm SGP laminated glass, 15+15+15mm SGP laminated glass, 12+12+12mm SGP Laminated glass, 10+10+10mm SGP Laminated glass, or 10+10+10mm SGP laminated safety glass, 12+12+12+12mm SGP Laminated safety glass, 15+15+15+15mm SGP toughened laminated glass, any customized glass available.