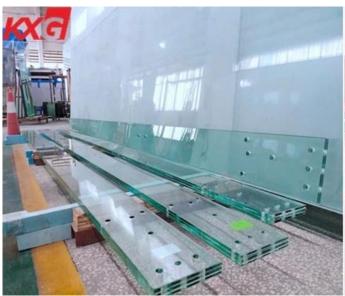

### The character of 19.19.3 SGP laminated security glass

- 1. Glass combination: 19mm toughened glass + 2.28mm SGP interlayer +19mm tempered glass
- 2. Glass size: max size 3300\*13000mm, mini size 150\*150mm
- 3. Special processing: drill holes, water jet cutout, edge working, logo printing, etc.