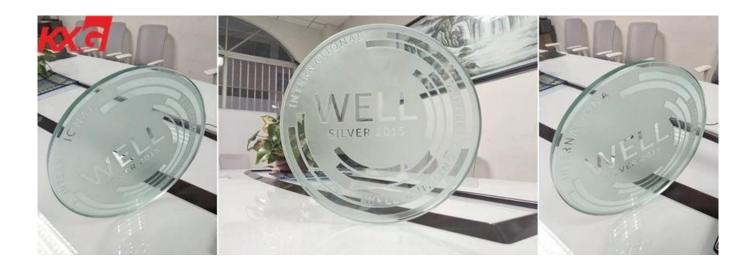

3. Stronger: 15 mm frosted tempered glass is 4-5 times stronger than 15 mm acid etched float glass.

4. Special processing, such as polishing edge, groove edge, drilling, cutting, logo printing, etc., can be completed for you.