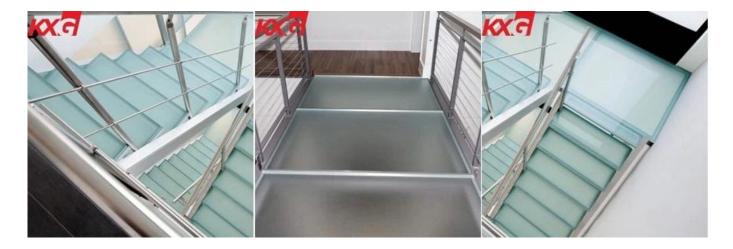

## **China Factory Price 15 mm Acid Etched Tempered Glass**

15 mm <u>Acid etched frosted glass</u>, is produced by acid etching one face of a piece of 15 mm clear glass, it has a distinctive, uniformly smooth and satin-like appearance. As a translucent glass, it admits light whilst still providing obscuration and vision control. When it is processed as 15 mm acid etching frosted tempered glass, it still keep the characteristic of acid etched glass, and to be one of the safety glass, widely used for balustrade glass, countertop glass, partition wall glass.

## KXG 15mm translucent frosted tempered glass application

As it is decorative **<u>safety glass</u>**, protective privacy with high light transmittance, so widely used for balcony, balustrade,countertop, partition wall, shower room, etc.