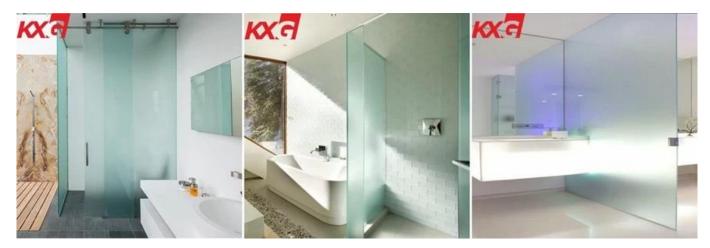

## KXG 15mm translucent frosted tempered glass application

As it is decorative **<u>safety glass</u>**, protective privacy with high light transmittance, so widely used for balcony, balustrade,countertop, partition wall, shower room, etc.