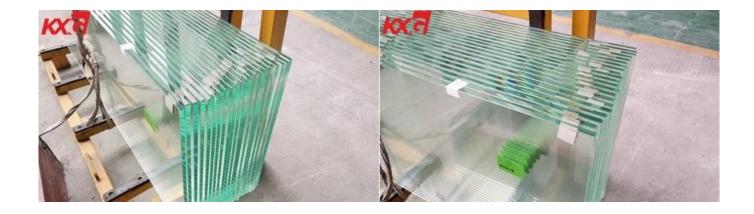

## 10mm Ultra Clear Tempered Glass Application

Most often use as safety railing glass, high transparency aquarium glass, store front wall glass, <u>Kitchen Splashback Glass</u> etc., and use to make <u>21.52mm low iron laminated glass</u> to use as security stair railing glass, jumbo size balcony glass, elevator glass, etc., and make 10+10+10mm anti-slip laminated glass for floor, etc.