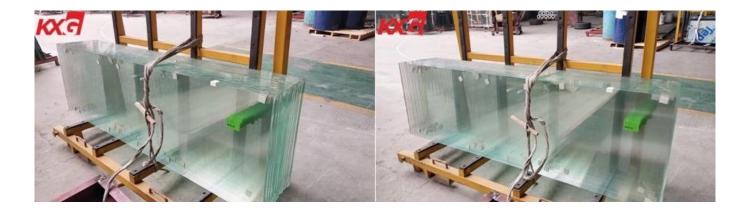

## 10mm Ultra Clear Tempered Glass Application

Most often use as safety railing glass, high transparency aquarium glass, store front wall glass, <u>Kitchen Splashback Glass</u> etc., and use to make <u>21.52mm low iron laminated glass</u> to use as security stair railing glass, jumbo size balcony glass, elevator glass, etc., and make 10+10+10mm anti-slip laminated glass for floor, etc.