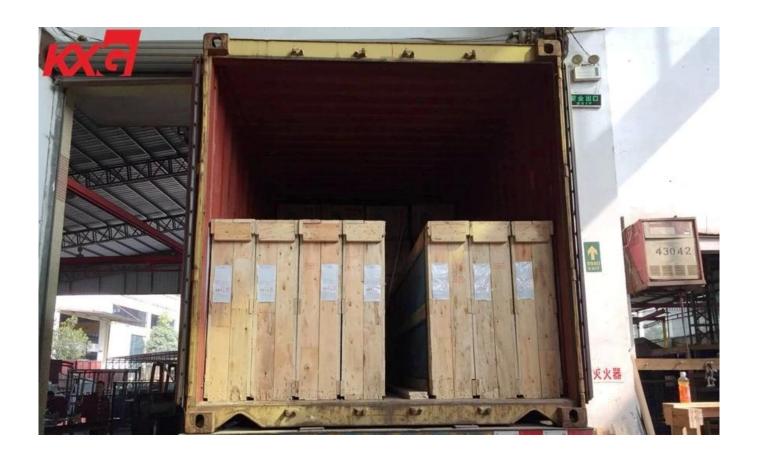

to size, drill holes, cut notches, cutouts, screen printing, acid etched, etc. must be done before tempering.

## **Shapes**

Except flat 10mm ultra clear toughened glass, Kunxing Glass also could do shape 12mm ultra clear toughened glass, like round low iron tempered glass, Trapezoid super white reinforced glass, parallel ultra clear safety glass, etc.



## 10mm Ultra Clear Tempered Glass Application

Most often use as safety railing glass, high transparency aquarium glass, store front wall glass, <u>Kitchen Splashback Glass</u> etc., and use to make <u>21.52mm low iron laminated glass</u> to use as security stair railing glass, jumbo size balcony glass, elevator glass, etc., and make 10+10+10mm anti-slip laminated glass for floor, etc.

#### Glass loading on KXG building glass factory