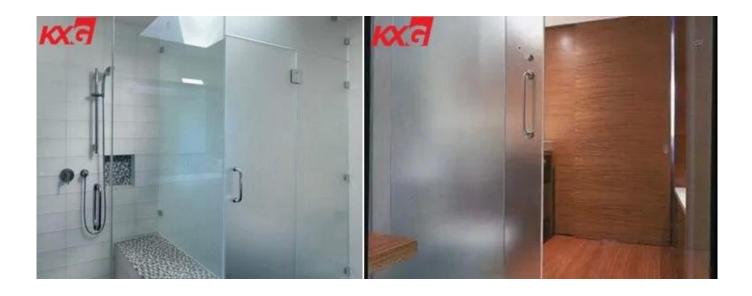

China building glass factory customized 6mm 8mm 10mm 12mm acid etched frosted tempered glass bathroom door

Frosted glass, Acid etched glass, Sandblasted glass, Translucent glass. It is the aesthetically attractive glass type and more unique for decorative the home, specially for decorative shower door, not only enlarge the shower room space, but also protect privacy. Customized 6mm 8mm 10mm 12mm frosted tempered glass more and more popular used as bathroom door glass, full misted tempered glass shower door or middle misted toughened glass shower door or 3/4'' misted glass shower screen are available.

## The advantages of frosted glass for bathroom door

1. Frosted glass has a distinctive, uniformly smooth and satin-like appearance, make your bathroom door special and attractive.

- 2. Allow light to pass through it whilst also enjoying a certain amount of privacy.
- 3. Durable and extremely easy to keep clean and maintain.
- 4. Non finger printing, super smooth surface
- 5. Not peal or discolor like films, not scratch off like coating

## Which kind of shower door glass you can get it from Kunxing Glass ?

- 1. Frosted tempered glass shower door
- 2. Clear toughened safety glass shower door
- 3. Ultra clear tempered glass shower screen
- 4. Printed tempered glass bathroom door
- 5. Tempered laminated glass shower enclosures