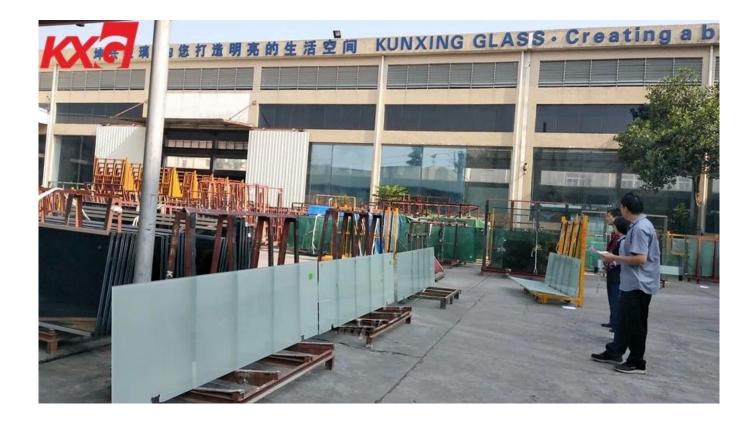

China building glass factory customized 6mm 8mm 10mm 12mm acid etched frosted tempered glass bathroom door

Frosted glass, Acid etched glass, Sandblasted glass, Translucent glass. It is the aesthetically attractive glass type and more unique for decorative the home, specially for decorative shower door, not only enlarge the shower room space, but also protect privacy. Customized 6mm 8mm 10mm 12mm frosted tempered glass more and more popular used as bathroom door glass, full misted tempered glass shower door or middle misted toughened glass shower door or 3/4'' misted glass shower screen are available.

## The features of frosted glass tempered shower enclosures:

- 1. Thickness available in: 6mm 8mm 10m 12mm
- 2. Glass size: max size can be reached to 3300\*8000mm, mini size 300\*300mm
- 3. Glass shape: Flat, curved, etc.