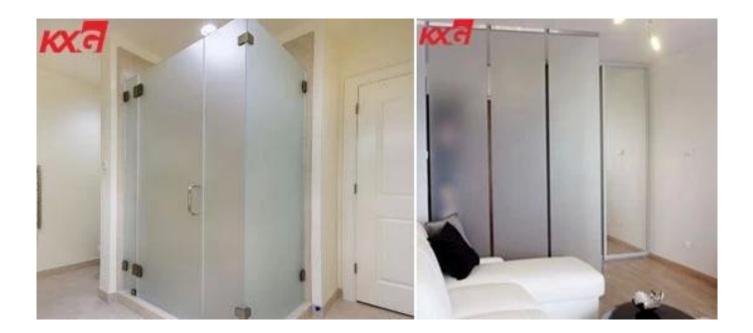

China building glass factory customized 6mm 8mm 10mm 12mm acid etched frosted tempered glass bathroom door

Frosted glass, Acid etched glass, Sandblasted glass, Translucent glass. It is the aesthetically attractive glass type and more unique for decorative the home, specially for decorative shower door, not only enlarge the shower room space, but also protect privacy. Customized 6mm 8mm 10mm 12mm frosted tempered glass more and more popular used as bathroom door glass, full misted tempered glass shower door or middle misted toughened glass shower door or 3/4'' misted glass shower screen are available.

## The advantages of frosted glass for bathroom door

1. Frosted glass has a distinctive, uniformly smooth and satin-like appearance, make your bathroom door special and attractive.

- 2. Allow light to pass through it whilst also enjoying a certain amount of privacy.
- 3. Durable and extremely easy to keep clean and maintain.
- 4. Non finger printing, super smooth surface
- 5. Not peal or discolor like films, not scratch off like coating