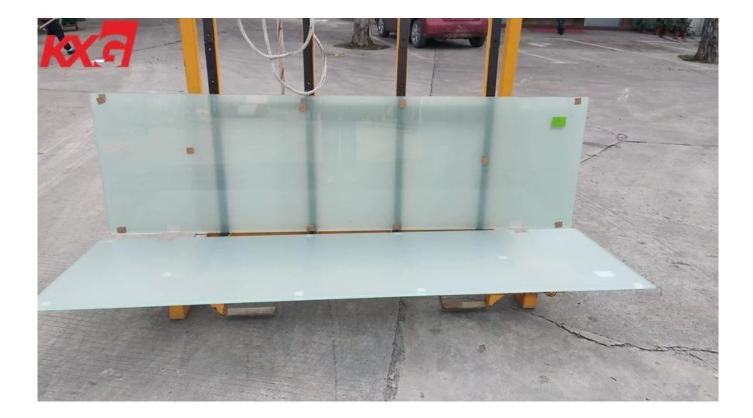

China building glass factory customized 6mm 8mm 10mm 12mm acid etched frosted tempered glass bathroom door

Frosted glass, Acid etched glass, Sandblasted glass, Translucent glass. It is the aesthetically attractive glass type and more unique for decorative the home, specially for decorative shower door, not only enlarge the shower room space, but also protect privacy. Customized 6mm 8mm 10mm 12mm frosted tempered glass more and more popular used as bathroom door glass, full misted tempered glass shower door or middle misted toughened glass shower door or 3/4'' misted glass shower screen are available.

## The features of frosted glass tempered shower enclosures:

- 1. Thickness available in: 6mm 8mm 10m 12mm
- 2. Glass size: max size can be reached to 3300\*8000mm, mini size 300\*300mm
- 3. Glass shape: Flat, curved, etc.

4. Glass color: clear frosted glass shower door, ultra clear frosted glass shower screen, color frosted glass bathroom door are available

5. Glass type: full frosted, middle misted, 3/4'' misted, etc. we can do any customized to meet client's requirement.