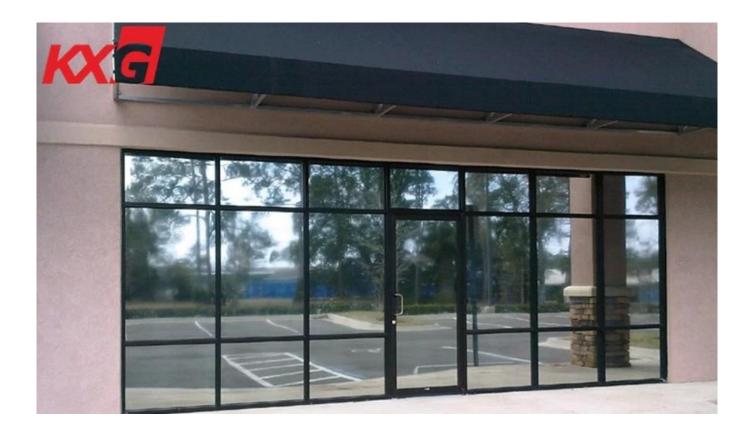

## Glass factory suppliler various functional requirements 5mm 6mm 8mm 10mm windows wall door safety toughened glass

As is well known, glass has the advantages of high light transmittance, low cost, and diversified selection. Anti-theft, energy saving and decorative features.

Usage: transparent float glass, ultra-clear low-iron glass, colored float glass, solar reflective glass, tempered glass, wine glass, safety glass Low E, laminated glass, <u>curved glass</u> can be the kind of window glass, acid-etched glass, insulation Glass and <u>reflective glass</u>, as well as new technology glass PDLC film such as smart glass.

The high transparency of the transparent float glass ensures that sufficient light can pass through Windows.

Patterned glass and frosted glass allow for high light transmission, but protect the privacy of the translucent appearance.

Stained glass and reflective glass facilitate solar control and energy savings.

Insulating glass - heat and sound proof.

The highest safety glass for tempered glass or laminated glass, the human body is harmless and has certain anti-theft function.