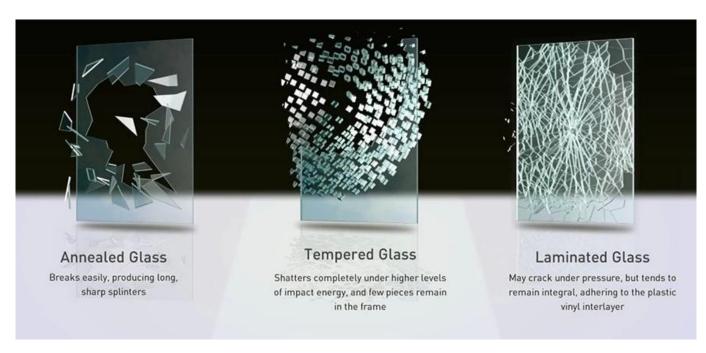

# China glass supplier 663 annealed tempered clear laminated glass 13.14mm balcony balustrade railing

<u>Laminated glass</u> is one of the strongest glass forms. Its viscosity is strong enough to be used in many areas where safety and reliability are critical. When the laminated glass is hit, it will crack in a mesh pattern. The two transparent float-annealed glass were bonded together by three layers of colorless PVB to form a transparent laminated glass. If the glass breaks or punctures, the PVB layer holds the glass together.

#### Advantages of 13.14mm transparent PVB laminated glass

- 1. Laminated glass is durable, maintains color and strength for a long time, and saves the cost of replacing glass.
- 2. Laminated glass has a high noise reduction index and reduces noise.
- 3. Due to the PVB middle layer, the furniture that can be protected deteriorates and the picture fades.
- 4. The laminated glass structure remains intact under impact to prevent damage from severe weather and natural disasters.
- 5. The laminated glass PVB interlayer absorbs impact energy and resists penetration.