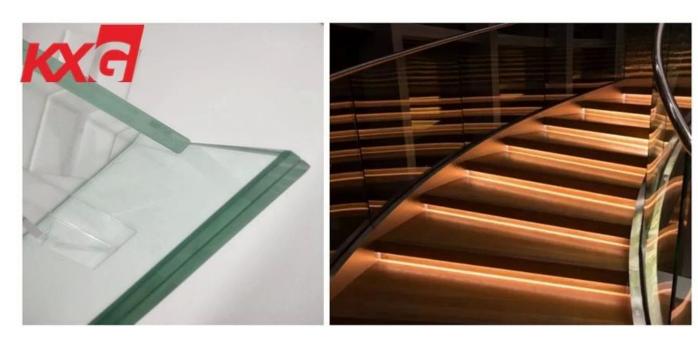

# China glass supplier 663 annealed tempered clear laminated glass 13.14mm balcony balustrade railing

<u>Laminated glass</u> is one of the strongest glass forms. Its viscosity is strong enough to be used in many areas where safety and reliability are critical. When the laminated glass is hit, it will crack in a mesh pattern. The two transparent float-annealed glass were bonded together by three layers of colorless PVB to form a transparent laminated glass. If the glass breaks or punctures, the PVB layer holds the glass together.

## 663 PVB transparent laminated glass specifications

Combination: 6mm transparent glass + 1.14mmPVB + 6mm transparent glass

Thickness: 13.14 mm

Available glass type: 6mm transparent tempered glass, 6mm ultra-transparent low-iron tempered glass,

6mm tinted glass, 6mm reflective glass, etc.

Size: Maximum size: 3000 \* 13000mm

Special requirements: edge polishing, cutting, drilling, marking printing, etc. Features: high security, energy saving, sound insulation, decoration, etc.