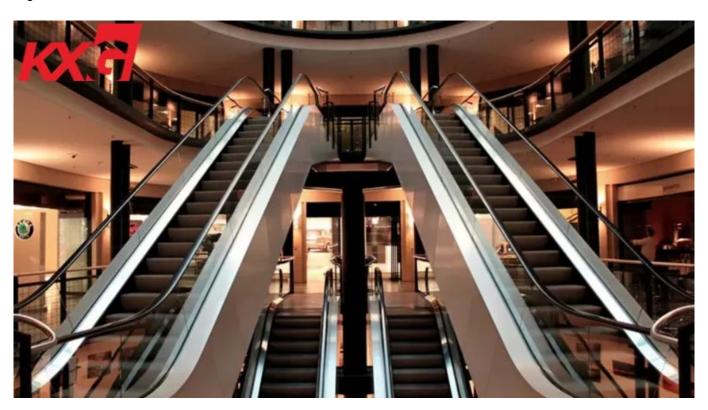

# **Application**

13.14mm transparent PVB laminated glass is ideal for railing glass, swimming pool <u>guardrails</u>, canopies, <u>skylights</u>, roofs, doors, partition walls, etc.