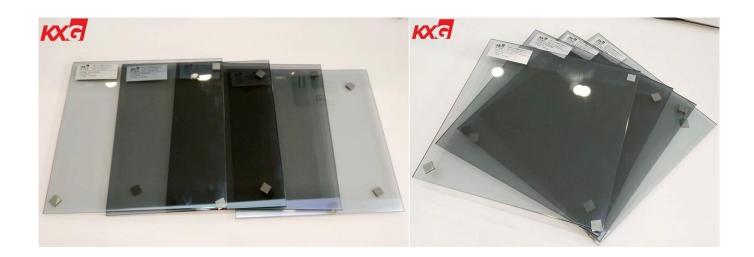

#### About 8mm euro gray tinted tempered glass

Tinted glass, also known as heat-absorbing glass. It is addition of a certain amount of heat absorption performance colorant to the raw material of the float glass to made. Tinted glass can absorb a lot of solar infrared radiation and part of the ultraviolet radiation, reduce the sunlight irradiation intensity and maintain a certain visible light transmission, play the role of sunshade, heat insulation, anti-glare, natural lighting, decoration and other function, with a certain Energy saving effect. Colored tinted glass can also be used as the original glass of the reflective glass. Its applicable to all kinds of <u>building doors and windows</u>, curtain walls, furniture, decoration and other fields.

### **Tinted Glass Specifications:**

- 1.Thickness: 3mm 4mm 5mm 5.5mm 6mm 8mm
- 2. Color range: euro bronze, gold bronze, ford blue, light blue, dark blue, dark grey, euro gray or name light gray, dark green, french green or name light green
- 3. Stock size: 2140x3300, 1650x2140, 1830x2440, 2250x3300, bespoke size