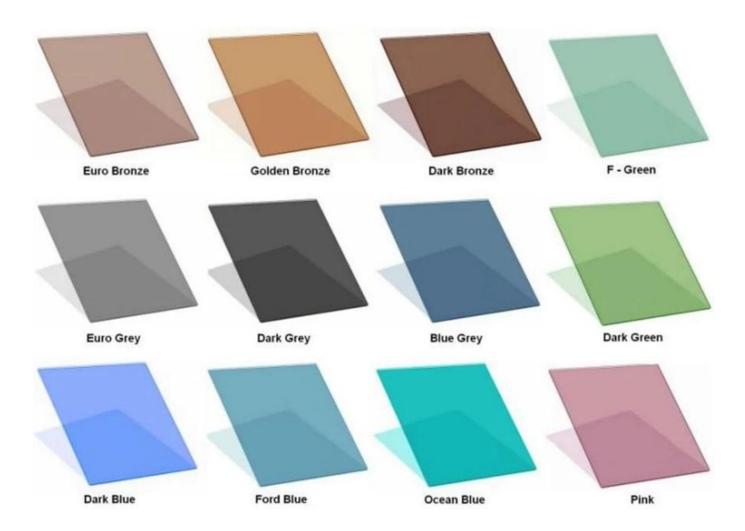

### **Tinted Glass Specifications:**

- 1.Thickness: 3mm 4mm 5mm 5.5mm 6mm 8mm
- 2. Color range: euro bronze, gold bronze, ford blue, light blue, dark blue, dark grey, euro gray or name light gray, dark green, french green or name light green
- 3. Stock size: 2140x3300, 1650x2140, 1830x2440, 2250x3300, bespoke size