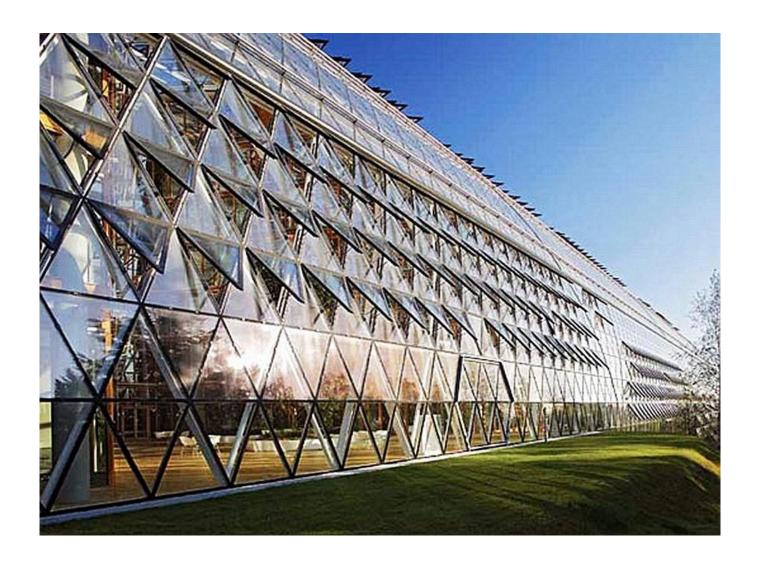

r deep processing, cut to size, edge polishing, tempering, lamination, and <u>insulate double glazing glass</u>.



### **Tinted Glass Specifications:**

- 1.Thickness: 3mm 4mm 5mm 5.5mm 6mm 8mm
- 2. Color range: euro bronze, gold bronze, ford blue, light blue, dark blue, dark grey, euro gray or name light gray, dark green, french green or name light green
- 3. Stock size: 2140x3300, 1650x2140, 1830x2440, 2250x3300, bespoke size

### 8mm Euro gray tinted glass Application:

- 1. Directly used for windows, doors
- 2. Perfect to produced for Euro gray glass mirror.
- 3. Perfect to tempered or laminated processed apply for glass wall, glass facade, glass railings, glass balustrade, glass balcony, glass partition, glass table tops, etc.

### 8mm euro gray tinted tempered glass used on facade