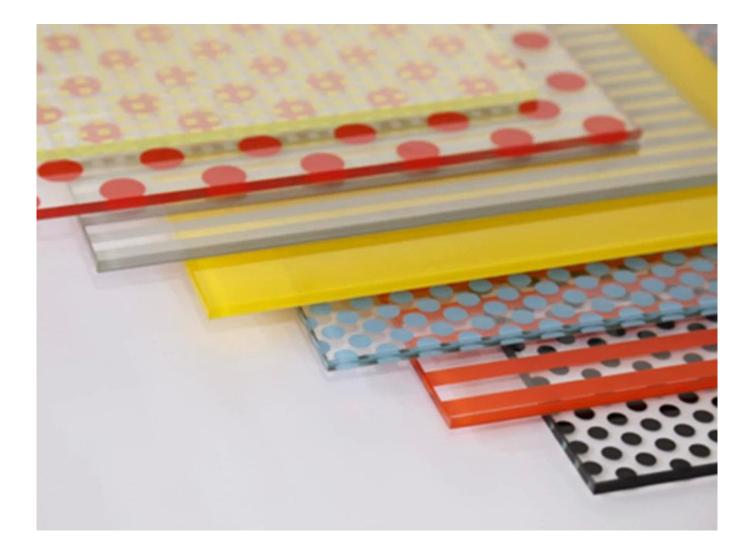

### **Characteristics:**

Coloured: extra clear, clear, bronze, gray, green, blue, black and so on. With mirror base: extra-clear, clear and coloured. Thickness: 5, 6, 8, 10, 12, 15, 19mm Weight: 2.5kg/m2 per mm thickness.

#### FEATURES

Available in different color and patterns as per design Interior, exterior, dry and wet use. Good quality, without irregularities. Highly scratch and stain resistant. Large-scale production capacity. Easy transformation: cutting, beveling, curving, drilling, tempering and laminating.