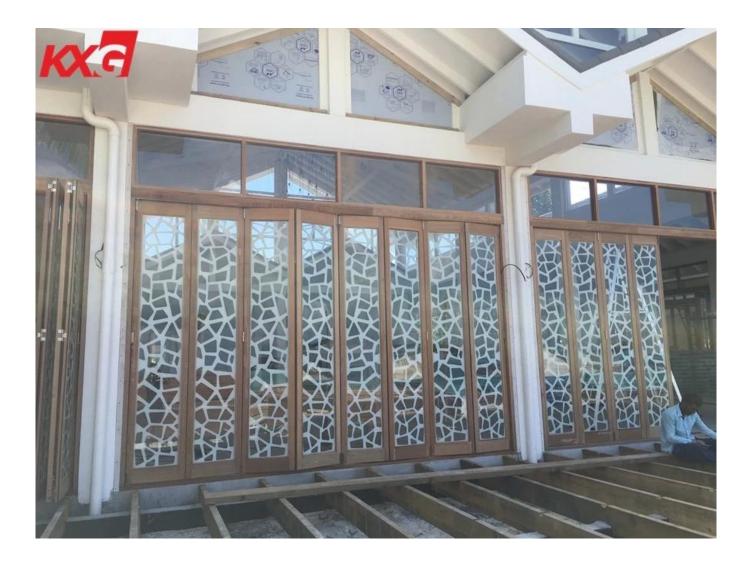

lass is a kind of safe anti acid and anti alkaline decoration material.

Except the silk screen printed glass, there are also other types glass, such as the frosted printing glass, <u>Digital printing glass</u>.



### **Characteristics:**

Coloured: extra clear, clear, bronze, gray, green, blue, black and so on. With mirror base: extra-clear, clear and coloured. Thickness: 5, 6, 8, 10, 12, 15, 19mm Weight: 2.5kg/m2 per mm thickness.

#### FEATURES

Available in different color and patterns as per design Interior, exterior, dry and wet use. Good quality, without irregularities. Highly scratch and stain resistant. Large-scale production capacity. Easy transformation: cutting, beveling, curving, drilling, tempering and laminating.

## Silk screen printing glass project of Maldives Resort