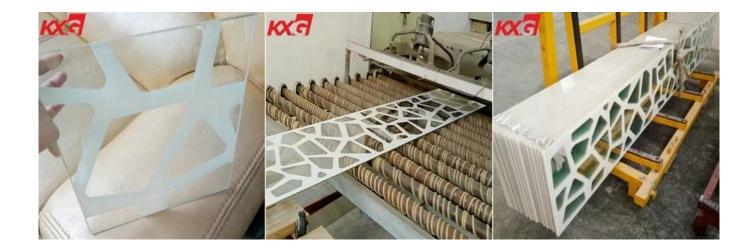

### Silk screen printing glass

The procedure of silkscreen printing glass is printing the needed design on the glass surface with inorganic glaze which has high temperature resistance. After process of drying and agglomeration, the Silk screen pattern designs will be agglomerated permanently on the glass surface. For the similar process of tempered glass, silk screen printing glass has all the characteristics of toughened glass. Meanwhile, silk screen printed glass is a kind of safe anti acid and anti alkaline decoration material.

Except the silk screen printed glass, there are also other types glass, such as the frosted printing glass, <u>Digital printing glass</u>.