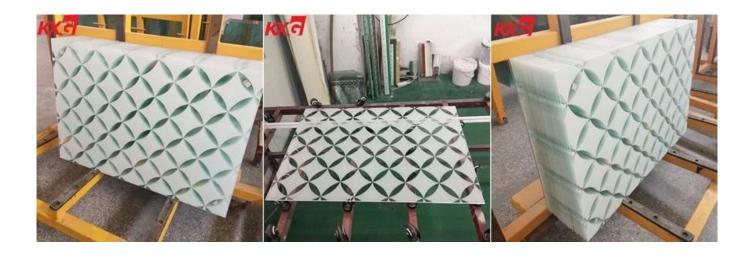

### Silk screen printing glass

The procedure of silkscreen printing glass is printing the needed design on the glass surface with inorganic glaze which has high temperature resistance. After process of drying and agglomeration, the Silk screen pattern designs will be agglomerated permanently on the glass surface. For the similar process of tempered glass, silk screen printing glass has all the characteristics of toughened glass. Meanwhile, silk screen printed glass is a kind of safe anti acid and anti alkaline decoration material.

Except the silk screen printed glass, there are also other types glass, such as the frosted printing glass, <u>Digital printing glass</u>.