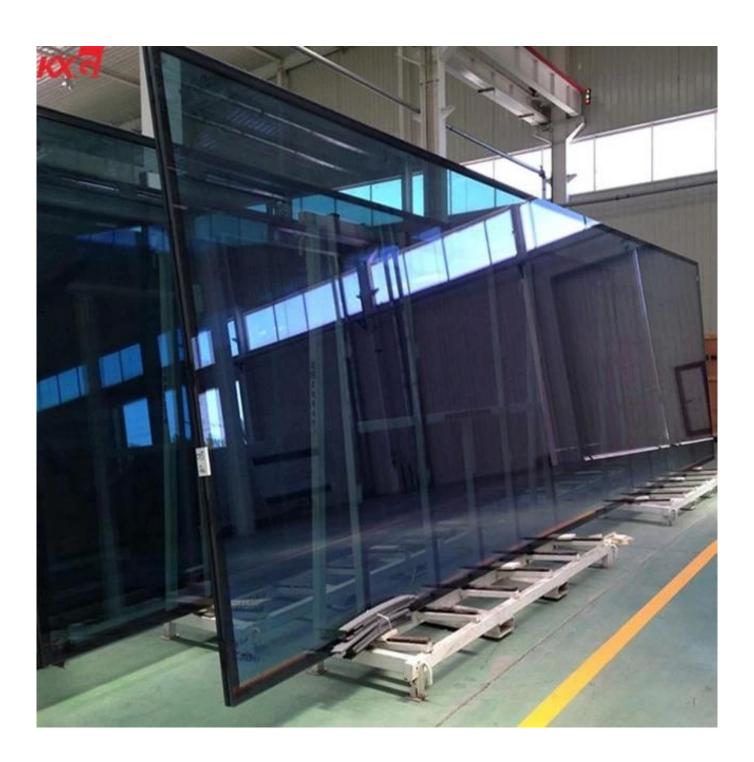

## High quality super large jumbo size tempered safety glass, <a href="China">China</a> jumbo size toughened safety glass factory

The jumbo size glass more and more popular by the designer and proprietor, because of that the large size glass which bringing large space feeling with better visual effect. For some special design used the extra large glass can save other building material.

KXG glass group as one of Chinese famous glass factory, with many experienced on produce and customized the jumbo size glass as per clients required, we had supply so many <u>large size glass</u> to many project such as the Lobby of jumbo size glass wall, super market shopfront of the extra large size glass curved wall, extra large size curtain wall glass, etc.

Different thickness glass with the max size glass, such as the 4mm the market normally of max length of 3660mm, 5mm the large size of 4880mm, 6mm is 5200mm, 8mm is 6000mm, and so on. The large size glass need to customized, produce depend on the market required, so always takes long time to wait.