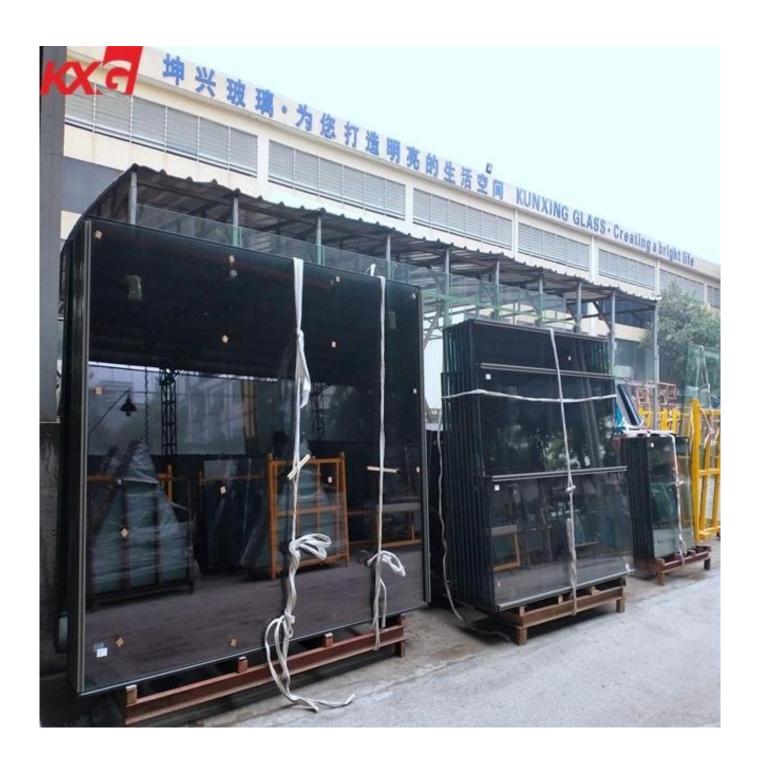

## High quality super large jumbo size tempered safety glass, <a href="China">China</a> jumbo size toughened safety glass factory

The jumbo size glass more and more popular by the designer and proprietor, because of that the large size glass which bringing large space feeling with better visual effect. For some special design used the extra large glass can save other building material.

KXG glass group as one of Chinese famous glass factory, with many experienced on produce and customized the jumbo size glass as per clients required, we had supply so many <u>large size glass</u> to many project such as the Lobby of jumbo size glass wall, super market shopfront of the extra large size glass curved wall, extra large size curtain wall glass, etc.

Different thickness glass with the max size glass, such as the 4mm the market normally of max length of 3660mm, 5mm the large size of 4880mm, 6mm is 5200mm, 8mm is 6000mm, and so on. The large size glass need to customized, produce depend on the market required, so always takes long time to wait.