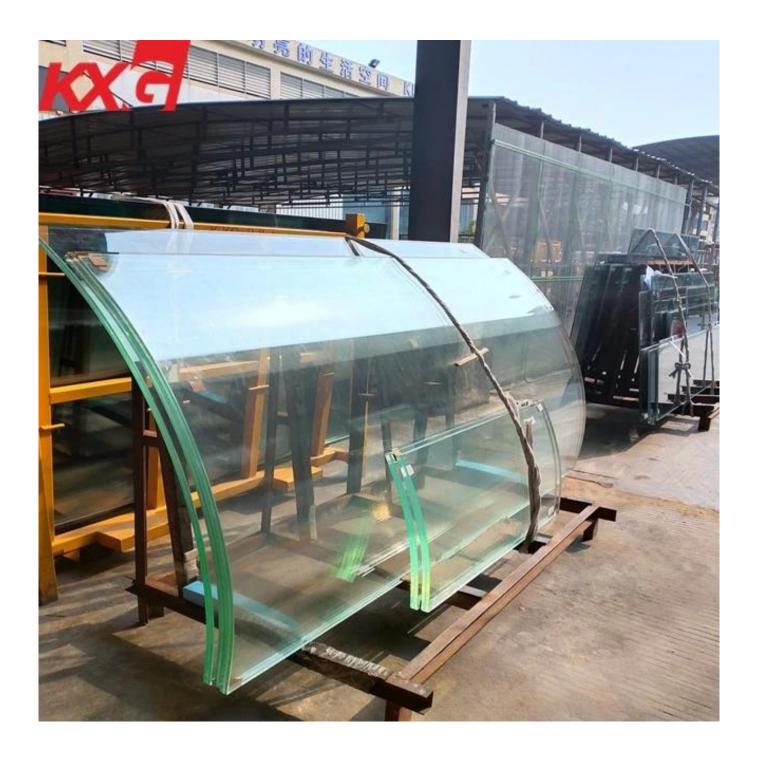

## Large size toughened(ESG) glass specification

1.Type: large size clear tempered glass, jumbo size low iron tempered glass, large tinted tempered glass, extra large size reflective tempered glass, super large low e tempered glass, jumbo size acid etched tempered glass, <u>large size curved tempered glass</u>, jumbo size tempered laminated glass, extra large size insulated tempered glass

2.Color: clear, extract clear, gray, blue, bronze, green,etc.

3. Shape: flat or curved

4. Processed: cut to size, drilling holes, notch, cutout,etc.