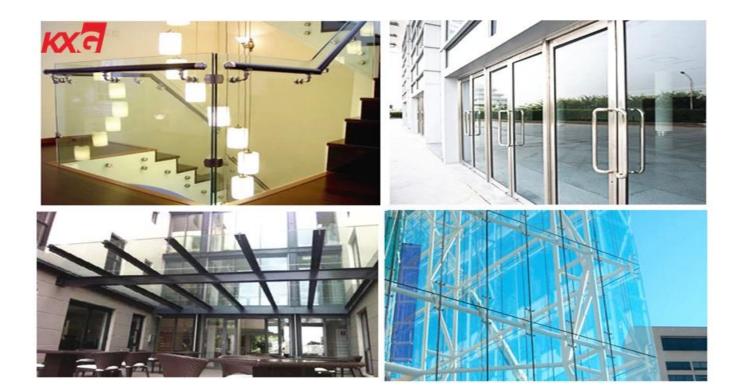

the market normally of max length of 3660mm, 5mm the large size of 4880mm, 6mm is 5200mm, 8mm is 6000mm, and so on. The large size glass need to customized, produce depend on the market required, so always takes long time to wait.







## Large size toughened(ESG) glass specification

1.Type: large size clear tempered glass, jumbo size low iron tempered glass, large tinted tempered glass, extra large size reflective tempered glass, super large low e tempered glass, jumbo size acid etched tempered glass, <u>large size curved tempered glass</u>, jumbo size tempered laminated glass, extra large size insulated tempered glass

2.Color: clear, extract clear, gray, blue, bronze, green,etc.

3. Shape: flat or curved

4. Processed: cut to size, drilling holes, notch, cutout,etc.

## Application