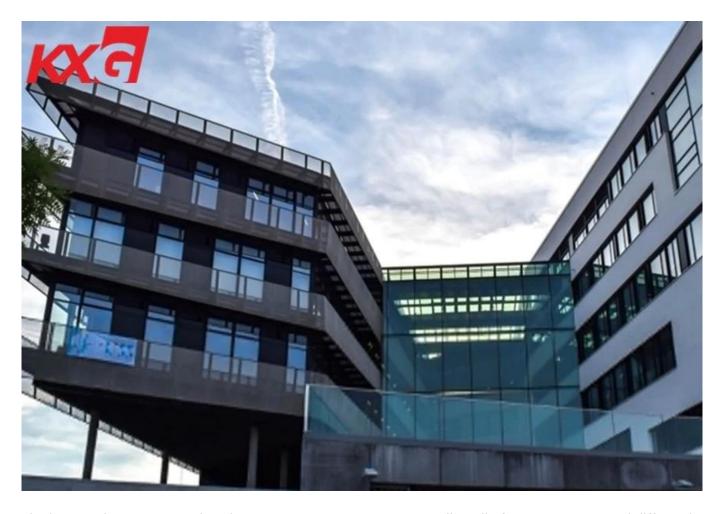

## **Energy saving insulated glass facades**

The construction of facades with insulating glass is becoming more and more popular because it not only meets any special requirements of building owners, such as high light transmission, decoration, sound insulation, heat resistance and the like. It is very easy to install and can be built in less time.

As one of the most professional glass processing plants, we produce different types of custom flat and curved insulating glass for the building facade.

- Color <u>reflective insulating glass</u>, including in-line reflective hollow glass, colored silver, blue, green, bronze, gray, black, etc., off-line reflective hollow glass custom color, low-emissivity coated insulating glass of different colors
- Transparent tempered insulating glass 4mm + 6A + 4mm, 5mm + 9A + 5mm, 6mm + 12A + 6mm, 8mm + 16A + 8mm, etc.
- Safety tempered interlayer insulating glass with different glass components, such as 6mm low-radiation tempered glass + 12A + 13.52mm transparent tempered laminated glass, etc.
- Customized three-layer insulating glass, such as 6mm transparent tempered glass + 12A + 6mm transparent tempered glass + 12A + 13.52mm blue reflective <u>tempered laminated glass</u>, etc.