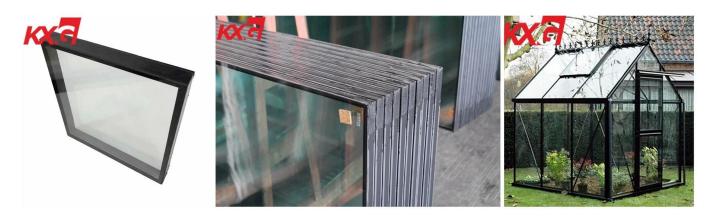

## **Energy saving insulated glass facades**

The construction of facades with insulating glass is becoming more and more popular because it not only meets any special requirements of building owners, such as high light transmission, decoration, sound insulation, heat resistance and the like. It is very easy to install and can be built in less time.

As one of the most professional glass processing plants, we produce different types of custom flat and curved insulating glass for the building facade.

- Color <u>reflective insulating glass</u>, including in-line reflective hollow glass, colored silver, blue, green, bronze, gray, black, etc., off-line reflective hollow glass custom color, low-emissivity coated insulating glass of different colors
- Transparent tempered insulating glass 4mm + 6A + 4mm, 5mm + 9A + 5mm, 6mm + 12A + 6mm, 8mm + 16A + 8mm, etc.
- Safety tempered interlayer insulating glass with different glass components, such as 6mm low-radiation tempered glass + 12A + 13.52mm transparent tempered laminated glass, etc.
- Customized three-layer insulating glass, such as 6mm transparent tempered glass + 12A + 6mm transparent tempered glass + 12A + 13.52mm blue reflective <u>tempered laminated glass</u>, etc.