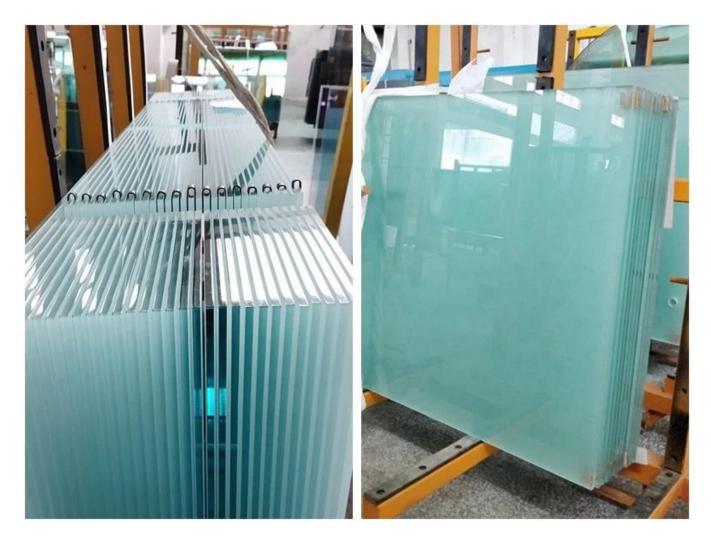

## <u>China kunxing glass factory</u> frosted tempered glass for railing shower door building glass

Acid Etched Glass is one kind of frosted glass which is a chemical glass-etching process. Glass is etched with an aqueous solution of Hydrofluoric acid, which attack the silica panel is opaque, non-transparent, to enhance the privacy of room inside. It is generally consistent, variations, can create a parameters different surfaces with distinct visual, but still have good decoration performance.