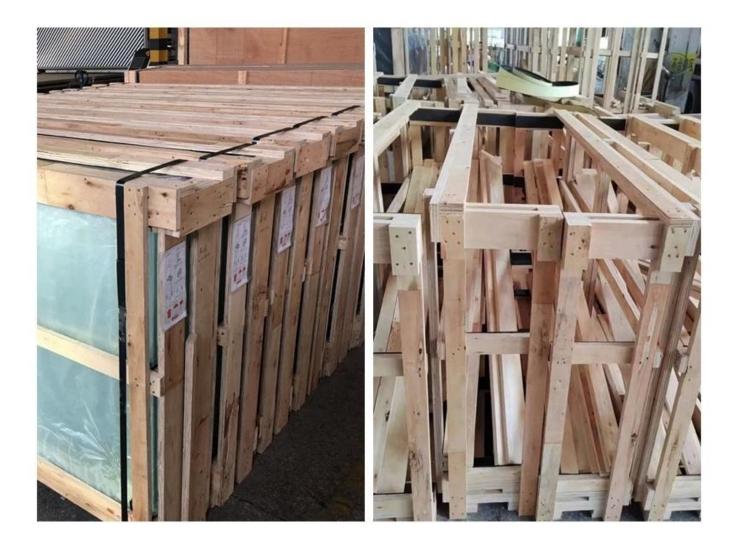

## Packing details

- $\underline{\,\,} \underline{\,\,} \underline{\,\,}$  The four corners of the glass will have protective corners.
- $\therefore$  Separate each piece of glass with a cork mat.
- $\$  Suitable for shipping and land transport strong export wooden / plywood crates.