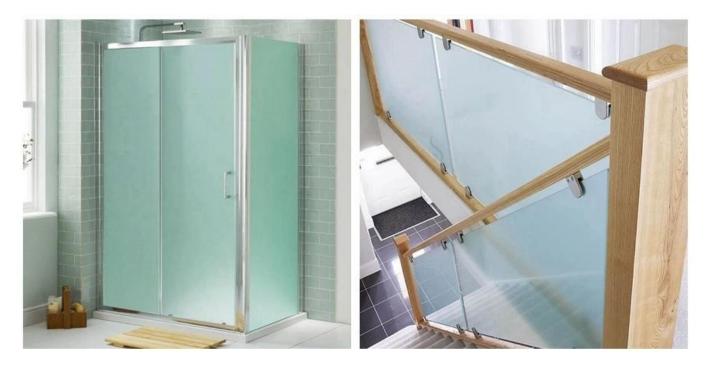

## Application

<u>Acid Etched glass</u> can be used in all domestic and professional flied such as:

Fixed and sliding partitions

Office, Hotels, restaurants etc,

Glass door

Windows and facade glazing

Shower and bath screens

Furniture (glass cupboards, kitchen, and bathroom furniture, table, glass tops, shelves) Balconies

Stair treads and floor panels