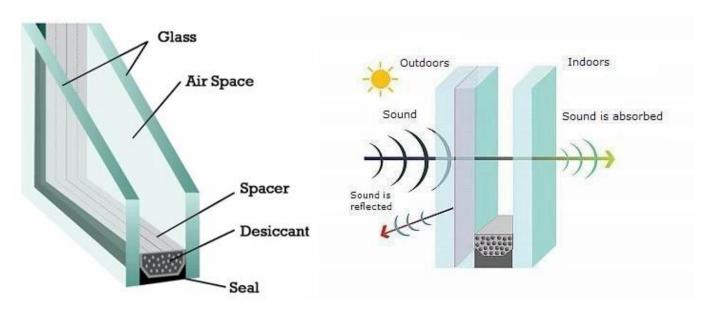

## **About Tempered Insulated Glass**

Insulating glass, also call safety insulating glass, double glazing, it can be a single layer of insulating glass or a double glazing. For a single layer of insulating glass, it is a combination of two pieces of monolithic glass separated by aluminum spacers. For double-layer <u>insulating glass</u>, it is three sheets of glass separated by two aluminum partitions, with two air space. The space between the aluminum baffles is filled with dry air or an inert gas such as argon to slow heat exchange and reduce noise levels. Insulating glass is ideal for energy saving.

## **Characteristics of Tempered Insulated Glass**

- 1. High security. Insulated safety glass can reduce outside attacked force and reduce the risk of damage.
- 2. Energy efficient. The airspace of the safety insulating glass unit reduces the heat transfer coefficient, so it can cool the room in the summer and warmer in the winter, which can help us save a lot of air conditioning costs.
- 3. Soundproofing. The airspace of the insulating glass can blocks sound waves, so the insulating glass is ideal for sound insulation.