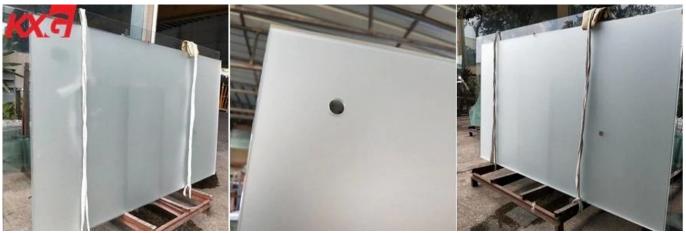

#### Building glass factory frosted toughened glass price

Acid Etched tempered glass, also named frosted tempered glass, obscure toughened safety glass, opaque tempered glass, translucent reinforced glass, etc. It's produced from Acid Etched float glass cut to customized size, then placed onto a roller table, taking it through a furnace that heats it well above its transition temperature of 700°C. The glass is then rapidly cooled with forced air drafts while the inner portion remains free to flow for a short time. In this way, the Acid Etched tempered glass come into being. All the deep processing like, edge polished, drilling holes, cutout, cut to size must be done before tempering.

### **Specification**

Size: Max size: 3000\*8000mm, mini size:150\*300mm Color: clear, ultra clear, gray, green, blue, bronze, etc.

Edge work: flat polished edge, pencil edge, beveled edge, matt edge, corner round edge etc.