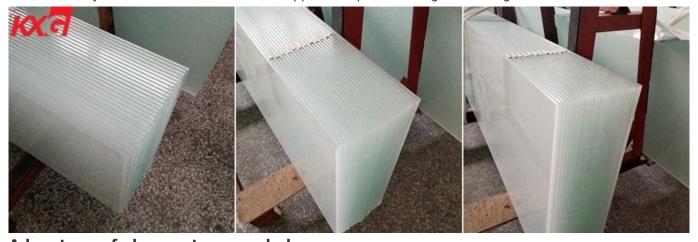

### **Specification**

Size: Max size: 3000\*8000mm, mini size:150\*300mm Color: clear, ultra clear, gray, green, blue, bronze, etc.

Edge work: flat polished edge, pencil edge, beveled edge, matt edge, corner round edge etc.

Holes: the diameter of the glass hole must be bigger than the thickness of the glass. Available for any customized screw fittings.

Cutout: it's available for any customized size according to the drawing picture.