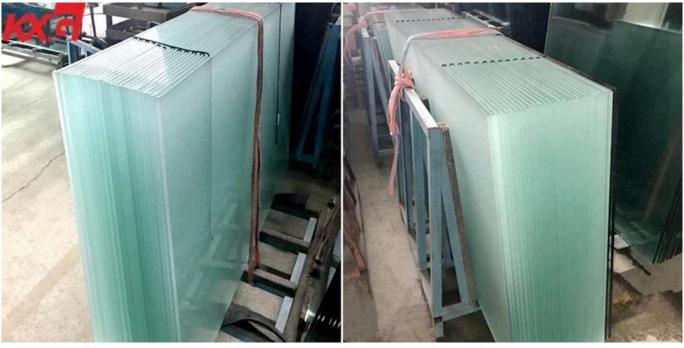

### **Specification**

Size: Max size: 3000\*8000mm, mini size:150\*300mm Color: clear, ultra clear, gray, green, blue, bronze, etc.

Edge work: flat polished edge, pencil edge, beveled edge, matt edge, corner round edge etc.

Holes: the diameter of the glass hole must be bigger than the thickness of the glass. Available for any customized screw fittings.

Cutout: it's available for any customized size according to the drawing picture.