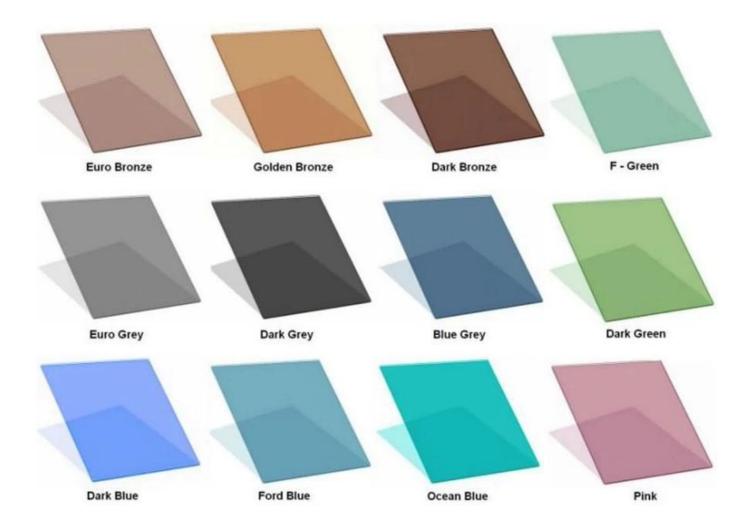

Color: Euro Bronze, Dark Grey, Euro Grey, Dark Green, F-Green, Dark Blue, Ford Blue, Black, etc.