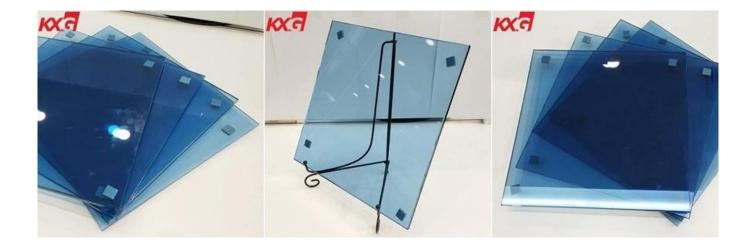

## 6mm blue tinted toughened glass

6mm blue tinted toughened glass is a kind of tinted glass or colored <u>glass</u>.Because its special color, 6mm blue tinted toughened glass has become a widely used decorative glass.

## 6mm blue color tempered glass features:

- Energy saving through good heat absorption which reduces the transmission of solar heat radiation.
- The body tinted tempered glass can reduce transmission of the sun's harmful rays.
- Subdued colour range, complementing other building materials and natural surroundings.
- Suitable for each level of glass processing such as tempered heat strengthened.
- Can be laminated, toughened, bent and enamelled using standard techniques.