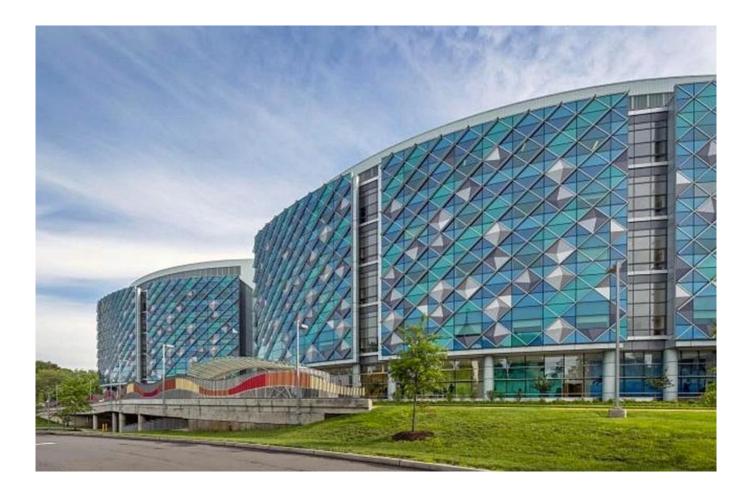

# China factory 6mm blue tinted glass application:

- External use of windows, doors, balcony, curtain wall, etc.
- Interior glass screens, partitions, balustrades, etc.
- Furniture like table tops, showcases, shelves, etc.

# Kunxing Glass 6mm blue tinted glass application