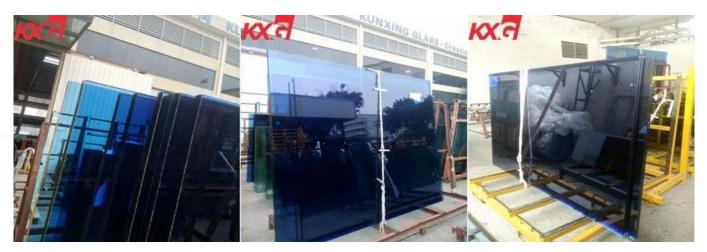

### Kunxing Glass Company Available Below Tinted Glass Specification:

Thickness: 4mm, 5mm, 6mm, 8mm, 10mm, 12mm, 15mm, etc.

Size: 2140x3300mm, 2250x3300mm, 2140x1650mm, 2440x1650mm, 2140x3660mm, 2440x3300mm, etc.