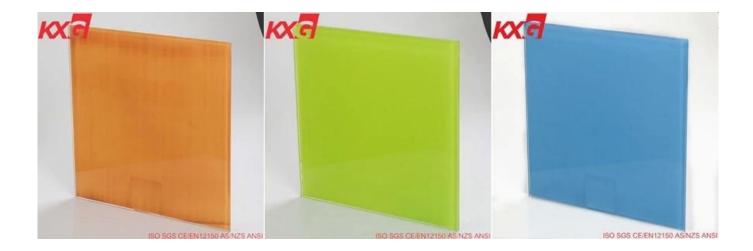

China professional building glass factory supply 10mm color silk screen printing tempered glass

<u>Kunxing Glass Factory</u> produce a lot 10mm silk screen printing tempered glass, 10mm ceramic glass tempered, 10mm color printing toughened glass, which is to be processed by 10mm silk screen printing glass. Due to it with a variety of durable colors and patterns, and is the safety decorative glass, is increasingly used as a decorative material around our daily life, including buildings and furniture decoration.

## Applications of 10mm color silk printing tempered glass

It is the safety decorative glass, widely used for interior and exterior decoration, for example: 10mm color silk printing tempered glass for partition wall 10mm color printed toughened glass for table top 10mm color patterned tempered glass for balustrade 10mm color painted toughened glass for shower door