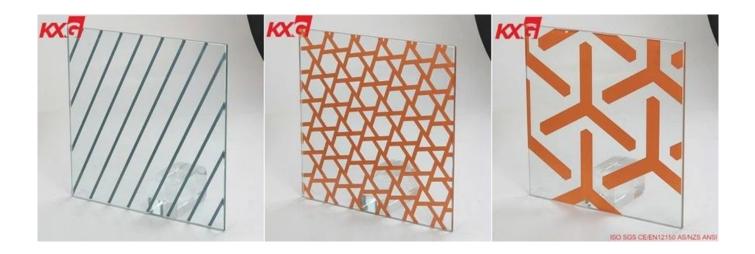

6. When you consider to design the tempered glass with silkscreen pattern, the light transmission will be effected by the different patterns.

## Applications of 10mm color silk printing tempered glass

It is the safety decorative glass, widely used for interior and exterior decoration, for example: 10mm color silk printing tempered glass for partition wall 10mm color printed toughened glass for table top 10mm color patterned tempered glass for balustrade 10mm color painted toughened glass for shower door