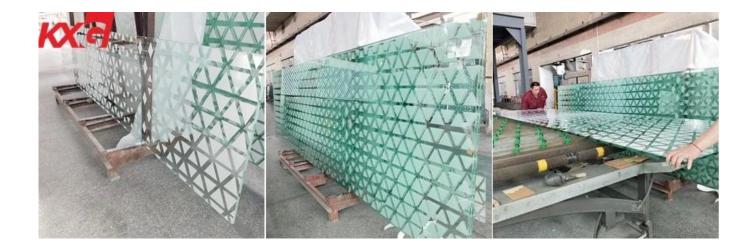

## Characteristic of 10mm silk screen printing tempered glass

1. Thickness: 10mm, also can provide 6mm, 8mm, 12mm, 15mm, 19mm silk screen printing tempered glass

- 2. Size: Max size in 3300\*8000mm, any customized size can be meet your requested.
- 3. Silk screen printing glass make as tempered glass, except for 10mm screen printed glass, others available in 19mm 15mm 12mm 6mm 5mm 4mm silk screen printed glass.
- 4. The raw materials of color printed tempered glass 8mm 10mm available in: 10mm clear float glass, <u>10mm ultra clear float glass</u>
- 5. Special processing: drill holes, polished edge, round edge, bevel edge, etc.