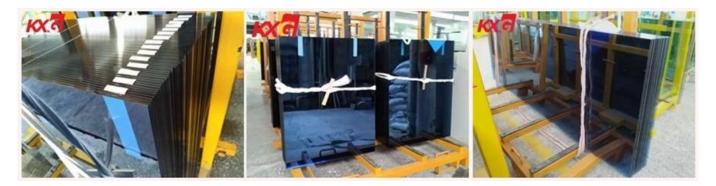

#### About 8.76 ford blue tempered laminated glass

8.76mm ford blue <u>tempered laminated glass</u>, also call 4+4mm ford blue tempered laminated glass, 442 ford blue laminated glass is a super-safe glass, made by bonding two layers of glass to PVB. Under high temperature and pressure to make them tightly stick together.

### The specifications of ford blue laminated glass panel

**1.**Glass composition: 4mm <u>ford blue tempered glass</u> + 0.76mm colorless PVB film + 4mm ford blue tempered glass.

**2.**Except for light blue color, any color laminated glass can be customized according to customer color.