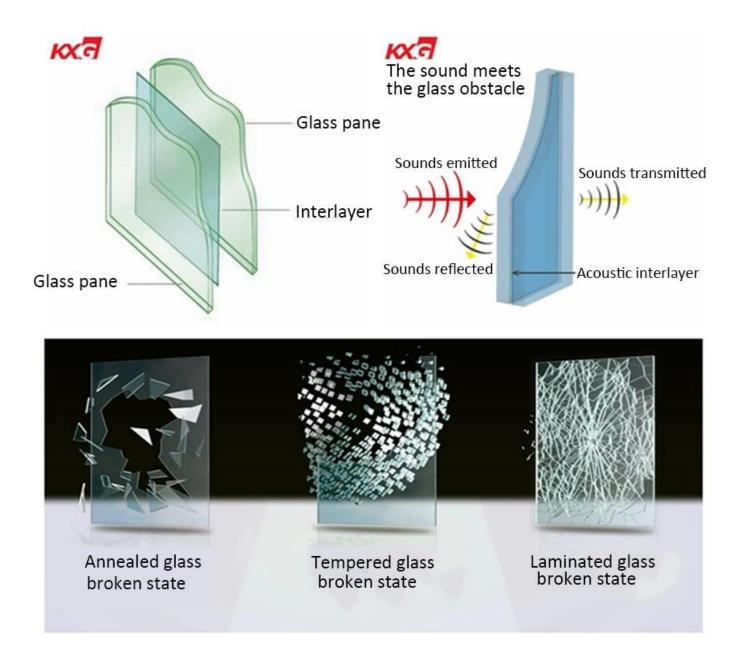

#### About 8.76 ford blue tempered laminated glass

8.76mm ford blue <u>tempered laminated glass</u>, also call 4+4mm ford blue tempered laminated glass, 442 ford blue laminated glass is a super-safe glass, made by bonding two layers of glass to PVB. Under high temperature and pressure to make them tightly stick together.

## Characteristics of ford blue tinted tempered laminated glass

**1.High safety:** Tempered laminated blue tinted glass, if the glass was broken by outside force, the glass will sticks to the PVB film and not fall down, have no harmful for humans and minimizing the risk of injury and property damage.

**2.Heatproof:** Laminated glass blocks more than 99% of the UV rays while allowing most of the visible light to pass, which protects the internals from fading.

**3.Soundproof:** Ford blue laminated glass can effectively reduce noise. the PVB interlayer can help stop the sound wave.