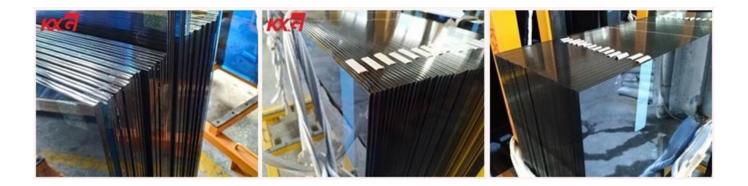

#### About 8.76 ford blue tempered laminated glass

8.76mm ford blue <u>tempered laminated glass</u>, also call 4+4mm ford blue tempered laminated glass, 442 ford blue laminated glass is a super-safe glass, made by bonding two layers of glass to PVB. Under high temperature and pressure to make them tightly stick together.

### The specifications of ford blue laminated glass panel

**1.**Glass composition: 4mm <u>ford blue tempered glass</u> + 0.76mm colorless PVB film + 4mm ford blue tempered glass.

**2.**Except for light blue color, any color laminated glass can be customized according to customer color.