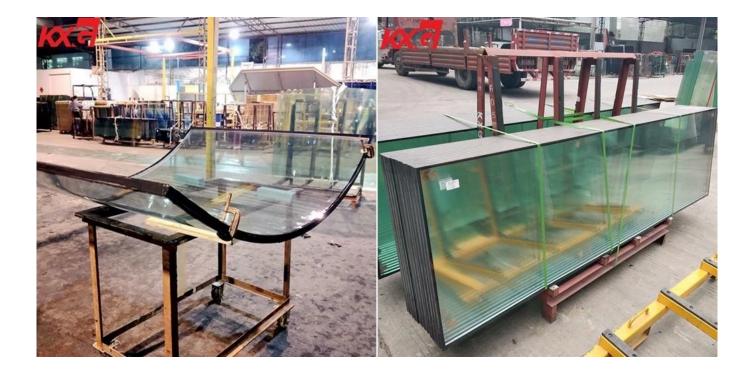

## 10mm+10mm tempered insulated glass specification:

Flat tempered insulated glass: Max size 3300mm\*6000mm, Min size 300mm\*300mm. Curved tempered insulated glass: Min curved radius 2000mm. Arc of length: Max 2500mm, Min400mm. Height: Max 4000mm, Min600mm. Glass color: clear, ultra clear, gray, green, blue, bronze Glass Type: annealed or toughened clear glass, Low-E glass, tinted glass, reflective glass, low-iron glass, screen printing glass, acid etched glass, etc. Aluminum Spacer: 6, 9, 12, 16mm (1/4", 11/32", 1/2", 5/8") Spacer Fill: Dry Air, noble gas like Argon, etc.