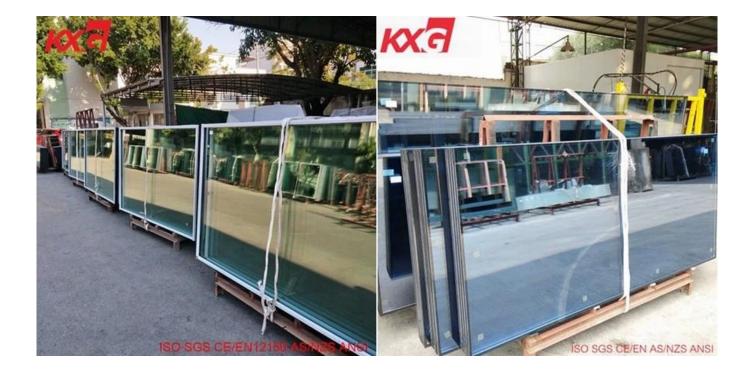

## 10mm+10mm tempered insulated glass specification:

Flat tempered insulated glass: Max size 3300mm\*6000mm, Min size 300mm\*300mm. Curved tempered insulated glass: Min curved radius 2000mm. Arc of length: Max 2500mm, Min400mm. Height: Max 4000mm, Min600mm. Glass color: clear, ultra clear, gray, green, blue, bronze Glass Type: annealed or toughened clear glass, Low-E glass, tinted glass, reflective glass, low-iron glass, screen printing glass, acid etched glass, etc. Aluminum Spacer: 6, 9, 12, 16mm (1/4", 11/32", 1/2", 5/8") Spacer Fill: Dry Air, noble gas like Argon, etc.