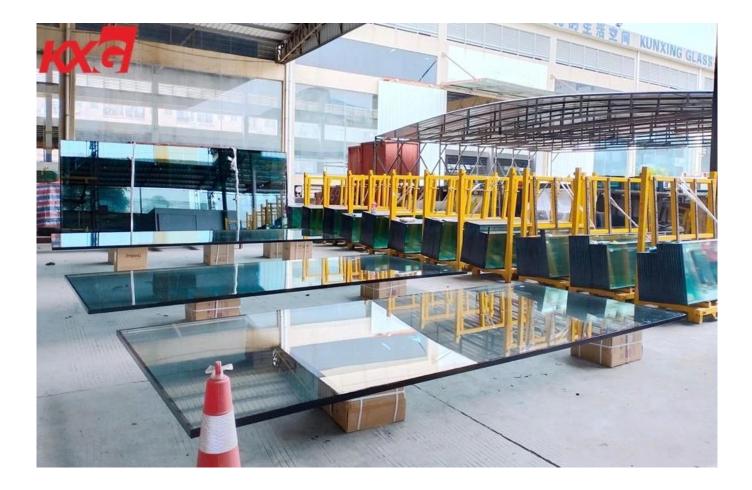

## 10mm+10mm tempered insulated glass specification:

Flat tempered insulated glass: Max size 3300mm\*6000mm, Min size 300mm\*300mm. Curved tempered insulated glass: Min curved radius 2000mm. Arc of length: Max 2500mm, Min400mm. Height: Max 4000mm, Min600mm. Glass color: clear, ultra clear, gray, green, blue, bronze Glass Type: annealed or toughened clear glass, Low-E glass, tinted glass, reflective glass, low-iron glass, screen printing glass, acid etched glass, etc. Aluminum Spacer: 6, 9, 12, 16mm (1/4", 11/32", 1/2", 5/8") Spacer Fill: Dry Air, noble gas like Argon, etc.