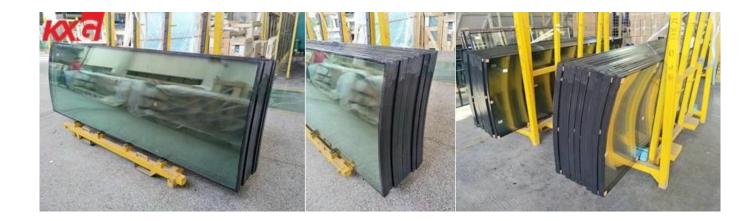

## 10mm+10mm tempered insulated glass specification:

Flat tempered insulated glass: Max size 3300mm\*6000mm, Min size 300mm\*300mm. Curved tempered insulated glass: Min curved radius 2000mm. Arc of length: Max 2500mm, Min400mm. Height: Max 4000mm, Min600mm. Glass color: clear, ultra clear, gray, green, blue, bronze Glass Type: annealed or toughened clear glass, Low-E glass, tinted glass, reflective glass, low-iron glass, screen printing glass, acid etched glass, etc. Aluminum Spacer: 6, 9, 12, 16mm (1/4", 11/32", 1/2", 5/8") Spacer Fill: Dry Air, noble gas like Argon, etc.