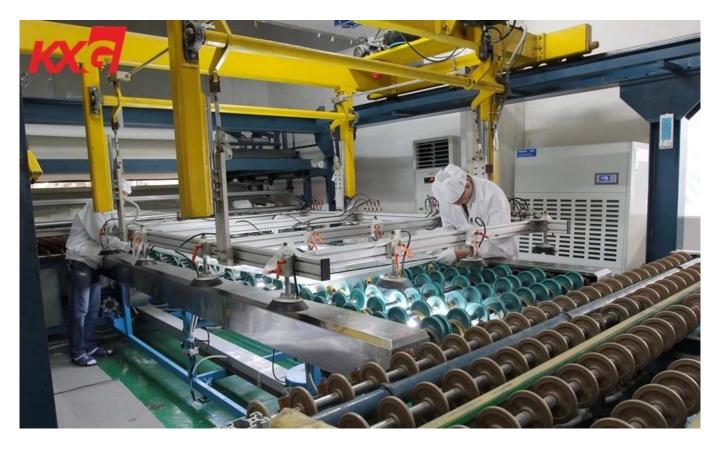

### 12.76mm Tempered Laminated Glass Producing at KXG factory workshop

6mm+0.76mm PVB+6mm clear tempered laminating glass stay autoclave 8 hours