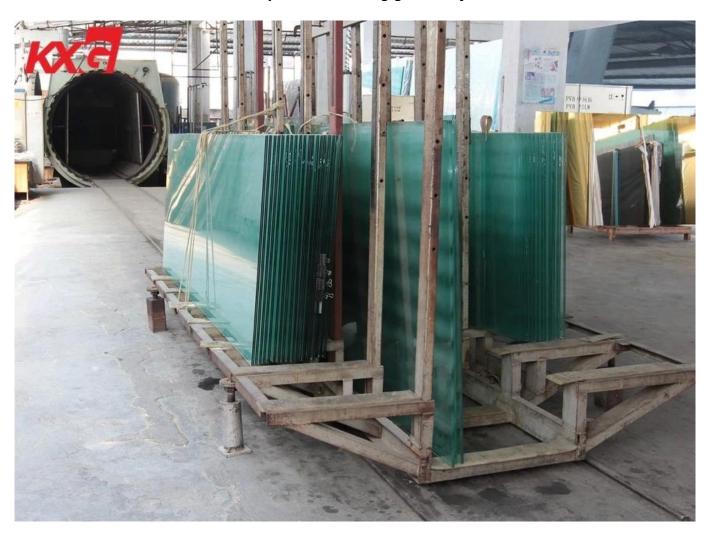

### 12.76mm Tempered Laminated Glass Producing at KXG factory workshop

6mm+0.76mm PVB+6mm clear tempered laminating glass stay autoclave 8 hours