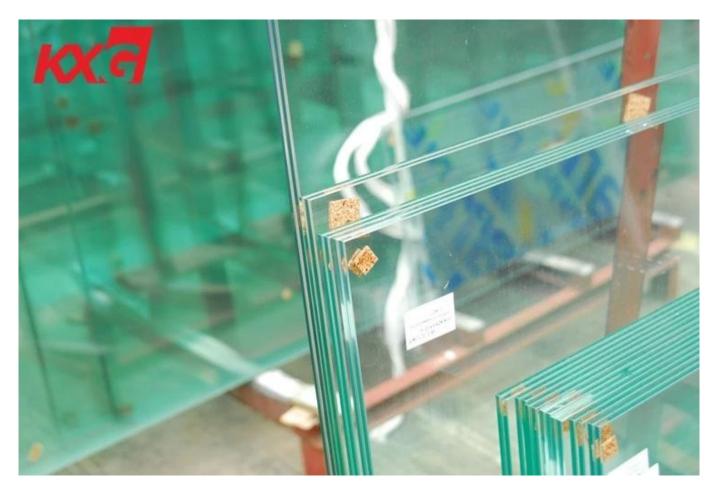

### 12.76mm Tempered Laminated Glass Producing at KXG factory workshop

6mm+0.76mm PVB+6mm clear tempered laminating glass stay autoclave 8 hours