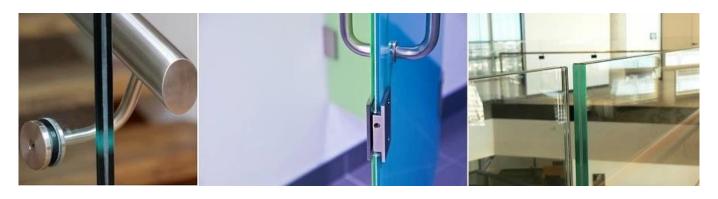

#### 12.76mm Safety Laminated Glass Most Often Use As Below Application:

- Glass balustrade, railing, balcony, stair handrail
- Glass office partiton wall, storefront, shopping mall pillars
- Exterior skylight, roof, canopy, long corridor