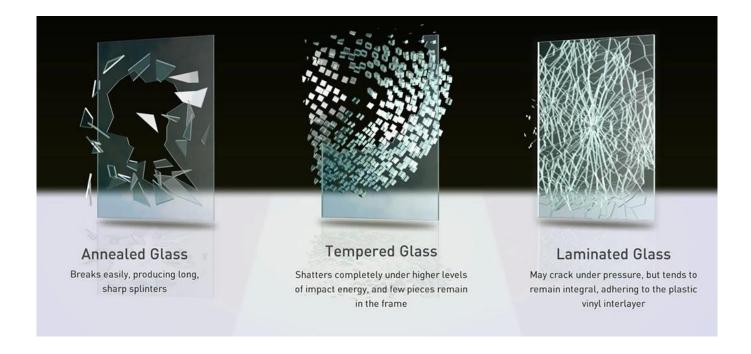

#### **Difference When Glass Broken**

#### 1. High Security

When laminated glass is attacked by outside force, it hard to be broken because PVB film has strong tenacity. PVB film can absorb and weaken a mass of impact force. Even if it's broken, the shard of glass will stick to the PVB film and will not fall down to hurt people.