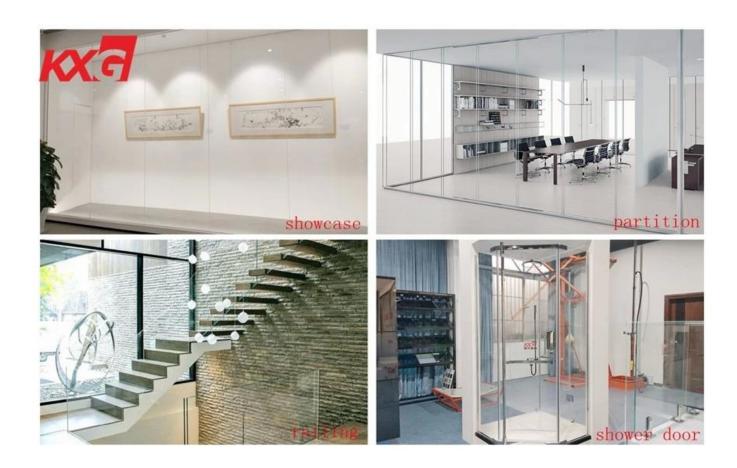

## **Application**

12mm tempered ultra clear glass use as store decoration glass, it is the ideal solution to make your entrance and storefront sparkle, let the true colors shine of display products and logos, lobby and reception areas become uncommon brightness of ultra clear tempered glass.

12mm ultra clear tempered glass can make multi-layer low iron laminated glass, provides a new level of visual quality to safety and security glazing applications. Special building projects, such as shower enclosures, fish tanks, jewelry display cases, shopfront, protective windows and museum cases.