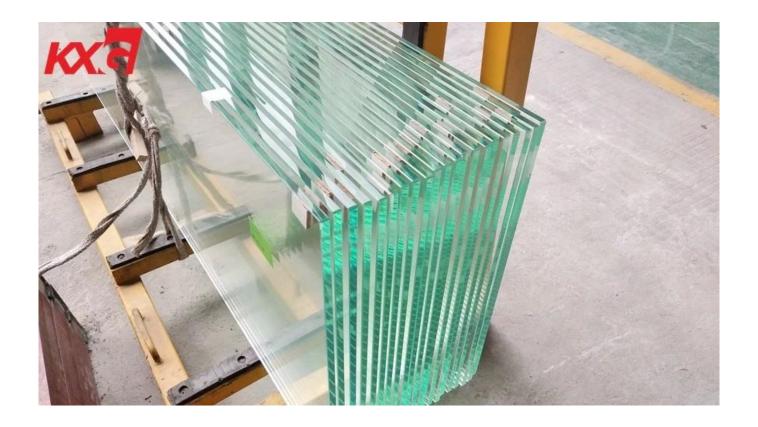

12mm extra clear toughened glass made by Kunxing Glass Factory equipment

12mm low iron tempered glass packaging by plywood crate with steel belt