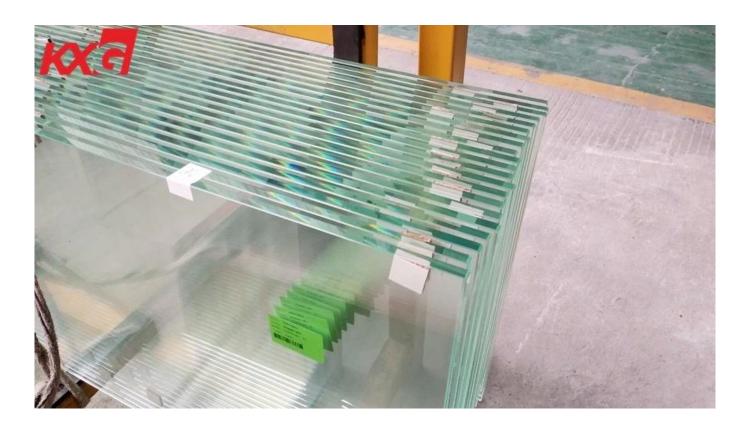

12mm extra clear toughened glass made by Kunxing Glass Factory equipment

12mm low iron tempered glass packaging by plywood crate with steel belt