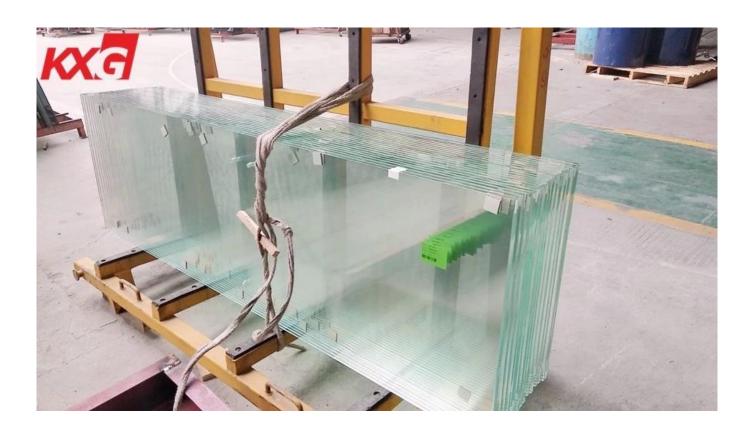

12mm extra clear toughened glass made by Kunxing Glass Factory equipment

12mm low iron tempered glass packaging by plywood crate with steel belt