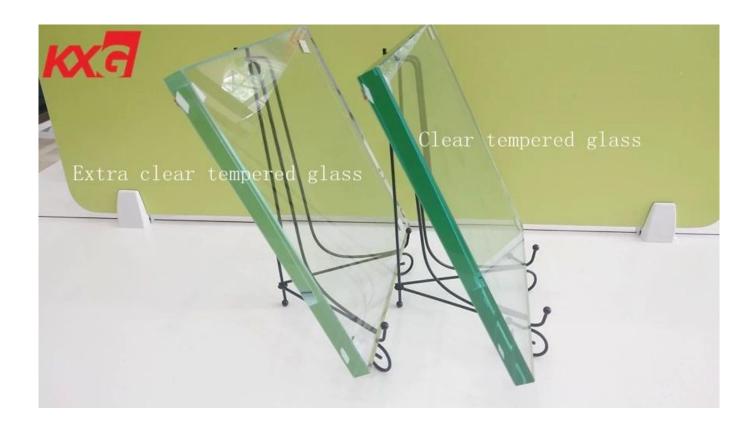

China building glass factory supply 12mm super clear tempered glass, 12mm low iron glass toughened glass, 12mm ultra clear tempered safety glass

12mm extra clear tempered glass is also called 12mm ultra clear toughened glass, 12mm low iron toughened glass which is a kind of exceeding high transmission glass. It is a new type of high grade glass that has high performance and functional, the light transmittance achieves above 91.5%, it has the character of translucent, elegant and graceful, which has the title of crystal prince in glass family.

## 12mm extra transparent tempered glass performance:

High transparency: 12mm tempered ultra clear glass amazing clarity and color fidelity show products as they really are without the greening and distortion of conventional clear glass.

High security: it can reduce the injury, the tempered glass will become small glass pieces when it is broken. It won't hurt to people.

Low iron: 12mm extra clear tempered glass has low iron than normal 12mm clear tempered glass. So that the glass explosion rate of 12mm ultra clear toughened glass than normal 12mm clear toughened glass.