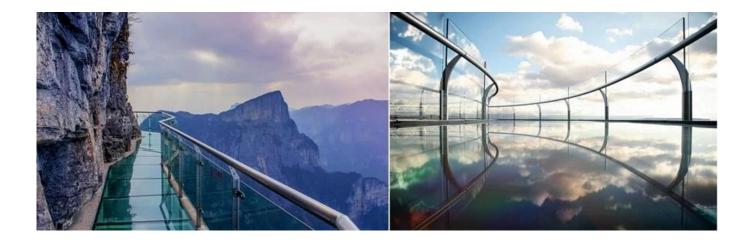

# China wholesale factory price anti slip safety laminated structural stair treads and floor glass

Non-slip glass is new kind of safety floor material. We could supply several types of glasses for floor, such as: Clear tempered laminated glass, silk screen laminated glass. Acid etched laminated glass, special processed anti-slip laminated glassThe result is attractive and durable anti-slip surfaces, characterized by striking designs. Slip-proof Acid laminated glass as a flooring option introduces new artitectural opportunities allowing designers to play with colors & light defining space.

#### **Features:**

- 1.Superior slip resistance
- 2. Obscures view while maintaining high level light transmittance
- 3. Consistent acid etched finish
- 4. Conducive to high quality edge work