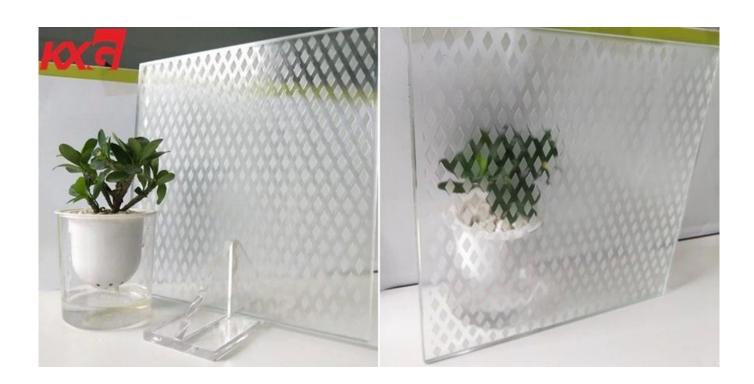

# China wholesale factory price anti slip safety laminated structural stair treads and floor glass

Non-slip glass is new kind of safety floor material. We could supply several types of glasses for floor, such as: Clear tempered laminated glass, silk screen laminated glass. Acid etched laminated glass, special processed anti-slip laminated glassThe result is attractive and durable anti-slip surfaces, characterized by striking designs. Slip-proof Acid laminated glass as a flooring option introduces new artitectural opportunities allowing designers to play with colors & light defining space.

#### **Features:**

- 1.Superior slip resistance
- 2. Obscures view while maintaining high level light transmittance
- 3. Consistent acid etched finish
- 4. Conducive to high quality edge work