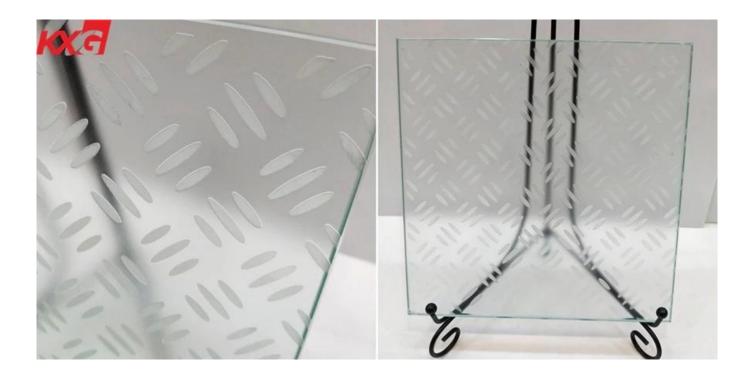

# China wholesale factory price anti slip safety laminated structural stair treads and floor glass

Non-slip glass is new kind of safety floor material. We could supply several types of glasses for floor, such as: Clear tempered laminated glass, silk screen laminated glass. Acid etched laminated glass, special processed anti-slip laminated glassThe result is attractive and durable anti-slip surfaces, characterized by striking designs. Slip-proof Acid laminated glass as a flooring option introduces new artitectural opportunities allowing designers to play with colors & light defining space.

#### **Features:**

- 1.Superior slip resistance
- 2. Obscures view while maintaining high level light transmittance
- 3. Consistent acid etched finish
- 4. Conducive to high quality edge work