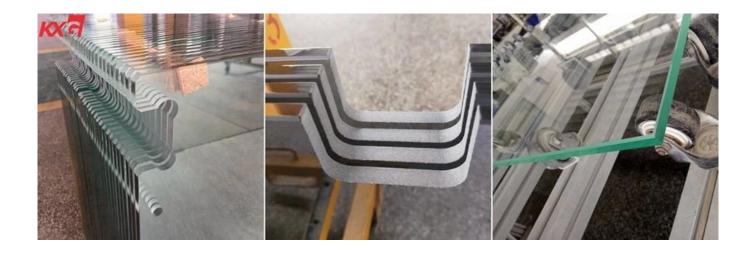

4. Once breakage occurs, the glass disintegrates into small cubical fragments, which are relatively harmless to human body.

5. Sizes are produced as per customer request. once tempered, it can not be cut down.All work done must be done before tempering.

6. Can be printed with special logo and patterns with <u>ceramic frit silk screening printing</u>.

7. Accept custom design, all kinds of shape, edge process and cutout.

10mm clear toughened glass specification:

Size: Maximum 3000\*8000mm, Minimum 150\*300mm.

Thickness: 3mm 4mm 5mm 6mm 8mm 10mm 12mm 15mm 19mm.

Color: clear, ultra clear, green, blue, gray, bronze, etc.

Processing: All the processing like beveling, cutting, drilling, etc. must be done before tempering.