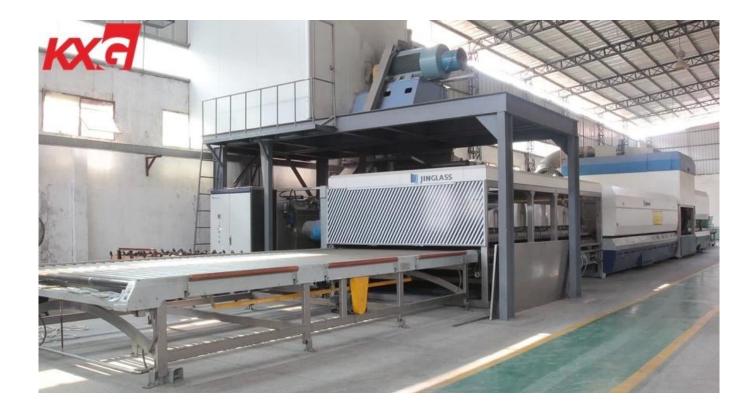

ing: All the processing like beveling, cutting, drilling, etc. must be done before tempering.



## Where to used 10mm clear tempered glass?

1.Curtain wall.

2.Office partitions.

3.Sliding doors.

4. Shower door glass, bathroom partition.

5.Balustrades,fence, canopy, handrail.

6.Shop display windows, showcases, display shelves.

7.Exhibition hall.

8.Furniture, table-top.

9.Shopfronts in offices, houses, shop.

10.many other applications.



## 10mm Tempered glass quality:

- 1. Meet standards ISO,CCC,CE,SGS, ANSI Z97.1, AS/NZS 2208 certification.
- 2. High strength and pure clean surface. Select 40% of high quality clear glass for tempering.
- 3. Superior work on edge treatment, cutout, drilling holes.
- 4. Strong plywood board crate package.

Kunxing Glass tempered glass equipment



10mm clear toughened glass packaging