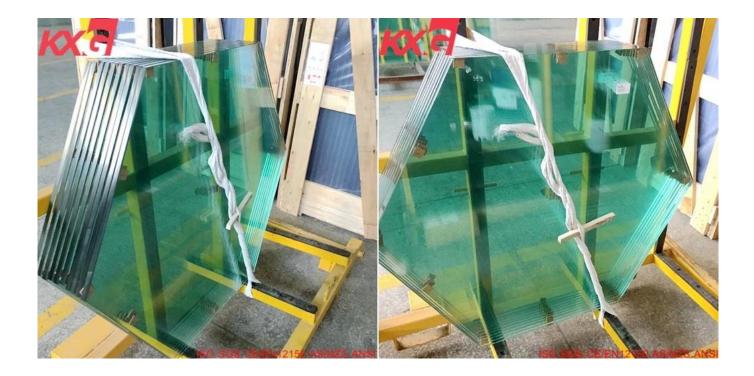

o and patterns with <u>ceramic frit silk screening printing</u>.

7. Accept custom design, all kinds of shape, edge process and cutout.



10mm clear toughened glass specification:

Size: Maximum 3000\*8000mm, Minimum 150\*300mm.

Thickness: 3mm 4mm 5mm 6mm 8mm 10mm 12mm 15mm 19mm.

Color: clear, ultra clear, green, blue, gray, bronze, etc.

Processing: All the processing like beveling, cutting, drilling, etc. must be done before tempering.



## Where to used 10mm clear tempered glass?

1.Curtain wall.

2.Office partitions.

3.Sliding doors.

4. Shower door glass, bathroom partition.

5.Balustrades,fence, canopy, handrail.

6.Shop display windows, showcases, display shelves.

7.Exhibition hall.

8.Furniture, table-top.

9.Shopfronts in offices, houses, shop.

10.many other applications.



## 10mm Tempered glass quality:

- 1. Meet standards ISO,CCC,CE,SGS, ANSI Z97.1, AS/NZS 2208 certification.
- 2. High strength and pure clean surface. Select 40% of high quality clear glass for tempering.
- 3. Superior work on edge treatment, cutout, drilling holes.
- 4. Strong plywood board crate package.

Kunxing Glass tempered glass equipment



10mm clear toughened glass packaging