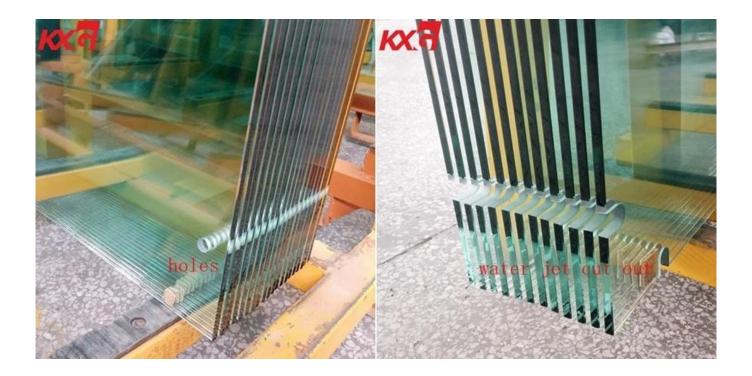

6. Can be printed with special logo and patterns with <u>ceramic frit silk screening printing</u>.

7. Accept custom design, all kinds of shape, edge process and cutout.

10mm clear toughened glass specification:

Size: Maximum 3000\*8000mm, Minimum 150\*300mm.

Thickness: 3mm 4mm 5mm 6mm 8mm 10mm 12mm 15mm 19mm.

Color: clear, ultra clear, green, blue, gray, bronze, etc.

Processing: All the processing like beveling, cutting, drilling, etc. must be done before tempering.