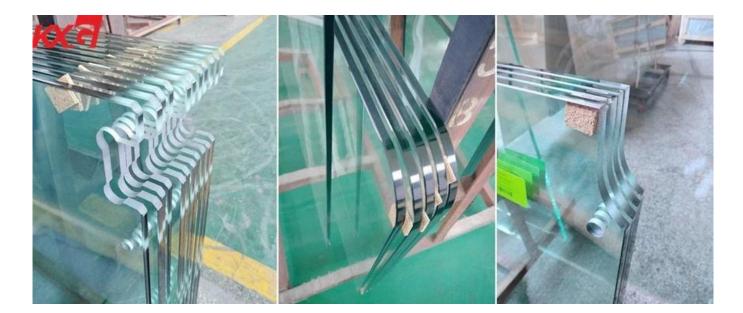

#### Edge work

Any edges could be done perfectly on 12mm clear toughened glass, like flat polished edge (T edge), pencil edge (C edge), beveled edge, ogee edge, matt edge, corner round edge.