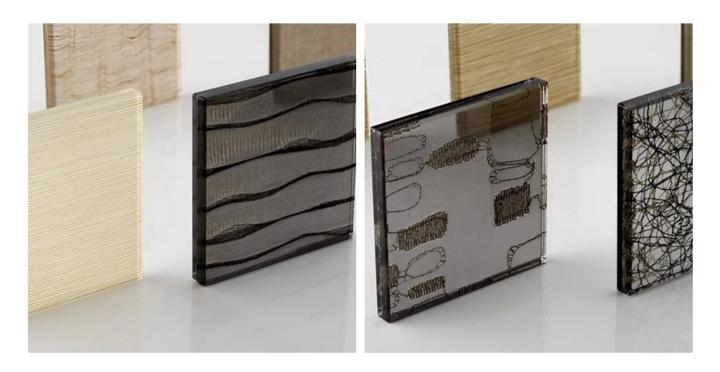

## **EVA Laminated Glass Factory, Design EVA Laminated Glass Partition Wall Supplier**

EVA film and steel mesh or mesh laminated glass, used to make patterns and material rich decorative glass. The <a href="EVA film laminated">EVA film laminated</a> glass produced by Kunxing Glass Co., Ltd. is a kind of glass with excellent decorative properties. Wires and cloth can be sandwiched in the film layer to make decorative design glass with rich patterns, patterns and materials. It is mainly used for indoor partitions, shower rooms, etc., and is generally used for decoration.

## **Advantages of EVA laminated glass**

- 1. High temperature resistance and sound insulation.
- 2. High safety, when the glass is broken, the glass will not fall and injure the human body.
- 3. Good adhesion: glass cloth, metal and textile industry, PET, PVC film.