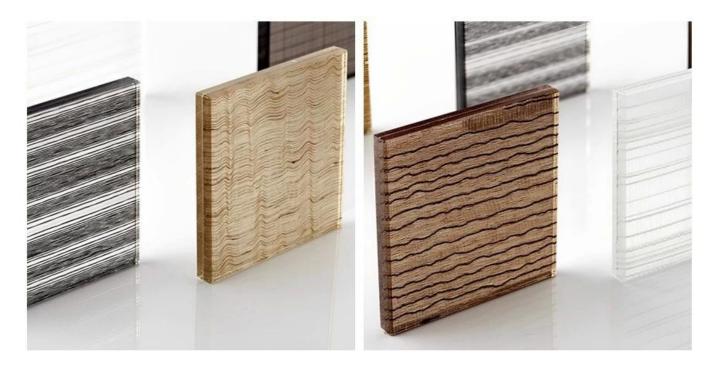

## **EVA Laminated Glass Factory, Design EVA Laminated Glass Partition Wall Supplier**

EVA film and steel mesh or mesh laminated glass, used to make patterns and material rich decorative glass. The <a href="EVA film laminated">EVA film laminated</a> glass produced by Kunxing Glass Co., Ltd. is a kind of glass with excellent decorative properties. Wires and cloth can be sandwiched in the film layer to make decorative design glass with rich patterns, patterns and materials. It is mainly used for indoor partitions, shower rooms, etc., and is generally used for decoration.

## **Advantages of EVA laminated glass**

- 1. High temperature resistance and sound insulation.
- 2. High safety, when the glass is broken, the glass will not fall and injure the human body.
- 3. Good adhesion: glass cloth, metal and textile industry, PET, PVC film.