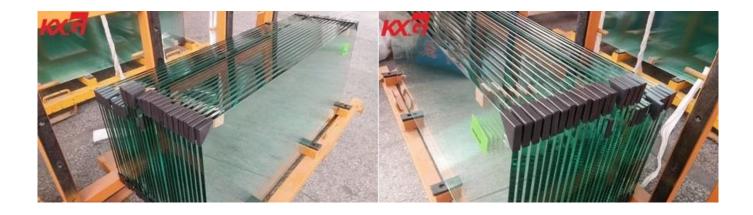

### Export to Australia 12mm clear toughened glass loading on KXG glass factory

Kunxing Glass produce many 10mm clear toughened balustrades glass export to Alstralia. KXG also p roduce many 10mm curved toughened glass used for balustrades.

12mm clear tempered glass loading 12mm clear tempered glass loading