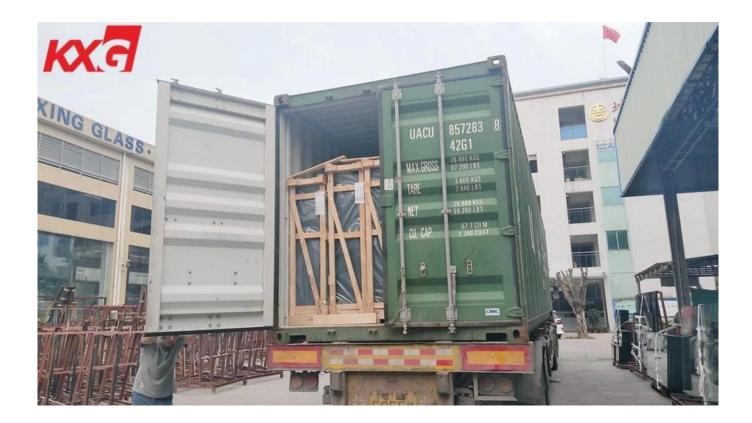

### Export to Australia 12mm clear toughened glass loading on KXG glass factory

Kunxing Glass produce many 10mm clear toughened balustrades glass export to Alstralia. KXG also p roduce many 10mm curved toughened glass used for balustrades.

12mm clear tempered glass loading 12mm clear tempered glass loading