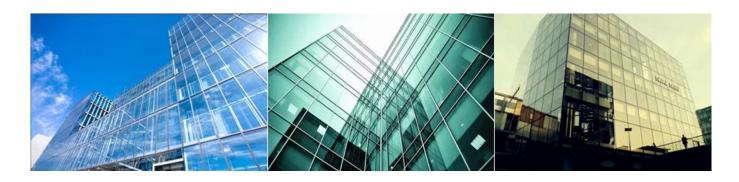

## What kinds of glass curtain wall you can get it from **KXG** Glass?

- -Clear tempered insulating glass for curtain wall, for example 4+9A+4mm, 5+9A+5mm, 6+12A+6mm, 8+16A+8mm clear toughened insulated glass, etc.
- -Color reflective tempered insulated glass for facades, for example color tinted reflective insulating glass in color silver, blue, green, bronze, gray, black, etc., or customized color reflective insulated glass, different color low-e coating insulated glass, glass thickness 4+6A/9A/12A+4mm, 5+6A/9A/12A+5mm,

6+12A+6mm, 8+16A+8mm, etc

- -Low e tempered insulated glass for curtain wall, like 5+6A/9A/12A+5mm, 6+12A+6mm low e tempered insulated glass, etc.
- -Low e tempered laminated double glazing unit for curtain wall, for example 10mm+12A+55.2 low e tempered laminated glass curtain wall, etc.