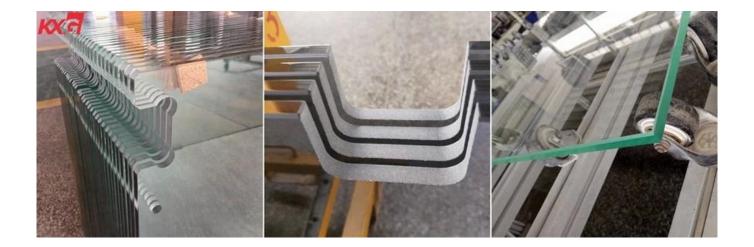

e any size, color, shape for your **bathroom glass door**.



### Why people to choose curved tempered glass door for bathroom?

Because of curved tempered glass is beautiful, durable and incredibly easy to clean that create the various style statement for your bathroom. Curved tempered Glass is a safety which is used when strength, thermal resistance and safety are important considerations even broken, its into small particles harmless.

Home tempered glass bathroom door is made of clear glass,tinted glass,frosted glass,decorative glass, tempering, painting, laminating, silks-screening etc. with a wide range of colour available, the processing of toughened glass (beveling, cutting, drilling, etc.) must be done before tempering. KXG can create a good solution to suit any bathroom design.



## **Product Feature**

- 1.4-5 times stronger than ordinary annealed glass.
- 2. In the event of breakage, the glass breaks into blunt particles causing practically no injury to the person
- 3. It can withstand a very wide range of rapid temperature change.
- 4. Sizes are produced as per customer request. Once tempered, it can not be cut down.
- 5. It stronger than ordinary glass withstand wide rapid temperature change no injury to people.



#### **Application**

- Home bathroom Glass Balustrades shower door Shower Screens
- Glass skylight Glass Doors And Windows
- Office Buildings
- Hospitals And Schools
- Restaurants, Sporting Facilities
- Furniture like table top, cabinet doors
- Glass shelves

# KXG decorative frameless curved tempered glass production line