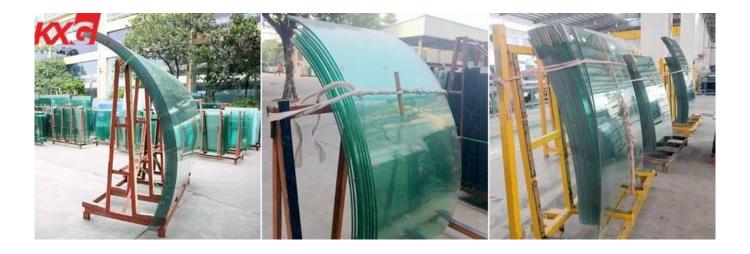

# Factory price decorative frameless <u>curved tempered glass</u> wall for shower,home bathroom glass wall panel



In modern times, coloured decorative glass partition or glass wall to decorative your building more beautiful. The tempered glass you buy from us can choose any size, color, shape for your **bathroom glass door**.



### Why people to choose curved tempered glass door for bathroom?

Because of curved tempered glass is beautiful, durable and incredibly easy to clean that create the various style statement for your bathroom. Curved tempered Glass is a safety which is used when strength, thermal resistance and safety are important considerations even broken, its into small particles harmless.

Home tempered glass bathroom door is made of clear glass,tinted glass,frosted glass,decorative glass, tempering, painting, laminating, silks-screening etc. with a wide range of colour available, the processing of toughened glass (beveling, cutting, drilling, etc.) must be done before tempering. KXG can create a good solution to suit any bathroom design.



## **Product Feature**

- 1.4-5 times stronger than ordina