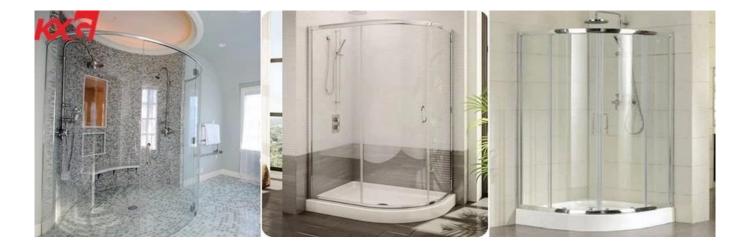

# Factory price decorative frameless <u>curved tempered glass</u> wall for shower,home bathroom glass wall panel

In modern times, coloured decorative glass partition or glass wall to decorative your building more beautiful. The tempered glass you buy from us can choose any size, color, shape for your **bathroom glass door**.

### Why people to choose curved tempered glass door for bathroom?

Because of curved tempered glass is beautiful, durable and incredibly easy to clean that create the various style statement for your bathroom. Curved tempered Glass is a safety which is used when strength, thermal resistance and safety are important considerations even broken, its into small particles harmless.

#### **Application**

- Home bathroom Glass Balustrades shower door Shower Screens
- Glass skylight Glass Doors And Windows
- Office Buildings
- Hospitals And Schools
- Restaurants, Sporting Facilities
- Furniture like table top, cabinet doors
- Glass shelves