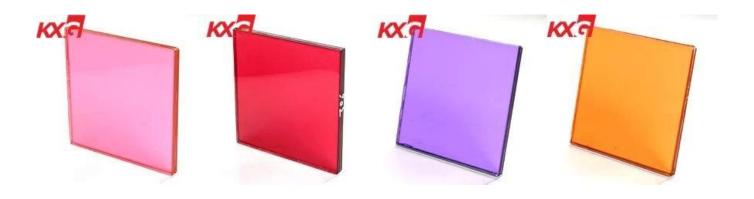

## Factory price tempered tinted laminated glass, toughened lamiated glass with color pvb film

Color laminated glass\_is made of two or more sheets of glass together with a translucent colored plastic interlayer. Color laminated glass is similar to <u>clear laminated glass</u> but with the addition of a coloured (PVB) interlayer.

## Characteristic

- 1)Beauty sense: Color/tinted laminated glass with pvb interlayer will beautify the buildings and seen perfect which meet the demand of architects.
- 2)Excellent Safety:when it get broken, the PVB interlayer bonds the broken fragments together, keeping the glass intact.
- 3)UVR Resistance:The PVB interlayer can filter out UV rays, so laminated glass can protect indoor furniture, curtains, exhibits and other objects from fading.
- 4)Sound insulation: heat insulation and moisture protection.
- 5) Highly durable: so it can effectively avoid hurricane for storefronts, curtain walls and windows.