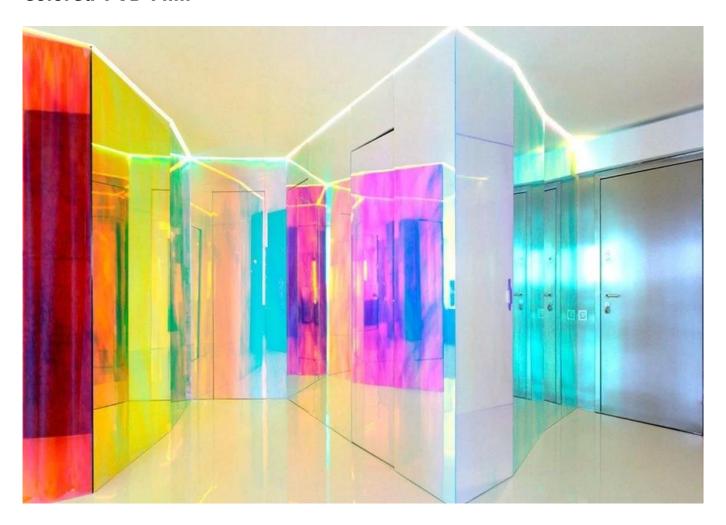

m fading.
- 4)Sound insulation: heat insulation and moisture protection.
- 5) Highly durable: so it can effectively avoid hurricane for storefronts, curtain walls and windows.



## **Application**

- 1. Windows, Doors, Skylights and Canopies (safer and stronger, create elegant new designs and framing systems)
- 2. Facades and Curtain Walls (stiffness, clarity, and impact toughness in high-performance, building facades and curtain walls)
- 3. <u>Glass Railings</u>, Balustrades, Pool fence and Partitions (keep people in safe places, preventing injuries related to sudden glass failure)
- 4. Glass Flooring and Stairs (offer an extra level of deflection strength and structural integrity)
- 5. Glass Storefronts and Retail Displays (seen clearly, stay safely secured)



## **Colored PVB Film**



**KXG Production Line of Laminated Glass**