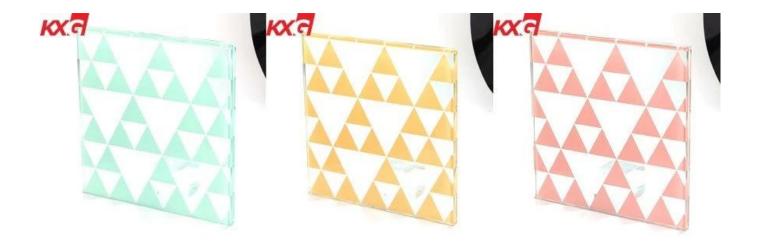

## Factory price tempered tinted laminated glass, toughened lamiated glass with color pvb film

Color laminated glass\_is made of two or more sheets of glass together with a translucent colored plastic interlayer. Color laminated glass is similar to <u>clear laminated glass</u> but with the addition of a coloured (PVB) interlayer.

## Characteristic

- 1)Beauty sense: Color/tinted laminated glass with pvb interlayer will beautify the buildings and seen perfect which meet the demand of architects.
- 2)Excellent Safety:when it get broken, the PVB interlayer bonds the broken fragments together, keeping the glass intact.
- 3)UVR Resistance:The PVB interlayer can filter out UV rays, so laminated glass can protect indoor furniture, curtains, exhibits and other objects from fading.
- 4)Sound insulation: heat insulation and moisture protection.
- 5) Highly durable: so it can effectively avoid hurricane for storefronts, curtain walls and windows.