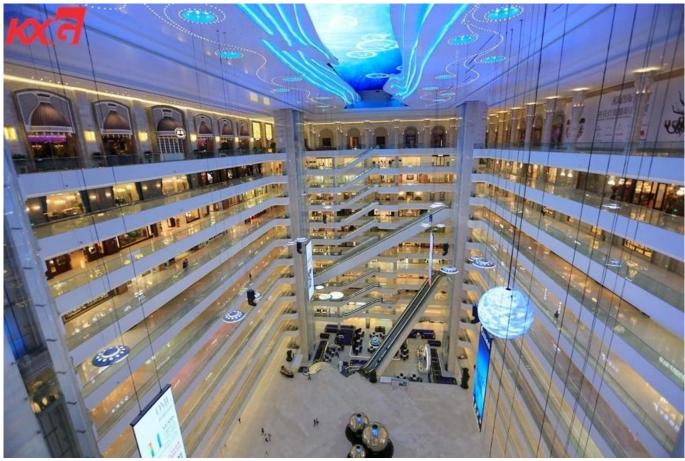

## **Application of Triple Tempered Laminated Glass**

The <u>triple laminated glass</u> is extremely strong and high safety, so it is widely used on the place where require safe protection, such as glass floor, glass staircase, glass bank door, glass prison wall, glass jewelry store wall, etc.