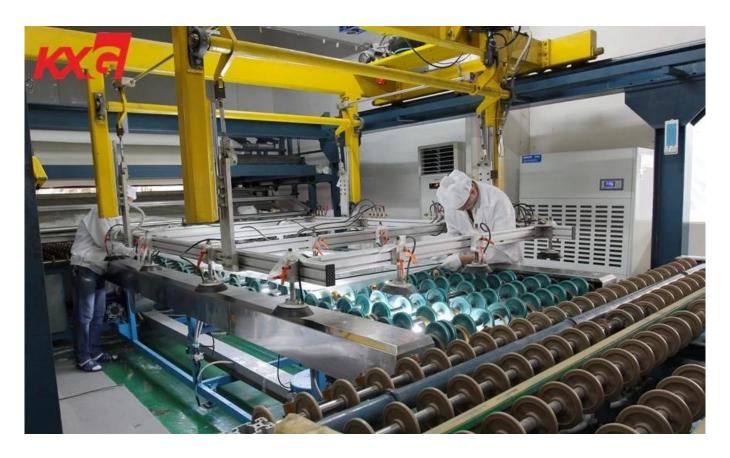

#### KXG Triple Tempered Laminated Glass 12+12+12mm Production Line

KXG Triple Tempered Laminated Glass 12+12+12mm Stay Autoclave 8 Hours