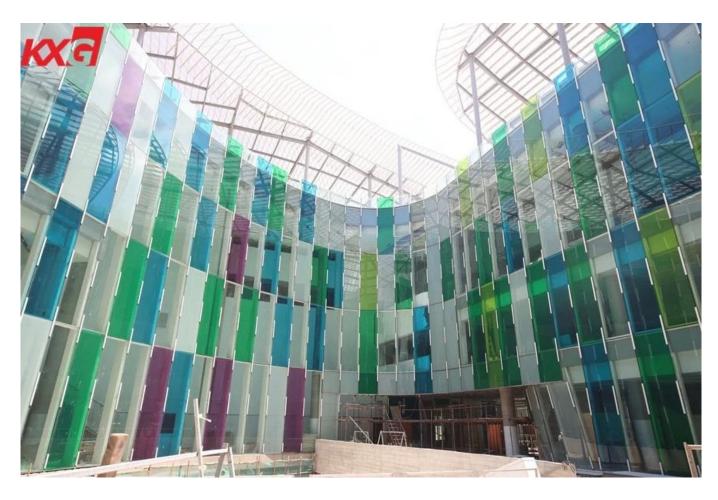

## **Application of Triple Tempered Laminated Glass**

The <u>triple laminated glass</u> is extremely strong and high safety, so it is widely used on the place where require safe protection, such as glass floor, glass staircase, glass bank door, glass prison wall, glass jewelry store wall, etc.