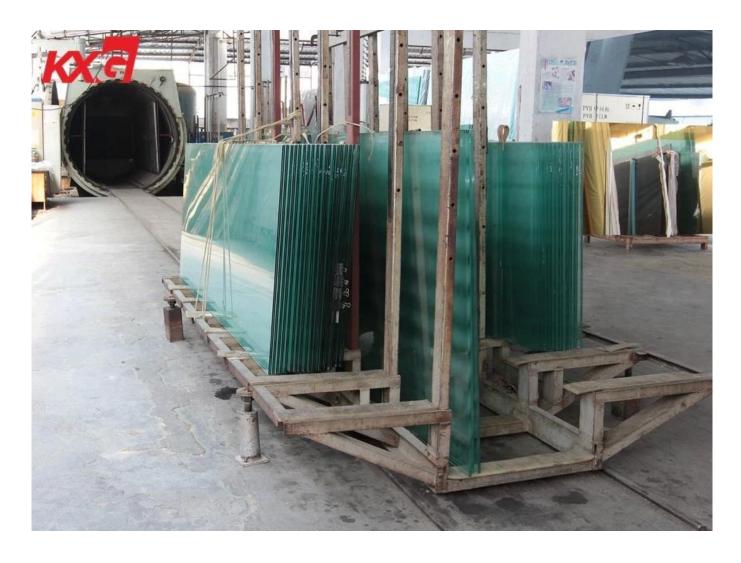

active, and harmonize the appearances with surrounding views, which exactly meet the demand of architects.

#### **Types of Triple Tempered Laminated Glass**

KXG Glass produce different types of three layers toughened laminated glass, such as triple transparent tempered laminated glass, triple sandblasted hardened laminated glass, triple screen printing **low iron toughened laminated glass**, etc.





#### **Specification of Triple Tempered Laminated Glass**

Original glass color: normal clear, ultra clear

Size: Max 3000\*8000mm, Mini 300\*300mm, any customized measurements

Popular glass thickness: 6+6+6mm, 8+8+8mm, 10+10+10mm, 12+12+12mm, etc.

#### KXG Triple Tempered Laminated Glass 12+12+12mm Production Line



KXG Triple Tempered Laminated Glass 12+12+12mm Stay Autoclave 8 Hours



## **Application of Triple Tempered Laminated Glass**

The <u>triple laminated glass</u> is extremely strong and high safety, so it is widely used on the place where require safe protection, such as glass floor, glass staircase, glass bank door, glass prison wall, glass jewelry store wall, etc.





## **Safety Glass Packing and Loading**