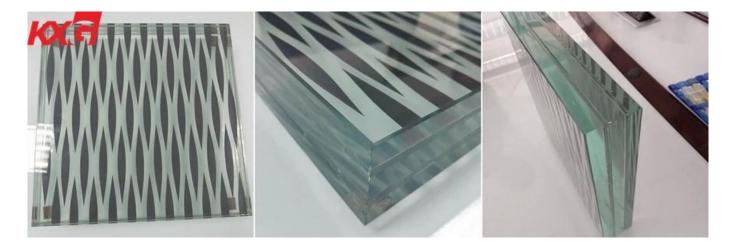

#### **Types of Triple Tempered Laminated Glass**

KXG Glass produce different types of three layers toughened laminated glass, such as triple transparent tempered laminated glass, triple sandblasted hardened laminated glass, triple screen printing **low iron toughened laminated glass**, etc.

#### **Specification of Triple Tempered Laminated Glass**

Original glass color: normal clear, ultra clear

Size: Max 3000\*8000mm, Mini 300\*300mm, any customized measurements

Popular glass thickness: 6+6+6mm, 8+8+8mm, 10+10+10mm, 12+12+12mm, etc.