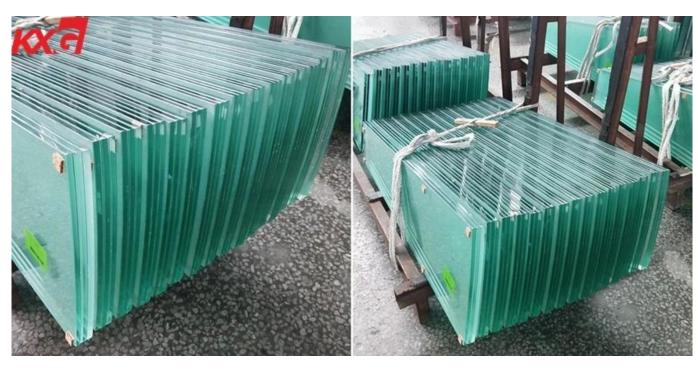

mes stronger than normal glass, and the other hand, the interlayer film has strong tenacity and can absorb and weaken a mass of striking

energy. And even the glass is broken, the splinters will stick to the interlayer and not scatter.

• **Create aesthetic sense to building.** Compare with the traditional building materials, use glass to build the architecture, will make the building more attractive, and harmonize the appearances with surrounding views, which exactly meet the demand of architects.

#### **Types of Triple Tempered Laminated Glass**

KXG Glass produce different types of three layers toughened laminated glass, such as triple transparent tempered laminated glass, triple sandblasted hardened laminated glass, triple screen printing **low iron toughened laminated glass**, etc.





#### **Specification of Triple Tempered Laminated Glass**

Original glass color: normal clear, ultra clear

Size: Max 3000\*8000mm, Mini 300\*300mm, any customized measurements

Popular glass thickness: 6+6+6mm, 8+8+8mm, 10+10+10mm, 12+12+12mm, etc.

#### KXG Triple Tempered Laminated Glass 12+12+12mm Production Line



KXG Triple Tempered Laminated Glass 12+12+12mm Stay Autoclave 8 Hours



## **Application of Triple Tempered Laminated Glass**

The <u>triple laminated glass</u> is extremely strong and high safety, so it is widely used on the place where require safe protection, such as glass floor, glass staircase, glass bank door, glass prison wall, glass jewelry store wall, etc.





## **Safety Glass Packing and Loading**