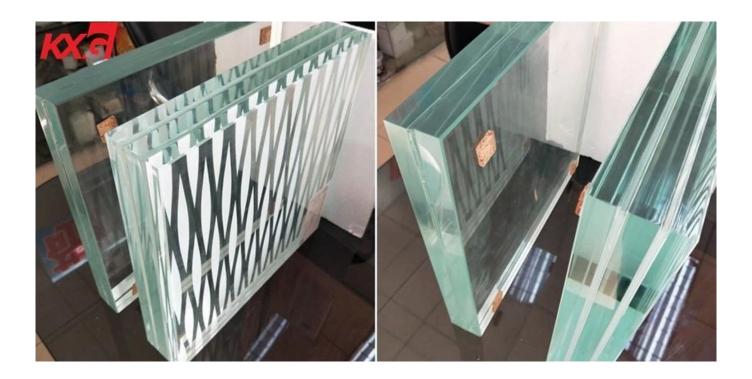

#### **Types of Triple Tempered Laminated Glass**

KXG Glass produce different types of three layers toughened laminated glass, such as triple transparent tempered laminated glass, triple sandblasted hardened laminated glass, triple screen printing **low iron toughened laminated glass**, etc.

#### **Specification of Triple Tempered Laminated Glass**

Original glass color: normal clear, ultra clear

Size: Max 3000\*8000mm, Mini 300\*300mm, any customized measurements

Popular glass thickness: 6+6+6mm, 8+8+8mm, 10+10+10mm, 12+12+12mm, etc.