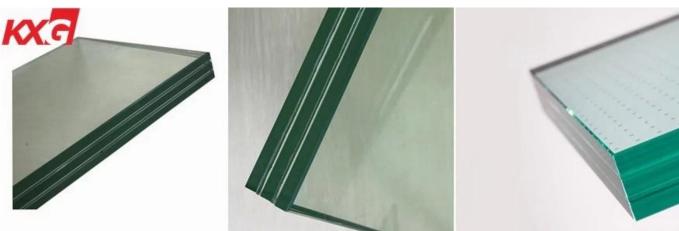

s stronger than normal glass, and the other hand, the interlayer film has strong tenacity and can absorb and weaken a mass of striking

energy. And even the glass is broken, the splinters will stick to the interlayer and not scatter.

• **Create aesthetic sense to building.** Compare with the traditional building materials, use glass to build the architecture, will make the building more attractive, and harmonize the appearances with surrounding views, which exactly meet the demand of architects.

#### **Types of Triple Tempered Laminated Glass**

KXG Glass produce different types of three layers toughened laminated glass, such as triple transparent tempered laminated glass, triple sandblasted hardened laminated glass, triple screen printing **low iron toughened laminated glass**, etc.





#### **Specification of Triple Tempered Laminated Glass**

Original glass color: normal clear, ultra clear

Size: Max 3000\*8000mm, Mini 300\*300mm, any customized measurements

Popular glass thickness: 6+6+6mm, 8+8+8mm, 10+10+10mm, 12+12+12mm, etc.

#### KXG Triple Tempered Laminated Glass 12+12+12mm Production Line



KXG Triple Tempered Laminated Glass 12+12+12mm Stay Autoclave 8 Hours



## **Application of Triple Tempered Laminated Glass**

The <u>triple laminated glass</u> is extremely strong and high safety, so it is widely used on the place where require safe protection, such as glass floor, glass staircase, glass bank door, glass prison wall, glass jewelry store wall, etc.





## **Safety Glass Packing and Loading**